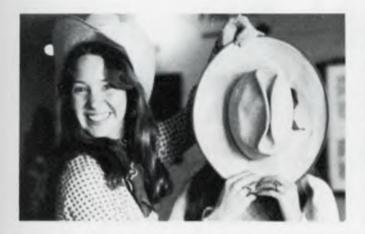

Handing in their chaps and spurs for suits and gowns marked the highlight of the week with the Homecoming Dance. The Jazz Band provided music from "Paint Your Wagon".

ABOVE: Who's Karen Kennedy trying to hide behind the hat? RIGHT: Earl Bingley didn't have to ride the bus once during Homecoming week. Instead he saddled up his horse every morning and rode it to school. Both took part in the Homecoming dress-up day.