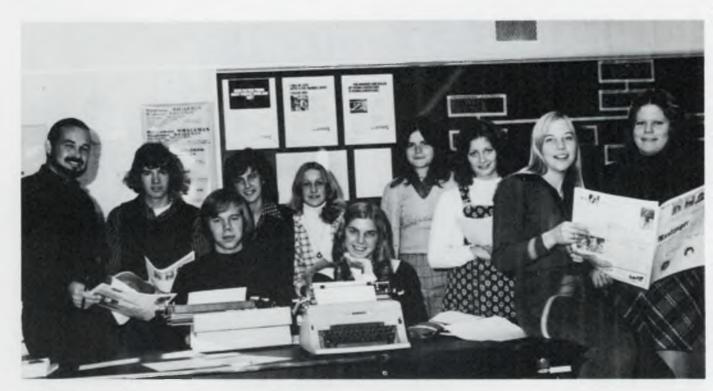

Page editors work writing and rewriting to make the next issue great.

The 1974-75 Mustanger staff started small but grew. Included are: FRONT ROW: Chris Bueter and Susie Evans. SECOND ROW: Mr. Ralph Redmond, advisor; Greg Johnson, Vena Hosler, Editor-in-Chief,

Michelle D'aurelio, Cathy Jones, Jan Nyquist, Paula Dyke, and Kimberly Bingley.

1974-75 PALLADIUM STAFF. FRONT ROW: Ellen Meyer, and Lynda Shezko. SECOND ROW: Sheila Fasang, John Brown, Cindy Berardi, Beth Behrend, Mrs. Marion Wilcox, Sponsor; Shelley Millard, and Vic-

tor Renaud, NOT PICTURED: Cindy Slessor, Dave Settles, and Cathy