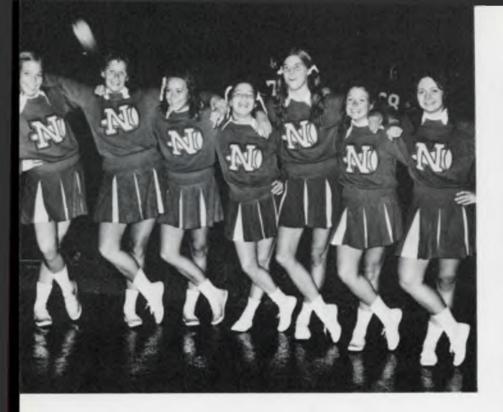

#### Cheerleaders Mount Up Second at USCA Camp

Cheerleaders, a long established part of our school, worked hard and put hours of practice into producing new cheers. At camp the Varsity squad took second place with Karen McDonald winning the first place individual trophy and Paula Dyke placing fourth. The purpose of camp was to learn new cheers, chants and fresh ideas to promote spirit.

Junior Varsity found itself a new sponsor, Mrs. Barbara Massoll and added an additional girl changing the squad from the usual eight to nine. At each pep assembly the JV and Varsity united in cheers and skits like "I Shot The Warriors" during Homecoming and stimulated the crowds with their new cheers, "Scream Machine" and "Let's Get Rowdy."