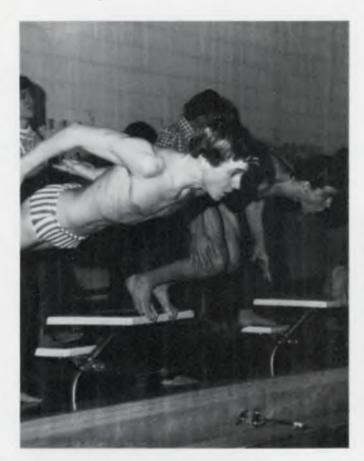

ABOVE: On her way to another Northville victory for the Tankettes, Janeen Greenlee helps the team by flying through the backstroke, TOP RIGHT: During warm-up before the Tankettes' meet against Livonia Churchill, Andy Conder practices the front layout that she will use later in competition, BELOW: The starter brings the girls to their marks for the 50 yard free style event, Kathy Biery and Kathy Foust are swimming for Northville in lanes three and five respectively.

1974-75 Girls' Swim Team. FRONT ROW: Coach Karen Turner, Lisa VanIngen, co-captain; Cindy Bretz, co-captain; and Sue Mahoney, manager. SECOND ROW: Sue Babich, Krysten Vanrenterghem, Annette Belonga, Andy Conder, Jan Greenlee, and Eva Erdos. THIRD ROW: Sheri Brown, Edith Hanert, Lynda Boshoven, Julie Scott, Pam Hove, Kathy Foust, and Lisa Ward. FOURTH ROW: Jill Ransier, Barb Jones, Kathy Biery, Tracey Piscopink, Lori Holland, Cathy Coates, and Vida Mikalonis.