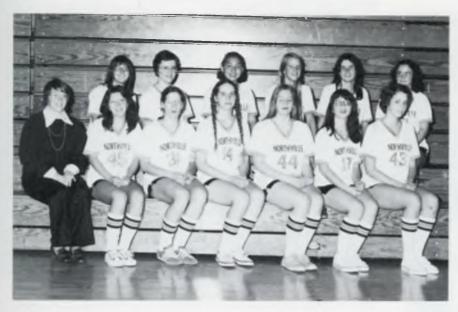

1974-1975 Junior Varsity Volleyball Team. FRONT ROW: Lori Hopping, Nora Lee, Eunice DeGuire, Dawn Mammana, Sandy Hrubiak, and Becky Calvaruso. SECOND ROW: Anne Pond, Manager; April Stoddard, Kathy Settles, Hilda Vande Velde, Tracie Rivera, Sharon Broderick, and Coach Mary Minor.