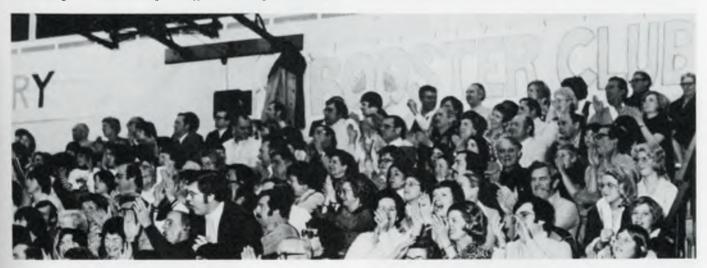

ABOVE: Dancing to oldies, guests enjoy themselves at the "Night of Nostalgia." LEFT: PTSO members hear a talk on the JROTC program, BELOW: Mr. and Mrs, Tarpinian are honored guests at a PTSO tea.

Bleachers shaking, Boosters cheer for the Mustangs at the last home basketball game. Their rooting was effective as Cagers clinched the

number one spot in this important game. Afterwards friends gathered to celebrate the victory at a pizza party at Our Lady of Victory!

CO-OP. FRONT ROW: Cindy Warner, Theresa Folino, Carol Bellenir, Debbie Wilson, Pam Rickrode, and Robin Morris. SECOND ROW: Jeanine Kundrick, Diane MacPhee, Cindy Postma, Greg Misko, Nancy Penrod, and Sue Wright. THIRD ROW: Cindy Stone, Renee Waldman, Dennis Trout, Jerry Tuggle, Joyce Regentik, Denny Keegan, and Bob Potter. FOURTH ROW: Mrs. Maureen Gorshak, Sponsor; Carol Gensley, Laurie LaFevre, Jim Dorosicuricz, Terry Clairns, Dave Harrison, Judy Korte, and Mr. Wayne Saunders, Sponsor.