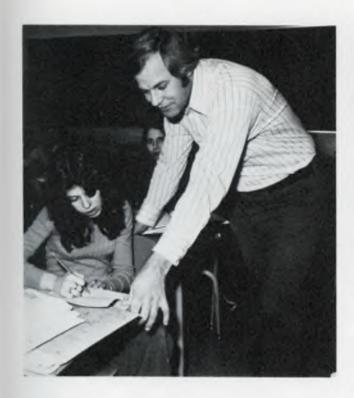

#### Small Staff Struggles To Produce '75 Palladium

Mrs. Wilcox, Sheila Fasang and a representative from Powell Studios discuss ideas for pictures to be taken.

The Palladium staff was really small this year. It consisted of about ten hardworking rookies who learned a great deal about journalism. They started by drawing layouts for sample pages to make the best use of space. After that came the hard part — finding good pictures with a variety of people, and then cropping them to get rid of the dead space and achieving a proportioned picture. Writing copy that was creative and specific also challenged staff members. They interviewed teachers, coaches and students to find out what each group had done.