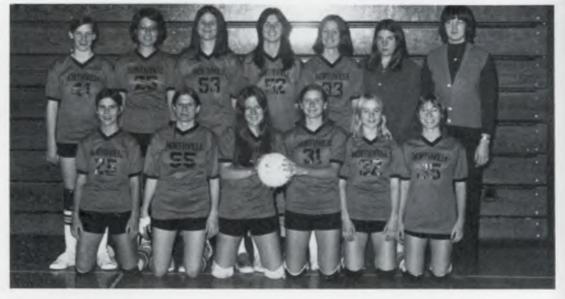

1974-1975 Varsity Volleyball Team. FRONT ROW: Becky Albus, Karen Stevens, Kim Millington, Pat Suddendorf, Louise Hopping, and Kathy Belkowski. SECOND ROW: Eve Williams, Diane Wilkinson, Pat Brown, Debbie Maguire, Mary Ann Tweedie, Sue Mahoney, Manager; and Coach Karen Taylor.