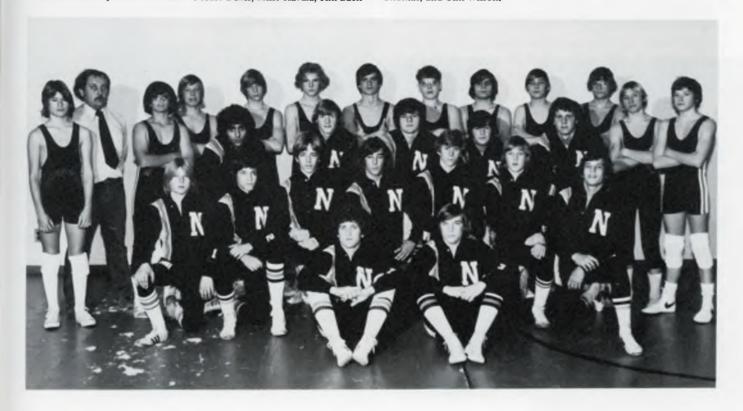

1974-75 WRESTLING TEAM. FRONT ROW: Wally Armstrong, Co-Captain; and Brent Ashby, Co-Captain. SECOND ROW: Joe Pettit, Dave Bentley, Bob Zabinski, Malcomb Dedes, Dan Platte, Ed Talbot, and Rick Bentley. THIRD ROW: Gordie Davis, Mike Havala, Jim Sack-

llah, Dennis Singleton, Mike Georgoff, Norman Pratt; Rick Marcicki, Jack Riggs, and Gregg Cole. FOURTH ROW: Coach Gary Emerson, Ron Turner, Bob Gerber, Bob Potter, Kevin Tapp, Marty Johnson, Dan Thomas, and Tim Wilson.