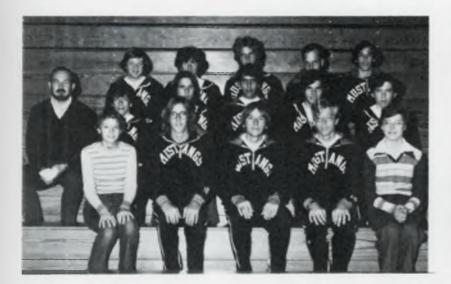

1974-75 Cross Country Team. FRONT ROW: Sandi Hibblin, manager; Rob Foust, captain; Ron Georgoff, Dave Durst, and Mary O'Meara, manager. SECOND ROW: Coach Ralph Redmond, John Coram, Dave Behrens, Mark Hunsinger, Eric Manley, Don Wiber. THIRD ROW: Rick Kennedy, Rick Rose, Scott Barnard, Bob Gould, and Randy Tharp.