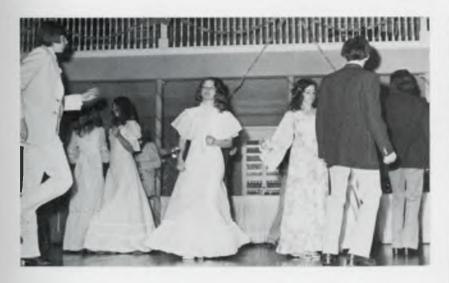

### Student Life

No bird soars so high as he does with his own wings

1974-75 Homecoming Court and their escorts: Jayne Winemaster, John Coram, Edith Hannert, Kevin Corcoran, Anne Fitzpatrick, Art Greenlee, Jeff Stabenau, Terry Albus, Denise MacDermaid, Eric Lampela, Karen McDonald, and Jerry Fulcher. BELOW LEFT: Queen Terry Albus is honored during the half-time performance, RIGHT: Amy Fitzpatrick and Mary Devereaux were among those attending the dance.