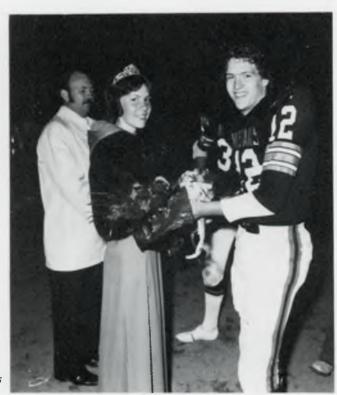

### Student Life

No bird soars so high as he does with his own wings

1974-75 Homecoming Court and their escorts: Jayne Winemaster, John Coram, Edith Hannert, Kevin Corcoran, Anne Fitzpatrick, Art Greenlee, Jeff Stabenau, Terry Albus, Denise MacDermaid, Eric Lampela, Karen McDonald, and Jerry Fulcher. BELOW LEFT: Queen Terry Albus is honored during the half-time performance, RIGHT: Amy Fitzpatrick and Mary Devereaux were among those attending the dance.