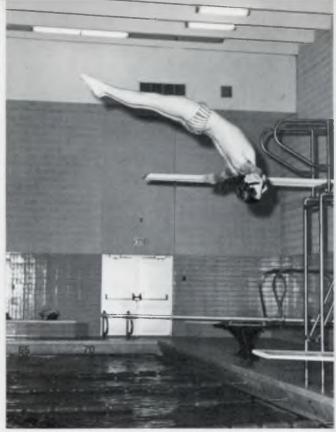

ABOVE: All-league diver Joe Devereaux executes a reverse dive layout in competition with Churchill, LEFT: Art Greenlee (second position) and Matt Sullivan (fourth position) prepare to swim the 100 yard breastroke,

1974-75 BOYS' SWIM TEAM. FRONT ROW: Steve Luckett, Mike Swayze, Mike Chaffin, Brian Kramer, Art Greenlee, Jeff Guider, Co-Captain; and Mr. Ben Lauber, Varsity Swim Coach. SECOND ROW: Dennis Weyburne, Ed Erdos, Dean Alli, Pete Talbot, Co-Captain; Mark McDaniel, Mark Noller, Jim Cahill, Cindy Bretz, Manager; and John Geisler, Manager. THIRD ROW: Saulius Mikalonis, Ed Donnan, Jim

Wright, Biff Ballash, Steve Laffler, Mike Luckett, Randy Roggenbuck, and Pete Couse. FOURTH ROW: Carl Haynie, Bruce Hackman, Mark Yanos, Steve Pyett, Derek Gans, Sam Kelly, Neil Bradley, Matt Sullivan, Jim Pitak, Alden Schuerholz, and Mr. John Edwards, Assistant Coach.

#### League Meet Proves Decisive Event for Swim Team

Demonstrating the style that has established Northville as a major swim power, aquamen captured the league meet 43 points over Harrison, last year's victors, and the only team to twice mar the Mustang's 15-2 record. Coach Lauber termed the meet one of the best efforts in the team's history, qualifying six men for state competition.

Diver Joe Devereaux took all-league honors along with the 400 yard freestyle relay team of Pete Talbot, Jeff Guider, Steve Luckett, and Ed Erdos, whose time of 3:26.7 sent them to state. Others whose league times qualified were: Brian Kramer in the 200 yard individual medley and 100 yard breastroke, Art Greenlee in the 100 yard breastroke, and Jeff Guider in the 50 yard freestyle event.