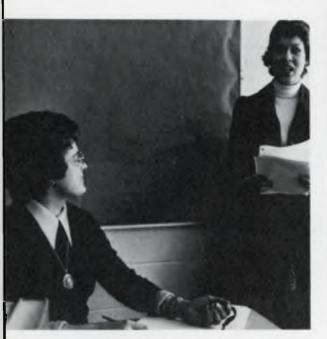

#### Small Staff Struggles To Produce '75 Palladium

Mrs. Wilcox, Sheila Fasang and a representative from Powell Studios discuss ideas for pictures to be taken.

The Palladium staff was really small this year. It consisted of about ten hardworking rookies who learned a great deal about journalism. They started by drawing layouts for sample pages to make the best use of space. After that came the hard part — finding good pictures with a variety of people, and then cropping them to get rid of the dead space and achieving a proportioned picture. Writing copy that was creative and specific also challenged staff members. They interviewed teachers, coaches and students to find out what each group had done.