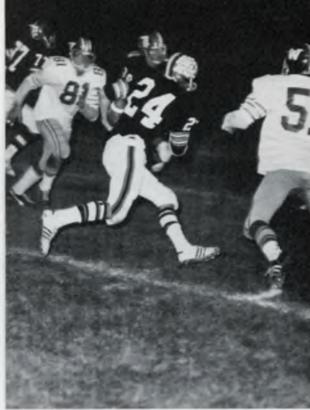

TOP RIGHT: Junior defensive ends Jim Eaker and Gary Winemaster gang up on Novi's quarterback and make efforts to recapture the loose ball. RIGHT: Place kicker Tex Trumbell puts his foot into an extra point attempt while Wally Armstrong does the holding. It's up and good. ABOVE: Junior quarterback Eric Lampella sets up in the pocket to throw the bomb. It was caught for a big gainer and touchdown.

BELOW: Senior linebacker Bill White fights over a blocker to try and tackle the Novi ball holder. RIGHT: All area player of the year Larry Pink, runs through a gaping hole provided by the offensive line.