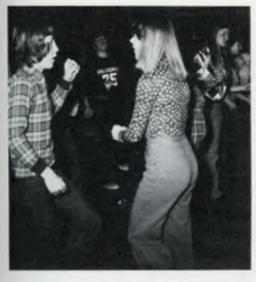

### Student Life

No bird soars so high as he does with his own wings

1974-75 Homecoming Court and their escorts: Jayne Winemaster, John Coram, Edith Hannert, Kevin Corcoran, Anne Fitzpatrick, Art Greenlee, Jeff Stabenau, Terry Albus, Denise MacDermaid, Eric Lampela, Karen McDonald, and Jerry Fulcher. BELOW LEFT: Queen Terry Albus is honored during the half-time performance, RIGHT: Amy Fitzpatrick and Mary Devereaux were among those attending the dance.