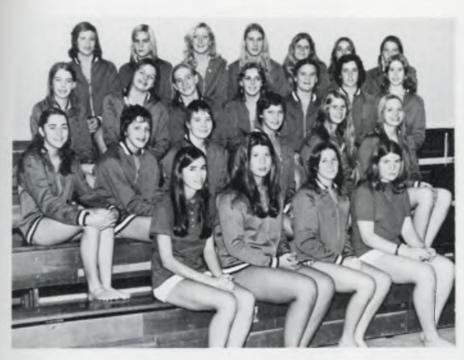

1974-75 Girls' Swim Team. FRONT ROW: Coach Karen Turner, Lisa VanIngen, co-captain; Cindy Bretz, co-captain; and Sue Mahoney, manager. SECOND ROW: Sue Babich, Krysten Vanrenterghem, Annette Belonga, Andy Conder, Jan Greenlee, and Eva Erdos. THIRD ROW: Sheri Brown, Edith Hanert, Lynda Boshoven, Julie Scott, Pam Hove, Kathy Foust, and Lisa Ward. FOURTH ROW: Jill Ransier, Barb Jones, Kathy Biery, Tracey Piscopink, Lori Holland, Cathy Coates, and Vida Mikalonis.