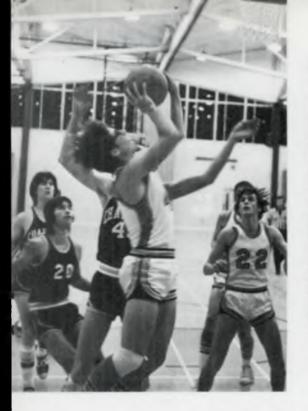

#### They're Number One!

Northville had an unequaled basketball season, winning 19 out of their 20 games. A two point loss handed them in mid-season by Harrison kept Koepke's cagers from having a perfect record. Nevertheless, Mustangs went on to clinch the Western Six title with a 9-1 league record in an easy final victory over that same Harrison team 52-44.

When the all-conference teams were chosen, the Mustangs dominated their ranks. Making first team for all-league were Scott Leu and Tom Eis. Doug Crisan was named to the second team, while honorable mention went to Mike Campbell and John Boland. Leu, Eis, and Campbell were also chosen for the first team in all-area competition, while Crisan was again named to the second team. Honorable mention went to transfer student Al Benedict and John Boland.