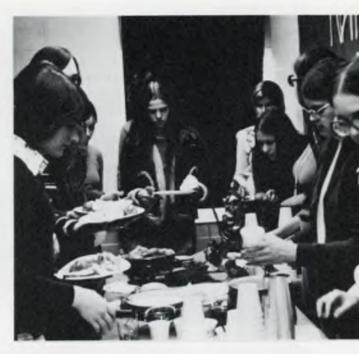

#### Small Staff Struggles To Produce '75 Palladium

Mrs. Wilcox, Sheila Fasang and a representative from Powell Studios discuss ideas for pictures to be taken.

The Palladium staff was really small this year. It consisted of about ten hardworking rookies who learned a great deal about journalism. They started by drawing layouts for sample pages to make the best use of space. After that came the hard part — finding good pictures with a variety of people, and then cropping them to get rid of the dead space and achieving a proportioned picture. Writing copy that was creative and specific also challenged staff members. They interviewed teachers, coaches and students to find out what each group had done.

Hectic after school and evening sessions with talking, typing, and much worrying was typical. Everyone was relieved when March and the final deadline passed.

ABOVE: Palladium Staff members look at cover ideas, LEFT: Lynda Shezko works on a layout for the next underclass deadline,