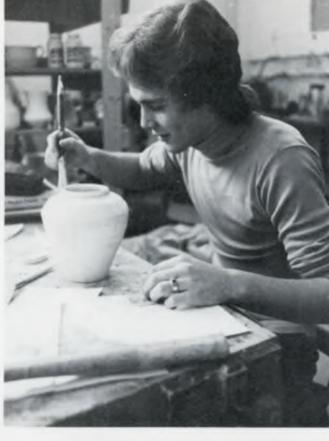

Mr. Donald Renz guides Doug Webster over a high note during practice, "Do-re-mi-mi-re-do-fa-so-la-la-ti-do."

ABOVE: Mr. Jeff Parko enjoys modeling his students' jewelry creations. RIGHT: Mr. Roy Pederson admires Matt Stopper's ring made in Metals class,

# Fine Arts Expressed by Gifted Artists, Musicians

Students were able to expand fine arts talents by taking advantage of the wide course offerings in both the Art and Music Departments. Ceramics, Tapestry and Design, and Metals provided instruction in a selection of mediums. Rings, necklaces, and wall hangings were among the products of artists' efforts, some of which were entered area-wide contests.