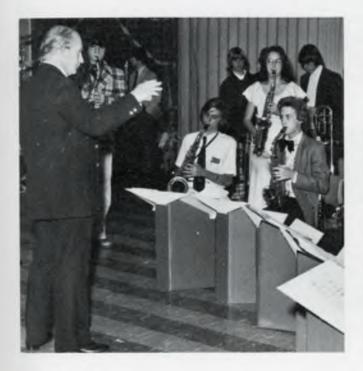

### Tunemakers, Twirlers Enliven Spirited Crowds

ABOVE: Dave White, Scott Spear, and Jamie Thomas work hard playing their instruments in the marching band. RIGHT: Members of the jazz band perform their rhythmic music.

What are toe-tapping crowds, a bunch of sharps and flats with a pinch of ambitious happy spirit-filled girls? They are the ingredients in our rhythmic marching band with majorettes and the swing'in jazz band who worked diligently all year. Marching band and majorettes practiced every evening to get ready for prep rallies before each big night's football game. On top of that, this ambitious group went to band camp to learn how to march with spirit. Off the field, crowds found themselves entertained by members of the jazz band, who provided melodic strains for numerous school events. They performed for the Homecoming dance and at the Junior Miss Pageant, under the direction of Mr. Robert Williams.