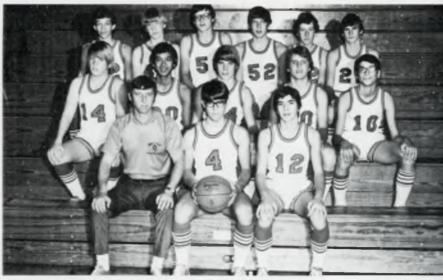

1974-75 Varsity Basketball Team. FRONT ROW: Al Benedict, Cris Armada, Jim Carson, Mark Lisowski, Scott Leu, Norm Boerger, and Dave Myers, Manager. SECOND ROW: John Serkaian, Trainer; Bill

Shaughnessy, Dave Nelson, Bill Piccolo, John Boland, Tom Eis, Doug Crisan, Jay Slagle, Mike Campbell, and Coach Walt Koepke.