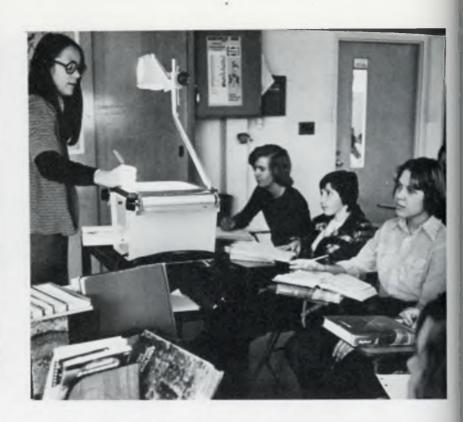

#### Small Staff Struggles To Produce '75 Palladium

Mrs. Wilcox, Sheila Fasang and a representative from Powell Studios discuss ideas for pictures to be taken.

The Palladium staff was really small this year. It consisted of about ten hardworking rookies who learned a great deal about journalism. They started by drawing layouts for sample pages to make the best use of space. After that came the hard part — finding good pictures with a variety of people, and then cropping them to get rid of the dead space and achieving a proportioned picture. Writing copy that was creative and specific also challenged staff members. They interviewed teachers, coaches and students to find out what each group had done.