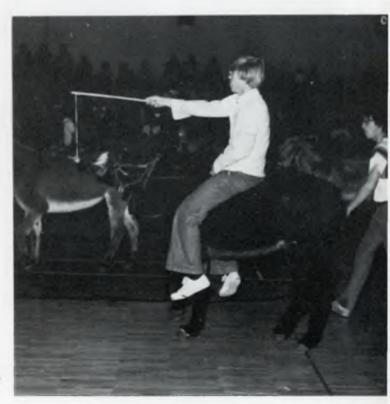

#### Honor Society Kicks Off the New Year Right

Raising money has always kept National Honor Society busy, especially when money was needed to prepare for their Thanksgiving and Christmas donations which are among their annual projects. Besides that they also gave money to local churches and sponsored a can food drive for needy area families. What all this amounts to is how did they raise the money? Ever heard of Donkey Basketball? Not only did Honor Society members play but they challenged the faculty, and a kicky time was had by all.

LEFT: National Honor Society member Kim Pingley decides she really can't control her donkey! ABOVE: "He won't let me on," cries Miss Le Boeuf as she attempts the art of bareback riding.