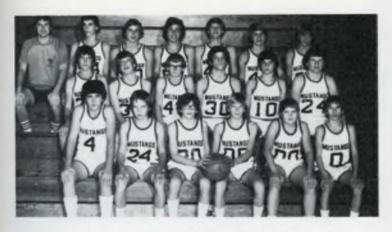

1974-75 Varsity Basketball Team. FRONT ROW: Al Benedict, Cris Armada, Jim Carson, Mark Lisowski, Scott Leu, Norm Boerger, and Dave Myers, Manager. SECOND ROW: John Serkaian, Trainer; Bill

Shaughnessy, Dave Nelson, Bill Piccolo, John Boland, Tom Eis, Doug Crisan, Jay Slagle, Mike Campbell, and Coach Walt Koepke.

#### They're Number One!

Northville had an unequaled basketball season, winning 19 out of their 20 games. A two point loss handed them in mid-season by Harrison kept Koepke's cagers from having a perfect record. Nevertheless, Mustangs went on to clinch the Western Six title with a 9-1 league record in an easy final victory over that same Harrison team 52-44.

When the all-conference teams were chosen, the Mustangs dominated their ranks. Making first team for all-league were Scott Leu and Tom Eis. Doug Crisan was named to the second team, while honorable mention went to Mike Campbell and John Boland. Leu, Eis, and Campbell were also chosen for the first team in all-area competition, while Crisan was again named to the second team. Honorable mention went to transfer student Al Benedict and John Boland.

Northville's most valuable player of the year was Scott Leu. Tom Eis was the best rebounder, while Mike Campbell and Doug Crisan were chosen as the most improved players.

ABOVE: Co-captain Tom Eis scores again with a jump shot in a game against Crestwood, TOP RIGHT: Senior Scott Leu left the other players far behind to sink another easy basket, Scott was the highest scoring player this season, BOTTOM RIGHT: A Crestwood player makes a futile attempt to block John Boland's jump shot, Northville stomped the Chargers in an easy victory. 101-58.