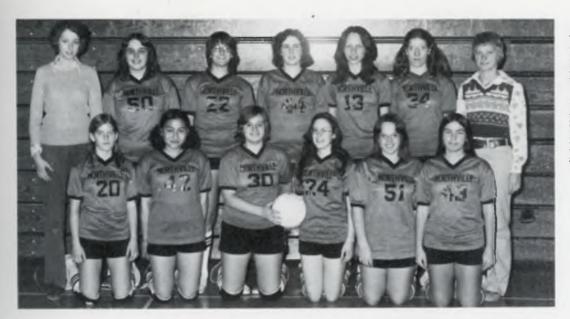

1974-1975 Varsity Volleyball Team. FRONT ROW: Becky Albus, Karen Stevens, Kim Millington, Pat Suddendorf, Louise Hopping, and Kathy Belkowski. SECOND ROW: Eve Williams, Diane Wilkinson, Pat Brown, Debbie Maguire, Mary Ann Tweedie, Sue Mahoney, Manager; and Coach Karen Taylor.