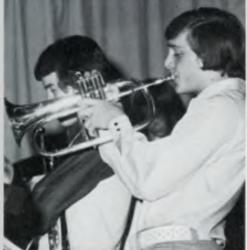

What are toe-tapping crowds, a bunch of sharps and flats with a pinch of ambitious happy spirit-filled girls? They are the ingredients in our rhythmic marching band with majorettes and the swing'in jazz band who worked diligently all year. Marching band and majorettes practiced every evening to get ready for prep rallies before each big night's football game. On top of that, this ambitious group went to band camp to learn how to march with spirit. Off the field, crowds found themselves entertained by members of the jazz band, who provided melodic strains for numerous school events. They performed for the Homecoming dance and at the Junior Miss Pageant, under the direction of Mr. Robert Williams.

ABOVE: Scott Boyd plays the xylophone while Leslie Kresin and Jeff Slessor strum on guitars during a jazz band performance. BELOW: Tom Lidell, Sue Palmer, Don Fountain keep an eye on Mr. Williams, the jazz band conductor. RIGHT: Marching band, flagholders, and majorettes perform during a football game. LOWER RIGHT: Brass section of the jazz band fills the auditorium with their clangorous tones.