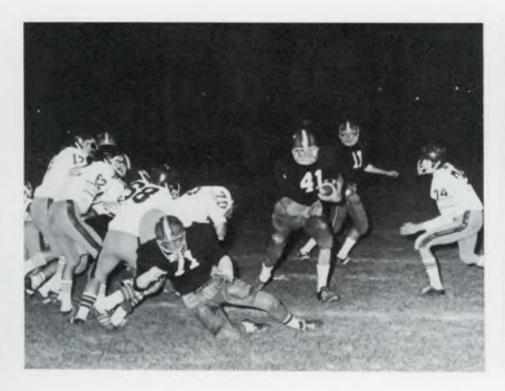

TOP RIGHT: Junior defensive ends Jim Eaker and Gary Winemaster gang up on Novi's quarterback and make efforts to recapture the loose ball. RIGHT: Place kicker Tex Trumbell puts his foot into an extra point attempt while Wally Armstrong does the holding. It's up and good. ABOVE: Junior quarterback Eric Lampella sets up in the pocket to throw the bomb. It was caught for a big gainer and touchdown.

BELOW: Senior linebacker Bill White fights over a blocker to try and tackle the Novi ball holder. RIGHT: All area player of the year Larry Pink, runs through a gaping hole provided by the offensive line.