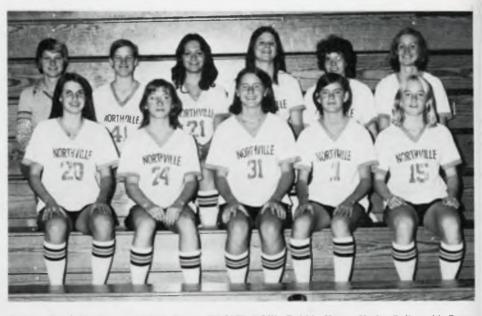

1974-1975 Varsity Volleyball Team. FRONT ROW: Becky Albus, Karen Stevens, Kim Millington, Pat Suddendorf, Louise Hopping, and Kathy Belkowski. SECOND ROW: Eve Williams, Diane Wilkinson, Pat Brown, Debbie Maguire, Mary Ann Tweedie, Sue Mahoney, Manager; and Coach Karen Taylor.