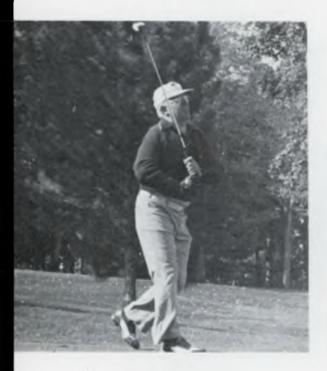

The driving game is one of the most important parts of your game, It depends on accuracy and distance, ABOVE: Marty Redilla's concentration is why he became one of our team's best drivers, TOP RIGHT: Don Dales demonstrates perfect form as he tees off on the 14th hole at Meadowbrook Country Club, BELOW: Coach Al Jones proves that the younger generation aren't the only ones that play golf as he practices during one of his team's matches, BOTTOM RIGHT: Precision putting by Jim Dales is just one reason why he has been selected to the all-league team for the past three years,

### Linksmen Lead League Fourth Straight Season

According to golf coach Al Jones the team's consistency of play was dented by the fact that there was not one senior on this year's team. It had little effect as the Linksmen finished with an even 8-8 mark. In conference play they ended the year 5-3 and won the league championship for the fourth year in a row setting a new school record. The team qualified for the tourney by placing third in the regional finals. The Pontiac Press ranked them twelfth out of 36 teams. Their most impressive victory was over Walled Lake Western where they outplayed their rivals 193-219.

Co-captain Jim Dales was named this year's Most Valuable Player, in addition to being selected to the all-league team. Greg Mack, the other co-captain, also had the honor of league selection. Other key figures were Chip Chamberlain, Don Dales, Kirk Mack, Mike Murray, and Marty Redilla, all of whom made the starting line-up for all matches.

1974-75 Golf Team. FRONT ROW: Chuck Smith, Jim Dales; co-captain, Greg Mack; co-captain, Don Dales, and Scott McMillin. SECOND

ROW: Coach Al Jones; Steve Pyett, Mike Murray, Marty Redilla, and Chip Chamberlin, THIRD ROW: Wade Herguth,

Another crucial part of your game would be putting. Concentration is a necessity for successful putting. ABOVE: Greg Mack strokes a putt during a match while his opponent watches on, His brother Kirk practices before his match.