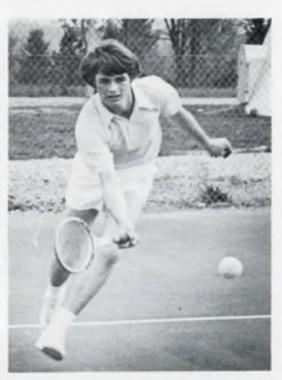

#### Spring Sports Round-Up

EDITOR'S NOTE: Because of an early deadline, 1975 Spring Sports could not be included. They will be given full coverage in next year's Palladium. Pictures furnished by The Northville Record.

Mustangs proved powerful in tennis, track, and baseball, breaking records and winning league recognition. Coach Simpson's netmen finished a successful season with a 16-3 total that captured first place in the league. They fell twice to Churchill and once to Cranbrook. Although they were hit hard by graduation, there will be new prospects this year to help hold onto the league title. Coach Redmond's Track team had a season of many record breaking performances. Seven new records were established and six individual competitors made the trip to the state tournament. Western Six League action saw the thinclads finish in second place and produce three league champions, led by captains Bill Petit and Jim Poterfield. Girls' Track, coached by Miss Turner, was second in the league. Records were set in the mile run and in relay times. Many records were broken by Muriel Bedford who was chosen Most Valuable Player. Captains of last year's Girls' Track Team were Sheree Scott and Muriel Bedford.