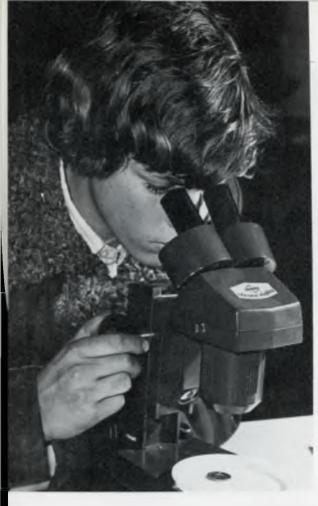

## Energy + Equipment $2 \rightarrow$ Super <sub>2</sub> Science Power

New telescopes and photographic enlargers helped young scientists learn from personal experience. First hand data prompted interest and enriched studies. Curriculum was evaluated as department members considered adding Microbiology. In Advanced Biology, dissection provided the foundation for learning as skillful hands used blade and scalpel to examine the brain, heart and eye of sheep. Science Seminar presented an opportunity for students to choose their own paths of study with individualized experiments and research.