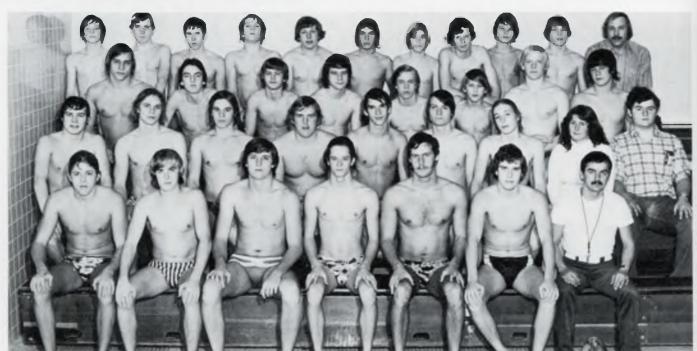

1974-75 BOYS' SWIM TEAM. FRONT ROW: Steve Luckett, Mike Swayze, Mike Chaffin, Brian Kramer, Art Greenlee, Jeff Guider, Co-Captain; and Mr. Ben Lauber, Varsity Swim Coach. SECOND ROW: Dennis Weyburne, Ed Erdos, Dean Alli, Pete Talbot, Co-Captain; Mark McDaniel, Mark Noller, Jim Cahill, Cindy Bretz, Manager; and John Geisler, Manager. THIRD ROW: Saulius Mikalonis, Ed Donnan, Jim

Wright, Biff Ballash, Steve Laffler, Mike Luckett, Randy Roggenbuck, and Pete Couse. FOURTH ROW: Carl Haynie, Bruce Hackman, Mark Yanos, Steve Pyett, Derek Gans, Sam Kelly, Neil Bradley, Matt Sullivan, Jim Pitak, Alden Schuerholz, and Mr. John Edwards, Assistant Coach.

#### League Meet Proves Decisive Event for Swim Team

Demonstrating the style that has established Northville as a major swim power, aquamen captured the league meet 43 points over Harrison, last year's victors, and the only team to twice mar the Mustang's 15-2 record. Coach Lauber termed the meet one of the best efforts in the team's history, qualifying six men for state competition.

Diver Joe Devereaux took all-league honors along with the 400 yard freestyle relay team of Pete Talbot, Jeff Guider, Steve Luckett, and Ed Erdos, whose time of 3:26.7 sent them to state. Others whose league times qualified were: Brian Kramer in the 200 yard individual medley and 100 yard breastroke, Art Greenlee in the 100 yard breastroke, and Jeff Guider in the 50 yard freestyle event.