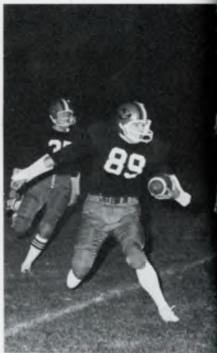

TOP RIGHT: Junior defensive ends Jim Eaker and Gary Winemaster gang up on Novi's quarterback and make efforts to recapture the loose ball. RIGHT: Place kicker Tex Trumbell puts his foot into an extra point attempt while Wally Armstrong does the holding. It's up and good. ABOVE: Junior quarterback Eric Lampella sets up in the pocket to throw the bomb. It was caught for a big gainer and touchdown.

BELOW: Senior linebacker Bill White fights over a blocker to try and tackle the Novi ball holder. RIGHT: All area player of the year Larry Pink, runs through a gaping hole provided by the offensive line.