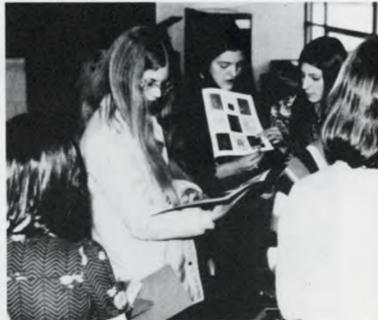

Hectic after school and evening sessions with talking, typing, and much worrying was typical. Everyone was relieved when March and the final deadline passed.

ABOVE: Palladium Staff members look at cover ideas, LEFT: Lynda Shezko works on a layout for the next underclass deadline,