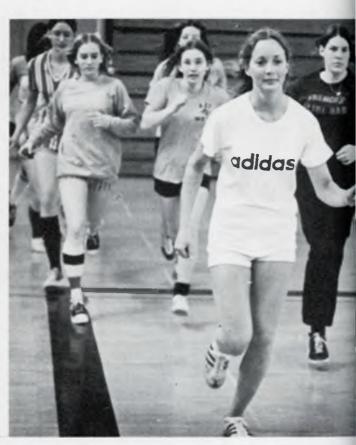

GIRLS' TRACK TEAM: Co-Captain Sheree Scott leads the pack in practice, She is closely followed by: Sue Mahoney, Louise Hopping, Kathy Belkowski, Stacey Balko, and Sharon Broderick. The girls ended their season with a 3-5 record, coming in second in the league,