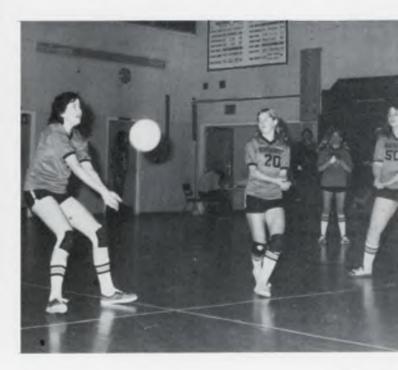

Captain Eve Williams tosses the ball high into the air while she prepares to smack a hard fast ball over the net.

ABOVE: Louise Hopping volleys the ball over the net against a Canton player, while Mary Ann Tweedie is ready to lend a hand, BELOW: Pat Suddendorf returns the ball over the net with a bump as Kim Millington prepares to aid her teammate if necessary.