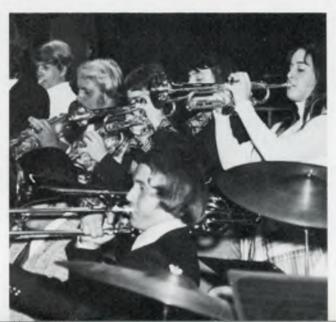

### Tunemakers, Twirlers Enliven Spirited Crowds

ABOVE: Dave White, Scott Spear, and Jamie Thomas work hard playing their instruments in the marching band. RIGHT: Members of the jazz band perform their rhythmic music.

What are toe-tapping crowds, a bunch of sharps and flats with a pinch of ambitious happy spirit-filled girls? They are the ingredients in our rhythmic marching band with majorettes and the swing'in jazz band who worked diligently all year. Marching band and majorettes practiced every evening to get ready for prep rallies before each big night's football game. On top of that, this ambitious group went to band camp to learn how to march with spirit. Off the field, crowds found themselves entertained by members of the jazz band, who provided melodic strains for numerous school events. They performed for the Homecoming dance and at the Junior Miss Pageant, under the direction of Mr. Robert Williams.

ABOVE: Scott Boyd plays the xylophone while Leslie Kresin and Jeff Slessor strum on guitars during a jazz band performance. BELOW: Tom Lidell, Sue Palmer, Don Fountain keep an eye on Mr. Williams, the jazz band conductor. RIGHT: Marching band, flagholders, and majorettes perform during a football game. LOWER RIGHT: Brass section of the jazz band fills the auditorium with their clangorous tones.