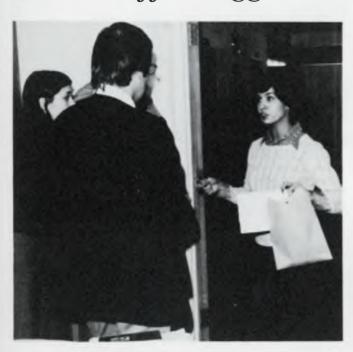

#### Small Staff Struggles To Produce '75 Palladium

Mrs. Wilcox, Sheila Fasang and a representative from Powell Studios discuss ideas for pictures to be taken.

The Palladium staff was really small this year. It consisted of about ten hardworking rookies who learned a great deal about journalism. They started by drawing layouts for sample pages to make the best use of space. After that came the hard part — finding good pictures with a variety of people, and then cropping them to get rid of the dead space and achieving a proportioned picture. Writing copy that was creative and specific also challenged staff members. They interviewed teachers, coaches and students to find out what each group had done.