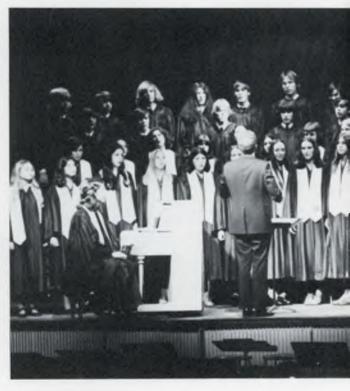

Triple Trio. FRONT ROW: Donna Grigg, Theresa Folino and Melinda Rotta. SECOND ROW: Cathy Herbel, Debbie Todd, Kathy Herald, Debbie Drewitz, and Kathy Moore. RIGHT: Hours of rehearsal over, Mr. Renz directs the choir at their annual Winter Concert, which featured Christmas carols from around the world.

Choir. FRONT ROW: Debbie Riggs, Kathy Assenmacher, Judy Fair, Denice Wilkins, Roger Jahn, Ted Slabey, Gary Dillen, Brian Doyle, Jeff Stabenau, Tim Kelly, Kris Kofler and Mary Stone. SECOND ROW: Jan Kalota, Mary Andrews, Paula Dyke, Carol Baltz, Rob Buttery, Keith Price, Royd Riddell, Brian Steimal, Doug Webster, Carol Dyer, Hilde Vande Velde, Alison Amerman and Kim Hill. THIRD ROW: Marcia Pickren, Debbie Germeroth, Sue Palmer, Paula Hodge, Brian Miller, Roy Williams, Peter Daniels, Keith Assenmacher, Gary Rhoton, Karen McDonald, Peggy Sitarski, Mary Houston, Sue Tilson and Pat Aenchbacher. FOURTH ROW: Director Mr. Donald Renz, Wendy Marshall, Anne Vinnes, Jody Burghard, Ken Kohs, Greg Johnson, Bill White, Tom Marzonie, Bob Bloomhuff, Alex Kalota, Suzie Evans, Darlene Drewitz, Vena Hosler, Lisa Fowkes, Nancy Rider and Kirsten Williams. RIGHT: Individuals from Choir harmonize for students and parents.