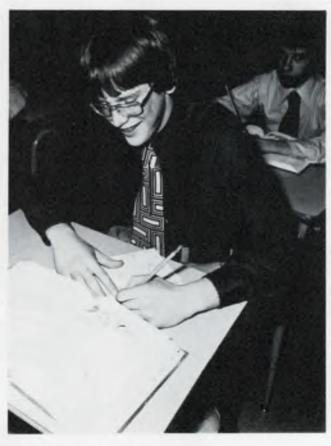

#### Fresh Ideas Bring New Image to School Paper

Mustanger Editor-in-Chief Vena Hosler types to meet a hectic deadline,

Although the Mustanger staff was small, reporters added extra effort to maintain standards, according to sponsor Mr. Ralph Redmond. More pictures added appeal to the paper, while special emphasis was given to student interests. Stories on rock concerts kept readers informed of events around town. In addition, journalists traveled to Ann Arbor for an interview with U of M Coach Bo Schembechler. Other innovations included organizational improvements. Page editors were added to alleviate much pressure on Editor-in-Chief Vena Hosler.