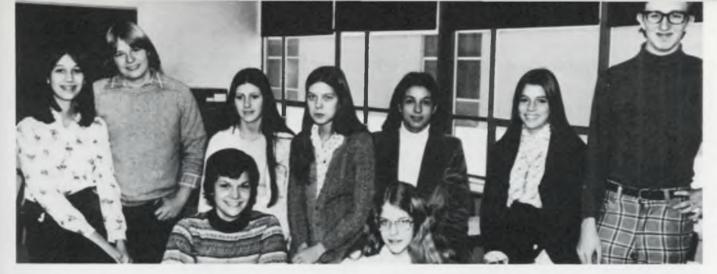

Michelle D'aurelio, Cathy Jones, Jan Nyquist, Paula Dyke, and Kimberly Bingley.

1974-75 PALLADIUM STAFF. FRONT ROW: Ellen Meyer, and Lynda Shezko. SECOND ROW: Sheila Fasang, John Brown, Cindy Berardi, Beth Behrend, Mrs. Marion Wilcox, Sponsor; Shelley Millard, and Vic-

tor Renaud, NOT PICTURED: Cindy Slessor, Dave Settles, and Cathy