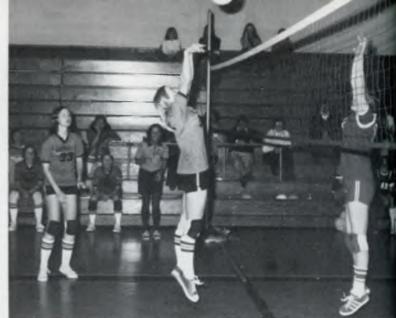

Captain Eve Williams tosses the ball high into the air while she prepares to smack a hard fast ball over the net.

ABOVE: Louise Hopping volleys the ball over the net against a Canton player, while Mary Ann Tweedie is ready to lend a hand, BELOW: Pat Suddendorf returns the ball over the net with a bump as Kim Millington prepares to aid her teammate if necessary.

#### Volleyball Teams Spike Their Way Through '75

ABOVE: Exchange student Hilda Vande Velde sets the ball up nicely for April Stoddard to bump over the net, RIGHT: Senior Hilda Vande Velde spikes the ball while Lori Hopping and April Stoddard stand ready to offer assistance,