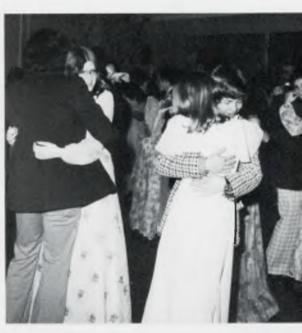

#### 'Here Comes The Sun' Brightens Juniors' Year

ABOVE: Bryan Riegner and Nancy Heckler boogie down to the music of the "Intervals." RIGHT: Ken Spigarelli, Pam Roberts, Jeannine Burkhardt, Tom Lee, Dave Nelson, and Lori Tuggle enjoy a slow dance. Over fifty couples attended the prom.

Jubilant Juniors jive at the Junior Prom, March 7, 1975, held at the Mayflower Meeting House in Plymouth.

ABOVE: Break time for the band, Here's a chance to rest your feet, sample the punch and cookies and converse with friends, TOP: Mr. and Mrs. Tarpinian and junior class sponsor, Mrs. Hopkins, take time out to get acquainted with each other.