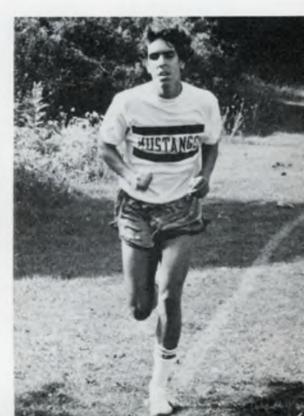

# Hard Work Pays Off; Thinclds End Year 9-3

"This was a rebuilding year. When you consider the inexperience on this team, it did exceptionally well." This statement by Cross Country Coach Ralph Redmond characterizes the determination of a young team as the thinclads finished a fine season with a record of 9 wins - 3 losses.

Bob Gould, this year's Most Valuable Player, did an exceptional job as he broke a school record for the three mile run by recording a time of 15:58. The previous record was held by Tom Coram who was clocked at 16:05. Bob was also elected to the All-League team in the Western Six. Other key figures were Don Wilber, John Coram, and this year's captain, Robbie Foust. All were either freshmen or sophomores.

ABOVE: Rob Foust paces himself during a meet. TOP LEFT: Coach Redmond discusses the meet with a cross country fan, while clocking his runners during a meet at Hines Drive Park. RIGHT: Mark Hunsinger keeps his stride in the strenuous three mile run,

1974-75 Cross Country Team. FRONT ROW: Sandi Hibblin, manager; Rob Foust, captain; Ron Georgoff, Dave Durst, and Mary O'Meara, manager. SECOND ROW: Coach Ralph Redmond, John Coram, Dave Behrens, Mark Hunsinger, Eric Manley, Don Wiber. THIRD ROW: Rick Kennedy, Rick Rose, Scott Barnard, Bob Gould, and Randy Tharp.