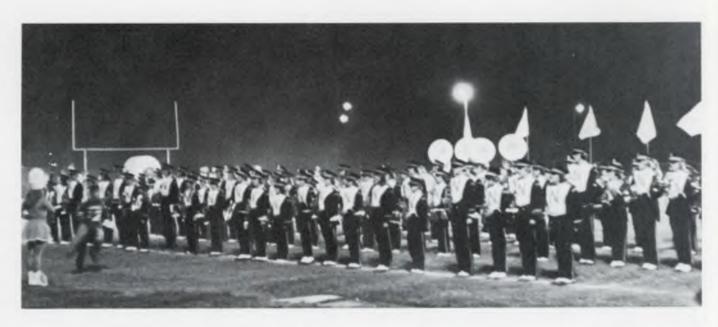

### Tunemakers, Twirlers Enliven Spirited Crowds

ABOVE: Dave White, Scott Spear, and Jamie Thomas work hard playing their instruments in the marching band. RIGHT: Members of the jazz band perform their rhythmic music.

What are toe-tapping crowds, a bunch of sharps and flats with a pinch of ambitious happy spirit-filled girls? They are the ingredients in our rhythmic marching band with majorettes and the swing'in jazz band who worked diligently all year. Marching band and majorettes practiced every evening to get ready for prep rallies before each big night's football game. On top of that, this ambitious group went to band camp to learn how to march with spirit. Off the field, crowds found themselves entertained by members of the jazz band, who provided melodic strains for numerous school events. They performed for the Homecoming dance and at the Junior Miss Pageant, under the direction of Mr. Robert Williams.

ABOVE: Scott Boyd plays the xylophone while Leslie Kresin and Jeff Slessor strum on guitars during a jazz band performance. BELOW: Tom Lidell, Sue Palmer, Don Fountain keep an eye on Mr. Williams, the jazz band conductor. RIGHT: Marching band, flagholders, and majorettes perform during a football game. LOWER RIGHT: Brass section of the jazz band fills the auditorium with their clangorous tones.