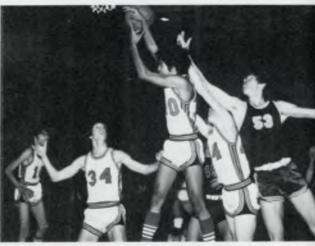

Northville's most valuable player of the year was Scott Leu. Tom Eis was the best rebounder, while Mike Campbell and Doug Crisan were chosen as the most improved players.

ABOVE: Co-captain Tom Eis scores again with a jump shot in a game against Crestwood, TOP RIGHT: Senior Scott Leu left the other players far behind to sink another easy basket, Scott was the highest scoring player this season, BOTTOM RIGHT: A Crestwood player makes a futile attempt to block John Boland's jump shot, Northville stomped the Chargers in an easy victory. 101-58.