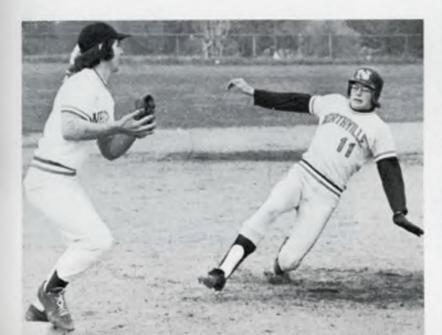

#### '74 Doubles Team Captures League Championship

VARSITY BASEBALL TEAM. FRONT ROW: Ed Kritch, Kevin O'Brien, Joe Bishop, John Sherman, Tom Dooley. SECOND ROW: Scott Leu, Steve Serkanan, Randy Oginski, Bill McDonald, Todd Eis, and John Boland.

ABOVE: Jim Yanoschik slides safely into third, dragging his hand behind him. He was safe at third on a late throw from second. BELOW: Todd Eis makes his way toward third, only he didn't quite make it before the ball did.