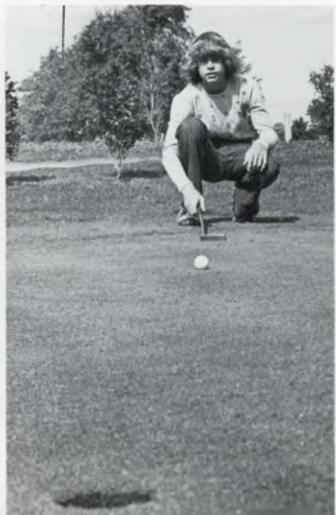

The driving game is one of the most important parts of your game, It depends on accuracy and distance, ABOVE: Marty Redilla's concentration is why he became one of our team's best drivers, TOP RIGHT: Don Dales demonstrates perfect form as he tees off on the 14th hole at Meadowbrook Country Club, BELOW: Coach Al Jones proves that the younger generation aren't the only ones that play golf as he practices during one of his team's matches, BOTTOM RIGHT: Precision putting by Jim Dales is just one reason why he has been selected to the all-league team for the past three years,

Co-captain Jim Dales was named this year's Most Valuable Player, in addition to being selected to the all-league team. Greg Mack, the other co-captain, also had the honor of league selection. Other key figures were Chip Chamberlain, Don Dales, Kirk Mack, Mike Murray, and Marty Redilla, all of whom made the starting line-up for all matches.