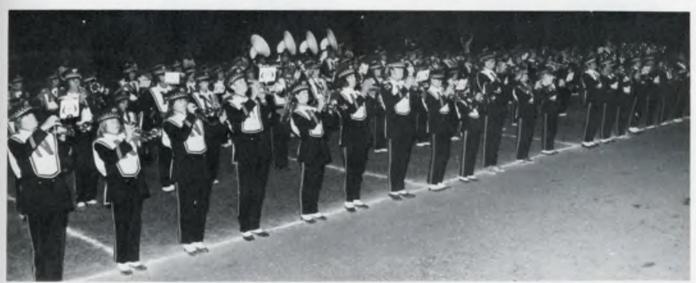

### Tunemakers, Twirlers Enliven Spirited Crowds

ABOVE: Dave White, Scott Spear, and Jamie Thomas work hard playing their instruments in the marching band. RIGHT: Members of the jazz band perform their rhythmic music.

What are toe-tapping crowds, a bunch of sharps and flats with a pinch of ambitious happy spirit-filled girls? They are the ingredients in our rhythmic marching band with majorettes and the swing'in jazz band who worked diligently all year. Marching band and majorettes practiced every evening to get ready for prep rallies before each big night's football game. On top of that, this ambitious group went to band camp to learn how to march with spirit. Off the field, crowds found themselves entertained by members of the jazz band, who provided melodic strains for numerous school events. They performed for the Homecoming dance and at the Junior Miss Pageant, under the direction of Mr. Robert Williams.

ABOVE: Scott Boyd plays the xylophone while Leslie Kresin and Jeff Slessor strum on guitars during a jazz band performance. BELOW: Tom Lidell, Sue Palmer, Don Fountain keep an eye on Mr. Williams, the jazz band conductor. RIGHT: Marching band, flagholders, and majorettes perform during a football game. LOWER RIGHT: Brass section of the jazz band fills the auditorium with their clangorous tones.