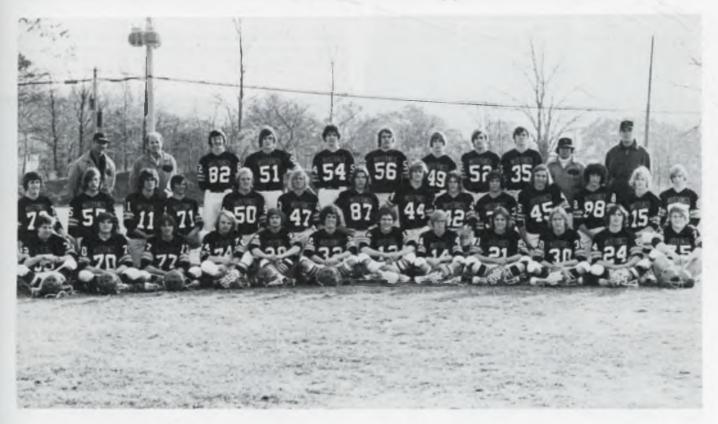

1974-75 Varsity Football Team. FRONT ROW: Rich Marcicki, Fred Sanger, Rick Norton, Bill Lusk, Scott Leu, Wally Armstrong, Doug Crisan, Jerry Fulcher, Tom Marzonie, Bill White, Larry Pink, and Bill Potter. SECOND ROW: Dave Holland, Scott Traverse, Bruce McGlory, Eric Egeland, Dennis Myers, Dean Mitchell, Gordon Martin, Toby Rog-

genbuck, Wally Hill, Keith Trumbell, Gary Winemaster, Jim Eaker, Eric Lampella and Kevin Fulcher. THIRD ROW: Head Coach Chuck Shonta, Assistant Coach Bob Simpson, Bill Piccolo, Mark Morland, Doug Webster, Dave Sparling, Greg Harper, Mark Gross, Ron Jennings, Assistant Coach Chuck Apap, and Assistant Coach Al Klukach.