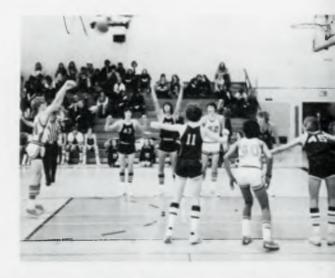

#### They're Number One!

Northville had an unequaled basketball season, winning 19 out of their 20 games. A two point loss handed them in mid-season by Harrison kept Koepke's cagers from having a perfect record. Nevertheless, Mustangs went on to clinch the Western Six title with a 9-1 league record in an easy final victory over that same Harrison team 52-44.

When the all-conference teams were chosen, the Mustangs dominated their ranks. Making first team for all-league were Scott Leu and Tom Eis. Doug Crisan was named to the second team, while honorable mention went to Mike Campbell and John Boland. Leu, Eis, and Campbell were also chosen for the first team in all-area competition, while Crisan was again named to the second team. Honorable mention went to transfer student Al Benedict and John Boland.

Northville's most valuable player of the year was Scott Leu. Tom Eis was the best rebounder, while Mike Campbell and Doug Crisan were chosen as the most improved players.

ABOVE: Co-captain Tom Eis scores again with a jump shot in a game against Crestwood, TOP RIGHT: Senior Scott Leu left the other players far behind to sink another easy basket, Scott was the highest scoring player this season, BOTTOM RIGHT: A Crestwood player makes a futile attempt to block John Boland's jump shot, Northville stomped the Chargers in an easy victory. 101-58.