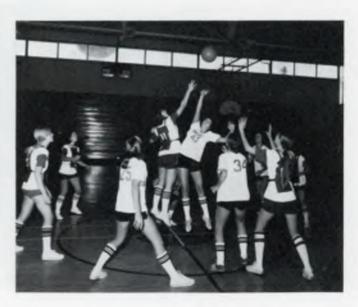

Captain Eve Williams tosses the ball high into the air while she prepares to smack a hard fast ball over the net.

ABOVE: Louise Hopping volleys the ball over the net against a Canton player, while Mary Ann Tweedie is ready to lend a hand, BELOW: Pat Suddendorf returns the ball over the net with a bump as Kim Millington prepares to aid her teammate if necessary.