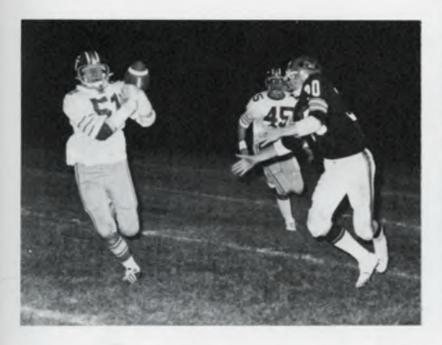

LEFT: Captain Kevin Corcoran returns a punt against Mott. Besides being Captain, Corcoran called the defensive signals and led the team with five interceptions. RIGHT: Captain Rick Marrone catches a touchdown pass from Greg Armstrong.