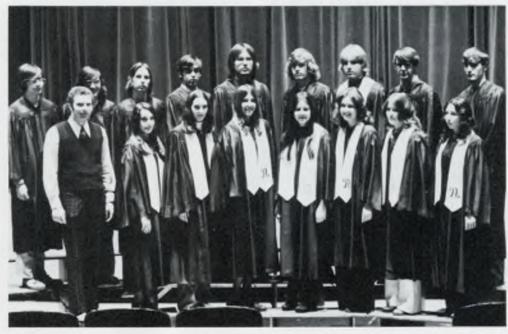

Choir. FRONT ROW: Debbie Riggs, Kathy Assenmacher, Judy Fair, Denice Wilkins, Roger Jahn, Ted Slabey, Gary Dillen, Brian Doyle, Jeff Stabenau, Tim Kelly, Kris Kofler and Mary Stone. SECOND ROW: Jan Kalota, Mary Andrews, Paula Dyke, Carol Baltz, Rob Buttery, Keith Price, Royd Riddell, Brian Steimal, Doug Webster, Carol Dyer, Hilde Vande Velde, Alison Amerman and Kim Hill. THIRD ROW: Marcia Pickren, Debbie Germeroth, Sue Palmer, Paula Hodge, Brian Miller, Roy Williams, Peter Daniels, Keith Assenmacher, Gary Rhoton, Karen McDonald, Peggy Sitarski, Mary Houston, Sue Tilson and Pat Aenchbacher. FOURTH ROW: Director Mr. Donald Renz, Wendy Marshall, Anne Vinnes, Jody Burghard, Ken Kohs, Greg Johnson, Bill White, Tom Marzonie, Bob Bloomhuff, Alex Kalota, Suzie Evans, Darlene Drewitz, Vena Hosler, Lisa Fowkes, Nancy Rider and Kirsten Williams. RIGHT: Individuals from Choir harmonize for students and parents.