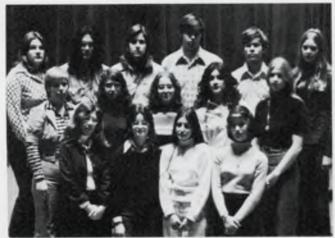

1974-75 DRAMA CLUB. FRONT ROW: Jim Echols, Acting Director; Debbie Todd, Treasurer; Greg Johnson, President; Kevin Sullivan, Vice President; and Peggy Sitarski, Secretary. SECOND ROW: Theresa Folino, Tim Johnson, Karen Assenmacher, Karen Kennedy, Linda

Prom, Cathy Crupi, Kathy Assenmacher, and Linda Ellison. THIRD ROW: Keith Assenmacher, Debbie Drewitz, Kathy Herald, John Murray, Eric Egeland, Dave Penrod, Lisa Ward, Brian Steimel, Sue Tilson, and Mr. Kurt Kinde, Sponsor.