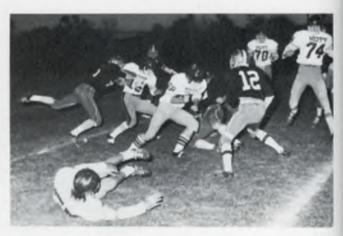

TOP RIGHT: Junior defensive ends Jim Eaker and Gary Winemaster gang up on Novi's quarterback and make efforts to recapture the loose ball. RIGHT: Place kicker Tex Trumbell puts his foot into an extra point attempt while Wally Armstrong does the holding. It's up and good. ABOVE: Junior quarterback Eric Lampella sets up in the pocket to throw the bomb. It was caught for a big gainer and touchdown.

BELOW: Senior linebacker Bill White fights over a blocker to try and tackle the Novi ball holder. RIGHT: All area player of the year Larry Pink, runs through a gaping hole provided by the offensive line.