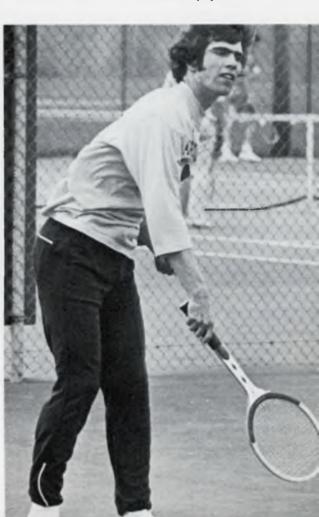

#### Spring Sports Round-Up

EDITOR'S NOTE: Because of an early deadline, 1975 Spring Sports could not be included. They will be given full coverage in next year's Palladium. Pictures furnished by The Northville Record.

Mustangs proved powerful in tennis, track, and baseball, breaking records and winning league recognition. Coach Simpson's netmen finished a successful season with a 16-3 total that captured first place in the league. They fell twice to Churchill and once to Cranbrook. Although they were hit hard by graduation, there will be new prospects this year to help hold onto the league title. Coach Redmond's Track team had a season of many record breaking performances. Seven new records were established and six individual competitors made the trip to the state tournament. Western Six League action saw the thinclads finish in second place and produce three league champions, led by captains Bill Petit and Jim Poterfield. Girls' Track, coached by Miss Turner, was second in the league. Records were set in the mile run and in relay times. Many records were broken by Muriel Bedford who was chosen Most Valuable Player. Captains of last year's Girls' Track Team were Sheree Scott and Muriel Bedford.