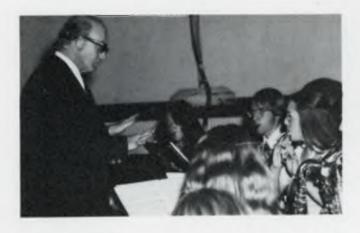

ABOVE: Scott Boyd plays the xylophone while Leslie Kresin and Jeff Slessor strum on guitars during a jazz band performance. BELOW: Tom Lidell, Sue Palmer, Don Fountain keep an eye on Mr. Williams, the jazz band conductor. RIGHT: Marching band, flagholders, and majorettes perform during a football game. LOWER RIGHT: Brass section of the jazz band fills the auditorium with their clangorous tones.

Triple Trio. FRONT ROW: Donna Grigg, Theresa Folino and Melinda Rotta. SECOND ROW: Cathy Herbel, Debbie Todd, Kathy Herald, Debbie Drewitz, and Kathy Moore. RIGHT: Hours of rehearsal over, Mr. Renz directs the choir at their annual Winter Concert, which featured Christmas carols from around the world.