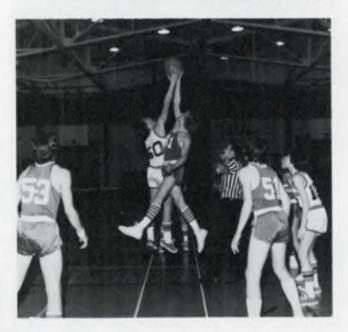

#### They're Number One!

Northville had an unequaled basketball season, winning 19 out of their 20 games. A two point loss handed them in mid-season by Harrison kept Koepke's cagers from having a perfect record. Nevertheless, Mustangs went on to clinch the Western Six title with a 9-1 league record in an easy final victory over that same Harrison team 52-44.

When the all-conference teams were chosen, the Mustangs dominated their ranks. Making first team for all-league were Scott Leu and Tom Eis. Doug Crisan was named to the second team, while honorable mention went to Mike Campbell and John Boland. Leu, Eis, and Campbell were also chosen for the first team in all-area competition, while Crisan was again named to the second team. Honorable mention went to transfer student Al Benedict and John Boland.

Northville's most valuable player of the year was Scott Leu. Tom Eis was the best rebounder, while Mike Campbell and Doug Crisan were chosen as the most improved players.

ABOVE: Co-captain Tom Eis scores again with a jump shot in a game against Crestwood, TOP RIGHT: Senior Scott Leu left the other players far behind to sink another easy basket, Scott was the highest scoring player this season, BOTTOM RIGHT: A Crestwood player makes a futile attempt to block John Boland's jump shot, Northville stomped the Chargers in an easy victory. 101-58.