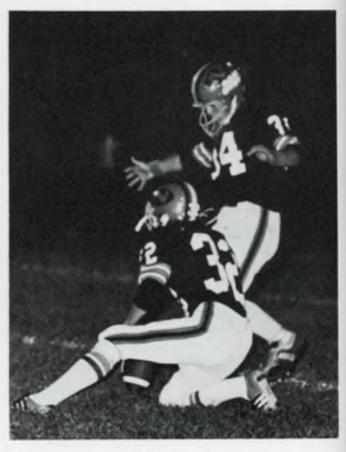

ABOVE: Jim Yanoschik slides safely into third, dragging his hand behind him. He was safe at third on a late throw from second. BELOW: Todd Eis makes his way toward third, only he didn't quite make it before the ball did.