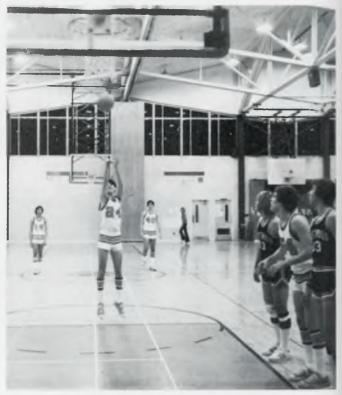

#### They're Number One!

Northville had an unequaled basketball season, winning 19 out of their 20 games. A two point loss handed them in mid-season by Harrison kept Koepke's cagers from having a perfect record. Nevertheless, Mustangs went on to clinch the Western Six title with a 9-1 league record in an easy final victory over that same Harrison team 52-44.

When the all-conference teams were chosen, the Mustangs dominated their ranks. Making first team for all-league were Scott Leu and Tom Eis. Doug Crisan was named to the second team, while honorable mention went to Mike Campbell and John Boland. Leu, Eis, and Campbell were also chosen for the first team in all-area competition, while Crisan was again named to the second team. Honorable mention went to transfer student Al Benedict and John Boland.

Northville's most valuable player of the year was Scott Leu. Tom Eis was the best rebounder, while Mike Campbell and Doug Crisan were chosen as the most improved players.

ABOVE: Co-captain Tom Eis scores again with a jump shot in a game against Crestwood, TOP RIGHT: Senior Scott Leu left the other players far behind to sink another easy basket, Scott was the highest scoring player this season, BOTTOM RIGHT: A Crestwood player makes a futile attempt to block John Boland's jump shot, Northville stomped the Chargers in an easy victory. 101-58.