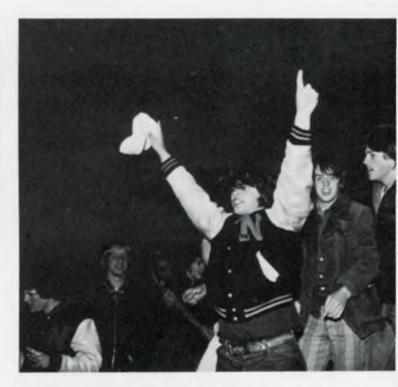

### Student Life

No bird soars so high as he does with his own wings

1974-75 Homecoming Court and their escorts: Jayne Winemaster, John Coram, Edith Hannert, Kevin Corcoran, Anne Fitzpatrick, Art Greenlee, Jeff Stabenau, Terry Albus, Denise MacDermaid, Eric Lampela, Karen McDonald, and Jerry Fulcher. BELOW LEFT: Queen Terry Albus is honored during the half-time performance, RIGHT: Amy Fitzpatrick and Mary Devereaux were among those attending the dance.

Seniors unite to tug into another victory during Homecoming. This was just one event that the seniors won as they compiled points to win the

trophy. But as the week ended, every class agreed that Homecoming is a time when classes join forces to unite the school.