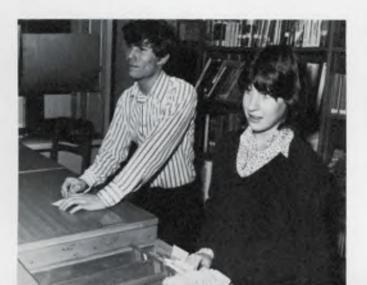

#### Small Staff Struggles To Produce '75 Palladium

Mrs. Wilcox, Sheila Fasang and a representative from Powell Studios discuss ideas for pictures to be taken.

The Palladium staff was really small this year. It consisted of about ten hardworking rookies who learned a great deal about journalism. They started by drawing layouts for sample pages to make the best use of space. After that came the hard part — finding good pictures with a variety of people, and then cropping them to get rid of the dead space and achieving a proportioned picture. Writing copy that was creative and specific also challenged staff members. They interviewed teachers, coaches and students to find out what each group had done.