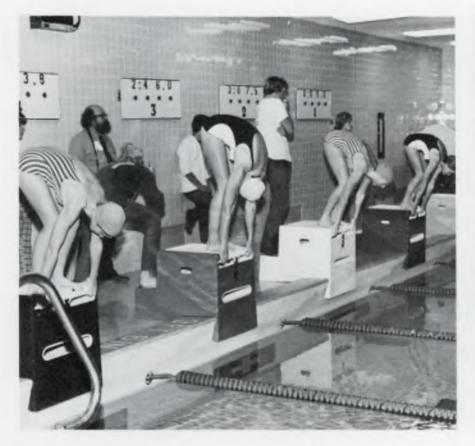

ABOVE: On her way to another Northville victory for the Tankettes, Janeen Greenlee helps the team by flying through the backstroke, TOP RIGHT: During warm-up before the Tankettes' meet against Livonia Churchill, Andy Conder practices the front layout that she will use later in competition, BELOW: The starter brings the girls to their marks for the 50 yard free style event, Kathy Biery and Kathy Foust are swimming for Northville in lanes three and five respectively.

1974-75 Girls' Swim Team. FRONT ROW: Coach Karen Turner, Lisa VanIngen, co-captain; Cindy Bretz, co-captain; and Sue Mahoney, manager. SECOND ROW: Sue Babich, Krysten Vanrenterghem, Annette Belonga, Andy Conder, Jan Greenlee, and Eva Erdos. THIRD ROW: Sheri Brown, Edith Hanert, Lynda Boshoven, Julie Scott, Pam Hove, Kathy Foust, and Lisa Ward. FOURTH ROW: Jill Ransier, Barb Jones, Kathy Biery, Tracey Piscopink, Lori Holland, Cathy Coates, and Vida Mikalonis.

TOP RIGHT: Sue Mahoney, the team's manager, confers with Coach Karen Turner about the line-up for the meet. LEFT: The girls on both Northville's and Livonia Churchill's swim teams crowd the side to anxiously watch and cheer their team mates to victory.