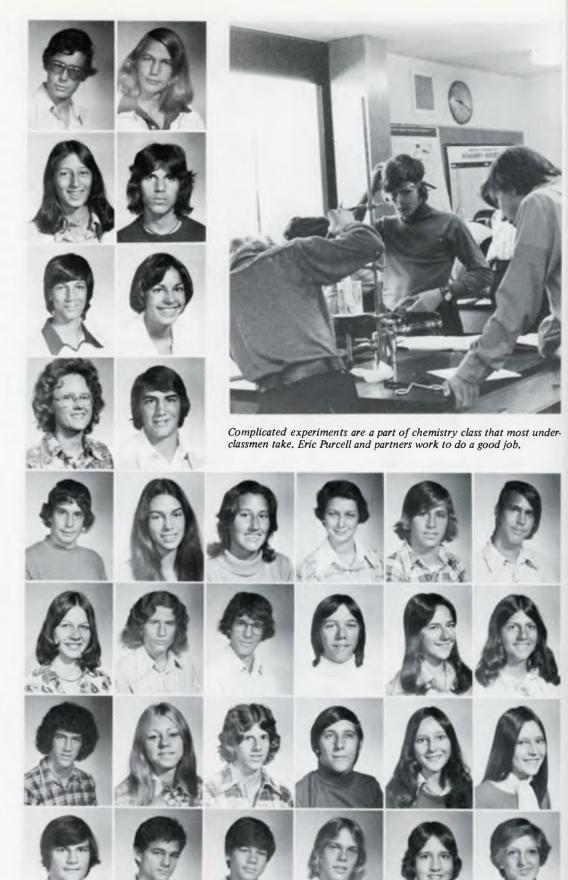

Discussing the chemical properties of Manganese, Mr. Robert Trombley emphatically reinforces his point.

Mr. John Edwards

Mr. Bob Sharrar

Mr. Ron Meteyer

Miss Carlee Stewner

## Energy + Equipment $2 \rightarrow$ Super <sub>2</sub> Science Power

New telescopes and photographic enlargers helped young scientists learn from personal experience. First hand data prompted interest and enriched studies. Curriculum was evaluated as department members considered adding Microbiology. In Advanced Biology, dissection provided the foundation for learning as skillful hands used blade and scalpel to examine the brain, heart and eye of sheep. Science Seminar presented an opportunity for students to choose their own paths of study with individualized experiments and research.

Mr. Larry Brugman

Mr. Greg Camen

Miss Linda Weberman

Using a large scale model, Miss Betsy Potter describes to her biology class the important parts of the