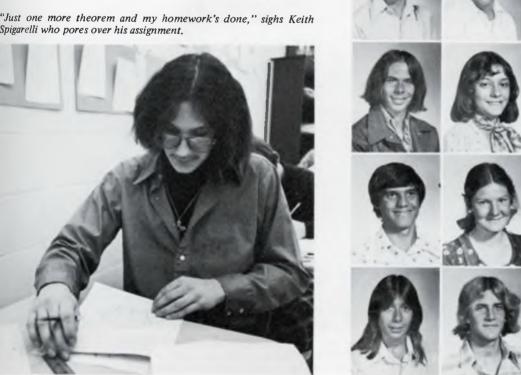

#### Small Staff Struggles To Produce '75 Palladium

Mrs. Wilcox, Sheila Fasang and a representative from Powell Studios discuss ideas for pictures to be taken.

The Palladium staff was really small this year. It consisted of about ten hardworking rookies who learned a great deal about journalism. They started by drawing layouts for sample pages to make the best use of space. After that came the hard part — finding good pictures with a variety of people, and then cropping them to get rid of the dead space and achieving a proportioned picture. Writing copy that was creative and specific also challenged staff members. They interviewed teachers, coaches and students to find out what each group had done.