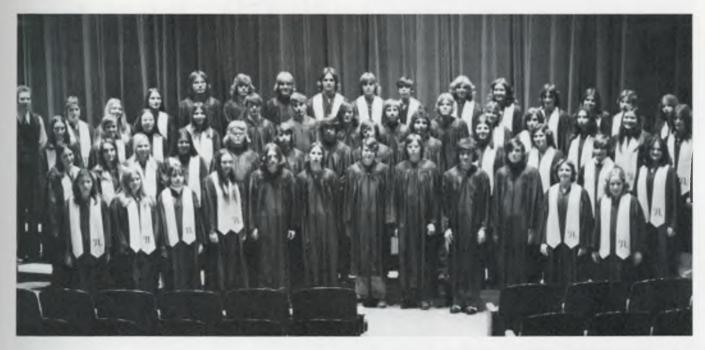

Choir. FRONT ROW: Debbie Riggs, Kathy Assenmacher, Judy Fair, Denice Wilkins, Roger Jahn, Ted Slabey, Gary Dillen, Brian Doyle, Jeff Stabenau, Tim Kelly, Kris Kofler and Mary Stone. SECOND ROW: Jan Kalota, Mary Andrews, Paula Dyke, Carol Baltz, Rob Buttery, Keith Price, Royd Riddell, Brian Steimal, Doug Webster, Carol Dyer, Hilde Vande Velde, Alison Amerman and Kim Hill. THIRD ROW: Marcia Pickren, Debbie Germeroth, Sue Palmer, Paula Hodge, Brian Miller, Roy Williams, Peter Daniels, Keith Assenmacher, Gary Rhoton, Karen McDonald, Peggy Sitarski, Mary Houston, Sue Tilson and Pat Aenchbacher. FOURTH ROW: Director Mr. Donald Renz, Wendy Marshall, Anne Vinnes, Jody Burghard, Ken Kohs, Greg Johnson, Bill White, Tom Marzonie, Bob Bloomhuff, Alex Kalota, Suzie Evans, Darlene Drewitz, Vena Hosler, Lisa Fowkes, Nancy Rider and Kirsten Williams. RIGHT: Individuals from Choir harmonize for students and parents.