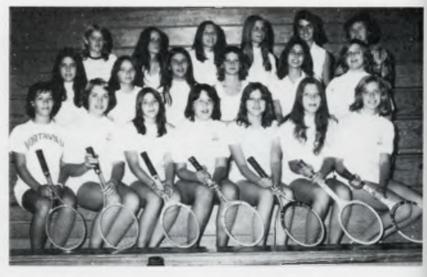

1974-75 GIRLS' TENNIS TEAM. FRONT ROW: Maria Maglia, Karin Lotarski, Liz Rider, Karen Magdich, Julie Babich, Sherrie Kaiponen, and Claudia Reigner. SECOND ROW: Cathy Herbel, Denise Foster, Becky Albus, Joan Davis, Debbie Salmeto, and Cathy Rice. THIRD ROW: Lori Hopping, Sue Davis, Mary Korte, Sarah Kunst, and Martha Whiteside, Manager; and Coach Uta Filkin.