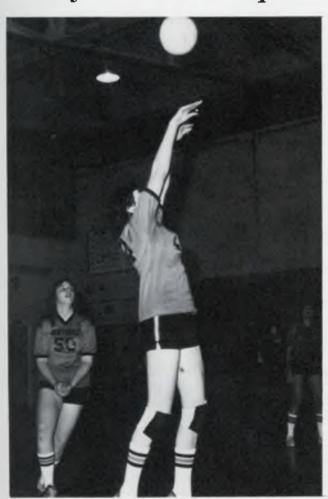

#### Volleyball Teams Spike Their Way Through '75

ABOVE: Exchange student Hilda Vande Velde sets the ball up nicely for April Stoddard to bump over the net, RIGHT: Senior Hilda Vande Velde spikes the ball while Lori Hopping and April Stoddard stand ready to offer assistance,