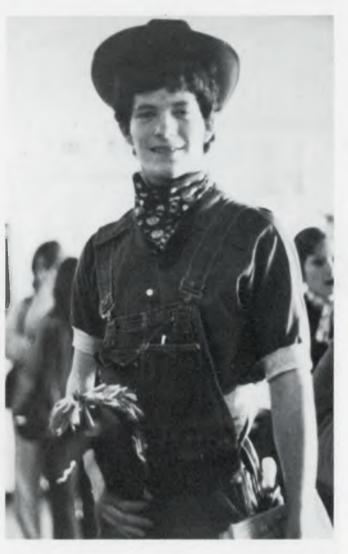

#### Homecoming Western Week Starts With a Bang

Cowboys and cowhands saddled up to participate in bringing back the Old West in this year's third annual Homecoming Week. In the center street of the cafeteria cowboys drew to the finish with water pistols, while in the saloon folks sat around eating pies and chugging milk. Down at the ranch students could try their hands at the horse shoe throw, lassoing of stray cattle or joining in the square dance. And if that didn't keep them busy, there were traditional events such as the car pile up, bonfire, flag football or working on class floats.