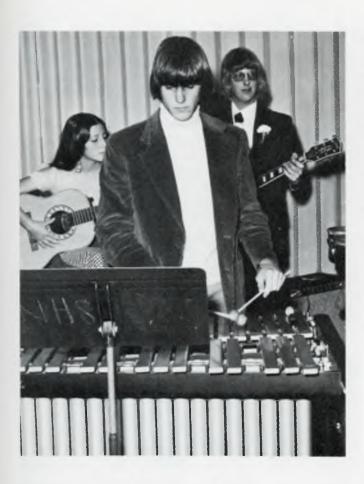

ABOVE: Scott Boyd plays the xylophone while Leslie Kresin and Jeff Slessor strum on guitars during a jazz band performance. BELOW: Tom Lidell, Sue Palmer, Don Fountain keep an eye on Mr. Williams, the jazz band conductor. RIGHT: Marching band, flagholders, and majorettes perform during a football game. LOWER RIGHT: Brass section of the jazz band fills the auditorium with their clangorous tones.