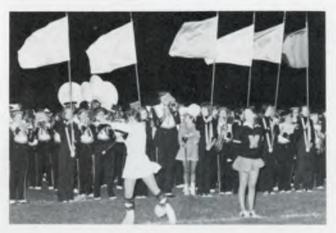

ABOVE: Scott Boyd plays the xylophone while Leslie Kresin and Jeff Slessor strum on guitars during a jazz band performance. BELOW: Tom Lidell, Sue Palmer, Don Fountain keep an eye on Mr. Williams, the jazz band conductor. RIGHT: Marching band, flagholders, and majorettes perform during a football game. LOWER RIGHT: Brass section of the jazz band fills the auditorium with their clangorous tones.