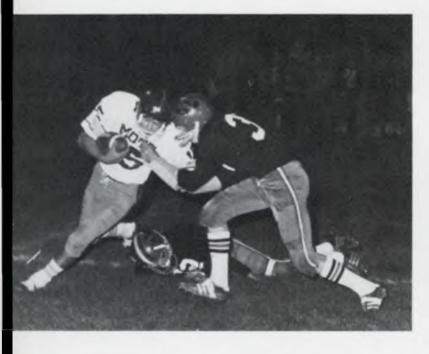

### JVs 'Get It Together'; Post Undefeated Season

ABOVE: Dennis Singleton tackles a Waterford Mott runner just short of the goal line, BELOW: Earl Bingley scoots left for a touchdown, Bingley along with Rick Marrone and Dennis Singleton combined for an average of over 240 yards rushing per game,

Captain Tim Conder tackles a Waterford Mott runner. Defensively the JV team allowed an average of 6 points a game while scoring an average of 26 points a game,

1974-75 Junior Varsity Football Team. FRONT ROW: Earl Bingley, Kerry Steele, Captain; Rick Marrone, Captain; Kevin Corcoran, Captain; Tim Conder, Captain; Greg Armstrong, Bruce Lampella, Tim Funke, and Dave Chio. SECOND ROW: Chris Missel, Paul McDonald, Courtney Lusk, Keeth Roberts, Norm Pratt, Kevin Kratz, Don Morelli, Dennis