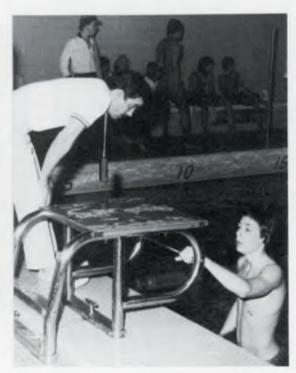

ABOVE: On her way to another Northville victory for the Tankettes, Janeen Greenlee helps the team by flying through the backstroke, TOP RIGHT: During warm-up before the Tankettes' meet against Livonia Churchill, Andy Conder practices the front layout that she will use later in competition, BELOW: The starter brings the girls to their marks for the 50 yard free style event, Kathy Biery and Kathy Foust are swimming for Northville in lanes three and five respectively.

TOP RIGHT: Sue Mahoney, the team's manager, confers with Coach Karen Turner about the line-up for the meet. LEFT: The girls on both Northville's and Livonia Churchill's swim teams crowd the side to anxiously watch and cheer their team mates to victory.