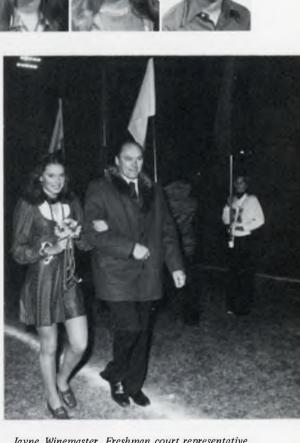

### Student Life

No bird soars so high as he does with his own wings

1974-75 Homecoming Court and their escorts: Jayne Winemaster, John Coram, Edith Hannert, Kevin Corcoran, Anne Fitzpatrick, Art Greenlee, Jeff Stabenau, Terry Albus, Denise MacDermaid, Eric Lampela, Karen McDonald, and Jerry Fulcher. BELOW LEFT: Queen Terry Albus is honored during the half-time performance, RIGHT: Amy Fitzpatrick and Mary Devereaux were among those attending the dance.