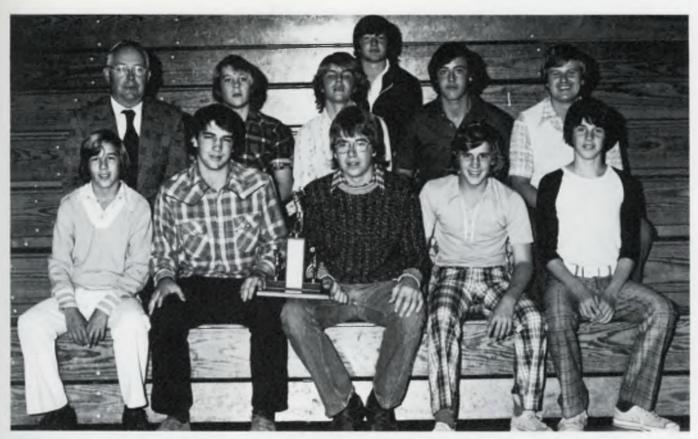

1974-75 Golf Team. FRONT ROW: Chuck Smith, Jim Dales; co-captain, Greg Mack; co-captain, Don Dales, and Scott McMillin. SECOND

ROW: Coach Al Jones; Steve Pyett, Mike Murray, Marty Redilla, and Chip Chamberlin, THIRD ROW: Wade Herguth,