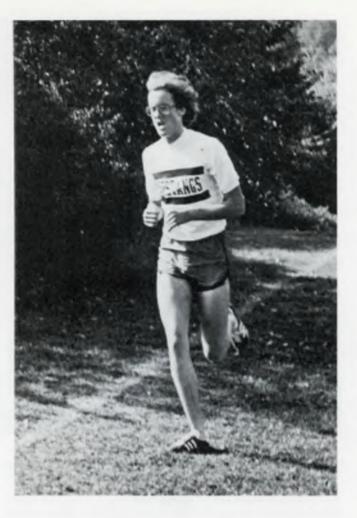

# Hard Work Pays Off; Thinclds End Year 9-3

"This was a rebuilding year. When you consider the inexperience on this team, it did exceptionally well." This statement by Cross Country Coach Ralph Redmond characterizes the determination of a young team as the thinclads finished a fine season with a record of 9 wins - 3 losses.

Bob Gould, this year's Most Valuable Player, did an exceptional job as he broke a school record for the three mile run by recording a time of 15:58. The previous record was held by Tom Coram who was clocked at 16:05. Bob was also elected to the All-League team in the Western Six. Other key figures were Don Wilber, John Coram, and this year's captain, Robbie Foust. All were either freshmen or sophomores.

ABOVE: Rob Foust paces himself during a meet. TOP LEFT: Coach Redmond discusses the meet with a cross country fan, while clocking his runners during a meet at Hines Drive Park. RIGHT: Mark Hunsinger keeps his stride in the strenuous three mile run,