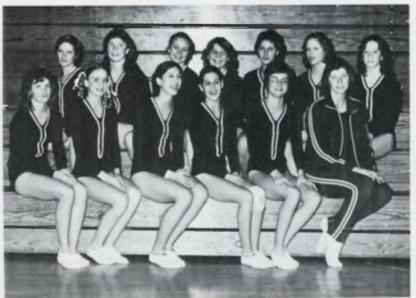

# Gymnasts See Success As 6 Qualify for State

Although this year's gymnastics team record of four wins and five losses doesn't seem impressive, the team has seen improvement. All defeats were within two points, and the girls managed to beat Ypsilanti, ranked among the top five earlier in the season. More girls qualified in multiple events for state than in past years with Sue Benedict, Natalie Folino, Laurie Plumley, Marianne Neff, and Jill Ransier, joining second time qualifier Sheila Fasang. The girls worked hard not only during season, but before competition when they raised \$600.

1974-75 Gymnastics Team. FRONT ROW: Joan Davis, Esther Fountain, Sheila Fasang, Natalie Folino, Cher Bourne, and Coach Lisa Baetz. SECOND ROW: Nancy Rider, Laurie Plumley, Marianne Neff, Terry Rader, Andy Conder, Jill Ransier, and Debbie Curl, Manager. (NOT PICTURED: Wendy Reagan.)