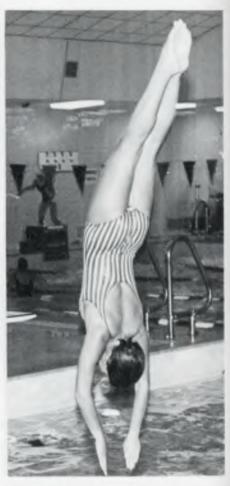

ABOVE: On her way to another Northville victory for the Tankettes, Janeen Greenlee helps the team by flying through the backstroke, TOP RIGHT: During warm-up before the Tankettes' meet against Livonia Churchill, Andy Conder practices the front layout that she will use later in competition, BELOW: The starter brings the girls to their marks for the 50 yard free style event, Kathy Biery and Kathy Foust are swimming for Northville in lanes three and five respectively.

1974-75 Girls' Swim Team. FRONT ROW: Coach Karen Turner, Lisa VanIngen, co-captain; Cindy Bretz, co-captain; and Sue Mahoney, manager. SECOND ROW: Sue Babich, Krysten Vanrenterghem, Annette Belonga, Andy Conder, Jan Greenlee, and Eva Erdos. THIRD ROW: Sheri Brown, Edith Hanert, Lynda Boshoven, Julie Scott, Pam Hove, Kathy Foust, and Lisa Ward. FOURTH ROW: Jill Ransier, Barb Jones, Kathy Biery, Tracey Piscopink, Lori Holland, Cathy Coates, and Vida Mikalonis.