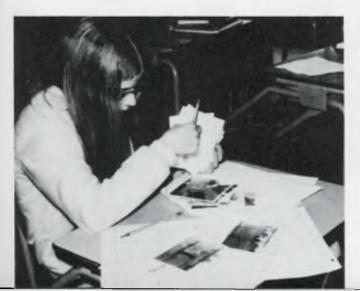

Hectic after school and evening sessions with talking, typing, and much worrying was typical. Everyone was relieved when March and the final deadline passed.

ABOVE: Palladium Staff members look at cover ideas, LEFT: Lynda Shezko works on a layout for the next underclass deadline,