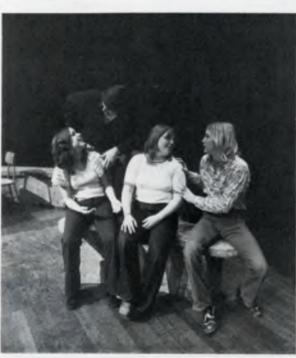

#### 'The Fantasticks', 'Wizard of Oz' Make Debuts

Drama students worked to stage two successful productions. "The Fantasticks," a contemporary play was presented first semester, while the spring musical saw actors and actresses switch to more traditional roles in the classic "Wizard of Oz." Mr. Kurt Kinde provided the stage direction and Mr. Donald Renz handled the musical accompaniment. In addition loyal drama club members spent hours designing posters, selling tickets and ushering. Those interested in set design worked daily constructing the background and stage props while others pitched in to offer wardrobe and make-up aid.

Daily rehearsals help ready actors and actresses for their big spring musical,

ABOVE: Set construction for the "Wizard of Oz" keeps the stage crew busy, BELOW: "Fantasticks" stars pause for a shot during rehearsals,