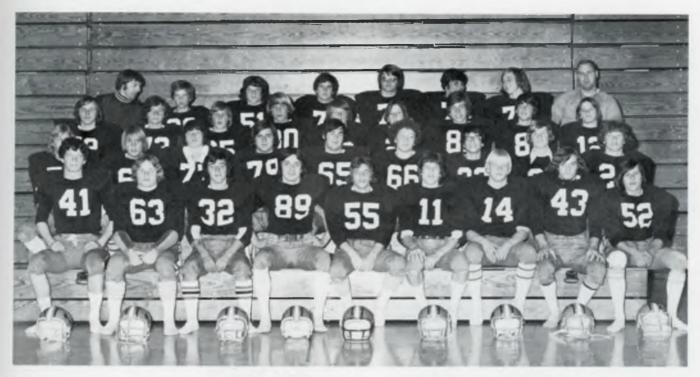

1974-75 Varsity Football Team. FRONT ROW: Rich Marcicki, Fred Sanger, Rick Norton, Bill Lusk, Scott Leu, Wally Armstrong, Doug Crisan, Jerry Fulcher, Tom Marzonie, Bill White, Larry Pink, and Bill Potter. SECOND ROW: Dave Holland, Scott Traverse, Bruce McGlory, Eric Egeland, Dennis Myers, Dean Mitchell, Gordon Martin, Toby Rog-

genbuck, Wally Hill, Keith Trumbell, Gary Winemaster, Jim Eaker, Eric Lampella and Kevin Fulcher. THIRD ROW: Head Coach Chuck Shonta, Assistant Coach Bob Simpson, Bill Piccolo, Mark Morland, Doug Webster, Dave Sparling, Greg Harper, Mark Gross, Ron Jennings, Assistant Coach Chuck Apap, and Assistant Coach Al Klukach.