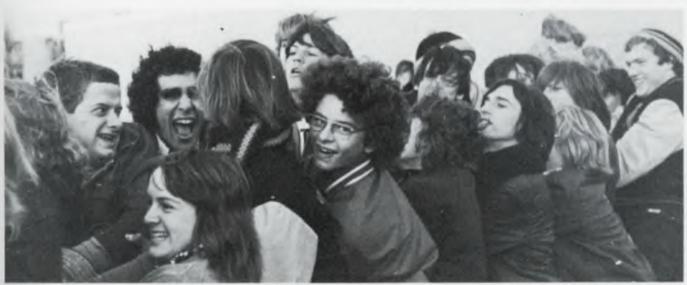

Seniors unite to tug into another victory during Homecoming. This was just one event that the seniors won as they compiled points to win the

trophy. But as the week ended, every class agreed that Homecoming is a time when classes join forces to unite the school.