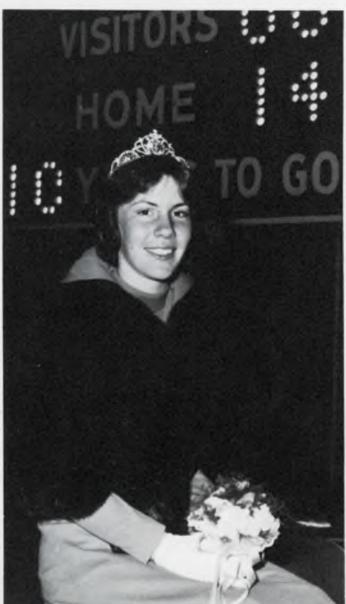

### Student Life

No bird soars so high as he does with his own wings

1974-75 Homecoming Court and their escorts: Jayne Winemaster, John Coram, Edith Hannert, Kevin Corcoran, Anne Fitzpatrick, Art Greenlee, Jeff Stabenau, Terry Albus, Denise MacDermaid, Eric Lampela, Karen McDonald, and Jerry Fulcher. BELOW LEFT: Queen Terry Albus is honored during the half-time performance, RIGHT: Amy Fitzpatrick and Mary Devereaux were among those attending the dance.