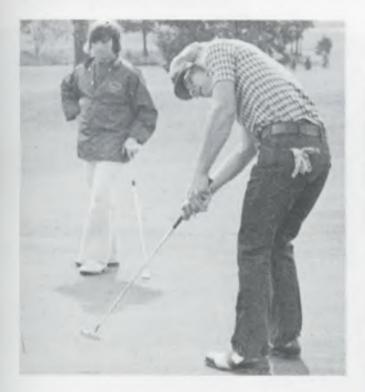

The driving game is one of the most important parts of your game, It depends on accuracy and distance, ABOVE: Marty Redilla's concentration is why he became one of our team's best drivers, TOP RIGHT: Don Dales demonstrates perfect form as he tees off on the 14th hole at Meadowbrook Country Club, BELOW: Coach Al Jones proves that the younger generation aren't the only ones that play golf as he practices during one of his team's matches, BOTTOM RIGHT: Precision putting by Jim Dales is just one reason why he has been selected to the all-league team for the past three years,

Another crucial part of your game would be putting. Concentration is a necessity for successful putting. ABOVE: Greg Mack strokes a putt during a match while his opponent watches on, His brother Kirk practices before his match.