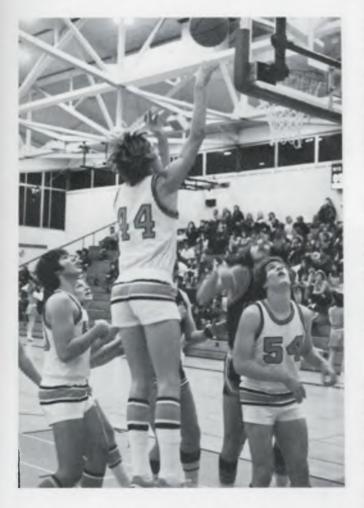

#### They're Number One!

Northville had an unequaled basketball season, winning 19 out of their 20 games. A two point loss handed them in mid-season by Harrison kept Koepke's cagers from having a perfect record. Nevertheless, Mustangs went on to clinch the Western Six title with a 9-1 league record in an easy final victory over that same Harrison team 52-44.

When the all-conference teams were chosen, the Mustangs dominated their ranks. Making first team for all-league were Scott Leu and Tom Eis. Doug Crisan was named to the second team, while honorable mention went to Mike Campbell and John Boland. Leu, Eis, and Campbell were also chosen for the first team in all-area competition, while Crisan was again named to the second team. Honorable mention went to transfer student Al Benedict and John Boland.

Northville's most valuable player of the year was Scott Leu. Tom Eis was the best rebounder, while Mike Campbell and Doug Crisan were chosen as the most improved players.

ABOVE: Co-captain Tom Eis scores again with a jump shot in a game against Crestwood, TOP RIGHT: Senior Scott Leu left the other players far behind to sink another easy basket, Scott was the highest scoring player this season, BOTTOM RIGHT: A Crestwood player makes a futile attempt to block John Boland's jump shot, Northville stomped the Chargers in an easy victory. 101-58.