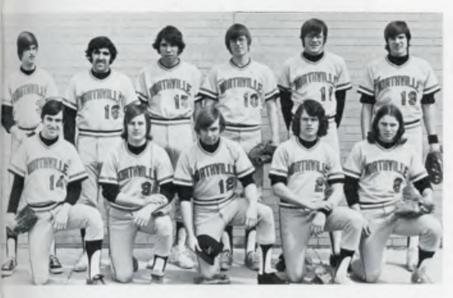

#### '74 Doubles Team Captures League Championship

VARSITY BASEBALL TEAM. FRONT ROW: Ed Kritch, Kevin O'Brien, Joe Bishop, John Sherman, Tom Dooley. SECOND ROW: Scott Leu, Steve Serkanan, Randy Oginski, Bill McDonald, Todd Eis, and John Boland.