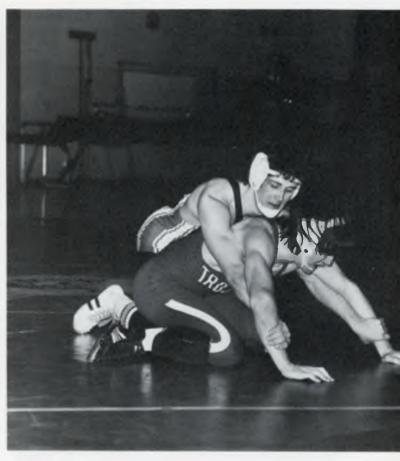

Mustang Matmen gathered 4 wins, 9 losses, and 1 tie to rank a disappointing fifth in the Western Six League. Lack of manpower in some weight classifications was a major factor in their weak showing, according to Coach Emerson. Grapplers managed victories over Cherry Hill, Milford, Dearborn Crestwood and Plymouth Canton only. Nevertheless, outstanding performances were turned in. Co-Captain Brent Ashby finished first in the league meet. Others named as key figures were Larry Pink, Jim Sackllah, Dave Bentley, Rick Bentley, and Wally Armstrong. Sophomore Dan Platte was honored as the team's Most Valuable Player. "With six letter winners returning, Northville should be a major power next year," Emerson predicted.

ABOVE: Dan Platte, named the team's Most Valuable Player, flattens a Salem Rock. BELOW: Co-Captain Brent Ashby positions his man for a pin.

ABOVE: Using his muscles, Larry Pink sustains his adversary, RIGHT: Wally Armstrong works into a successful pin combination to thwart a Clarenceville Trojan.