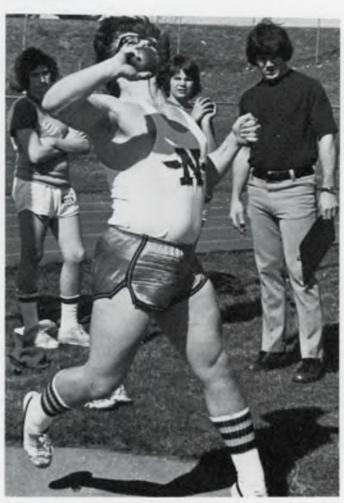

Big Jim Poterfield executes the shot put while other team members look on encouragingly. Jim broke records in this event,

On their way to another victory, Larry Pink and Dennis Singleton, take the high hurdles with ease and dexterity.