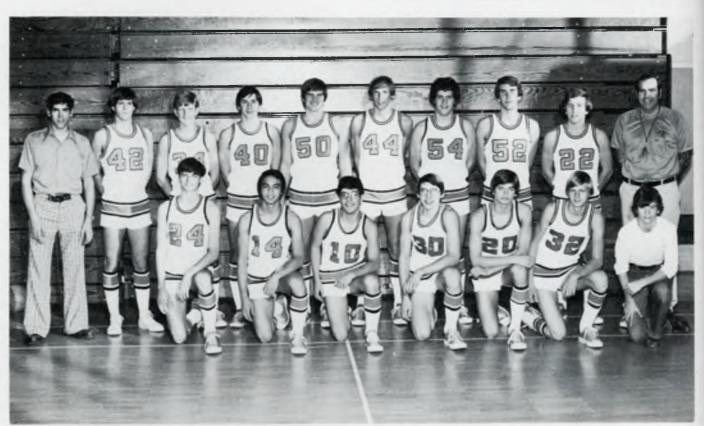

1974-75 Varsity Basketball Team. FRONT ROW: Al Benedict, Cris Armada, Jim Carson, Mark Lisowski, Scott Leu, Norm Boerger, and Dave Myers, Manager. SECOND ROW: John Serkaian, Trainer; Bill

Shaughnessy, Dave Nelson, Bill Piccolo, John Boland, Tom Eis, Doug Crisan, Jay Slagle, Mike Campbell, and Coach Walt Koepke.