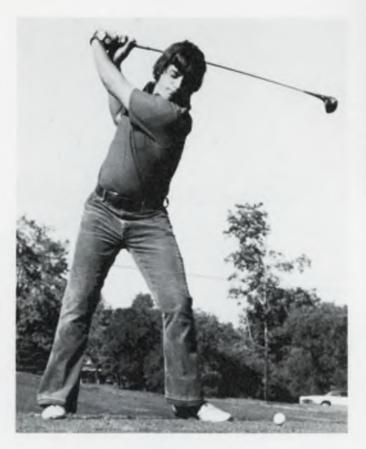

The driving game is one of the most important parts of your game, It depends on accuracy and distance, ABOVE: Marty Redilla's concentration is why he became one of our team's best drivers, TOP RIGHT: Don Dales demonstrates perfect form as he tees off on the 14th hole at Meadowbrook Country Club, BELOW: Coach Al Jones proves that the younger generation aren't the only ones that play golf as he practices during one of his team's matches, BOTTOM RIGHT: Precision putting by Jim Dales is just one reason why he has been selected to the all-league team for the past three years,

### Linksmen Lead League Fourth Straight Season

According to golf coach Al Jones the team's consistency of play was dented by the fact that there was not one senior on this year's team. It had little effect as the Linksmen finished with an even 8-8 mark. In conference play they ended the year 5-3 and won the league championship for the fourth year in a row setting a new school record. The team qualified for the tourney by placing third in the regional finals. The Pontiac Press ranked them twelfth out of 36 teams. Their most impressive victory was over Walled Lake Western where they outplayed their rivals 193-219.

Co-captain Jim Dales was named this year's Most Valuable Player, in addition to being selected to the all-league team. Greg Mack, the other co-captain, also had the honor of league selection. Other key figures were Chip Chamberlain, Don Dales, Kirk Mack, Mike Murray, and Marty Redilla, all of whom made the starting line-up for all matches.

1974-75 Golf Team. FRONT ROW: Chuck Smith, Jim Dales; co-captain, Greg Mack; co-captain, Don Dales, and Scott McMillin. SECOND

ROW: Coach Al Jones; Steve Pyett, Mike Murray, Marty Redilla, and Chip Chamberlin, THIRD ROW: Wade Herguth,

Another crucial part of your game would be putting. Concentration is a necessity for successful putting. ABOVE: Greg Mack strokes a putt during a match while his opponent watches on, His brother Kirk practices before his match.