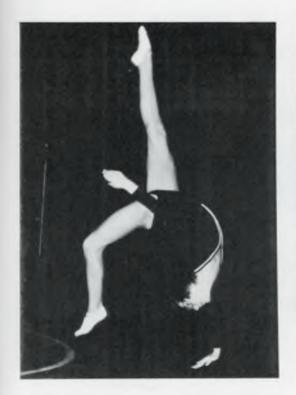

Intent on victory, Tony Armada goes after a rebound. It was this of hustle that brought Armada top scorer honors, averaging 19 po

ABOVE: Laurie Plumley demonstrates the style that made her a state competitor, doing a hand spring vault. RIGHT: Nancy Rider goes back for a cast on the uneven parallel bars, a job she does well, having been named Mustanger of the Week for her high scores in this event. BELOW: Freshman Cher Bourne executes a one-handed front walkover,

# Gymnasts See Success As 6 Qualify for State

Although this year's gymnastics team record of four wins and five losses doesn't seem impressive, the team has seen improvement. All defeats were within two points, and the girls managed to beat Ypsilanti, ranked among the top five earlier in the season. More girls qualified in multiple events for state than in past years with Sue Benedict, Natalie Folino, Laurie Plumley, Marianne Neff, and Jill Ransier, joining second time qualifier Sheila Fasang. The girls worked hard not only during season, but before competition when they raised \$600.