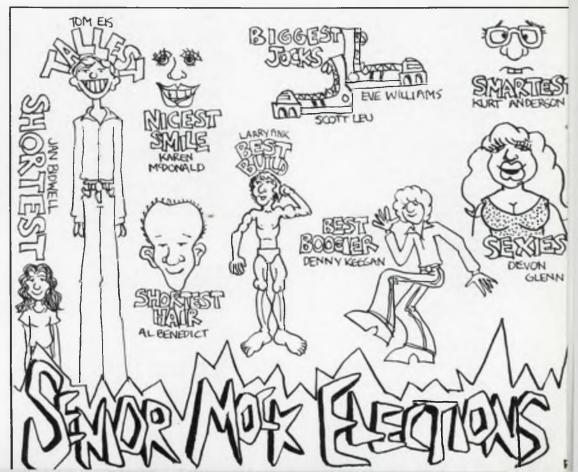

In Mr. Spaniol's welding class, Dave adjusts the torch on one of this projects.



Doug Schneider



Ted Slabey



Bill Smiley



Marty Smith



Jeff Slessor



Steve Smigielski



Barb Sorenson



Brian Stemiel



Kim Stelmach



Cindy Stone

## Will Welding Class Wield Working Wonders?



Mark Suddendorf



Kevin Sullivan



Mike Swayze



Colleen Tague



Richard Tata



Greg Teeter



Sandy Teeter



Joanne Tillikka

## Voters Mock Classmates for Distinctive Honors







Keith Trumbull



Jerry Tuggle



Mary Ann Tweedie



Lisa VanIngen



Pat VanSickle



Anne Vinnes



Renee Waldman



Cindy Warner



Mark Weaver



Brenda West



Bill White



Martha Whiteside



Diane Wilkinson



Roy Williams



Debbie Wilson



Jane Wilson



Linda Wood



Cindy Zima



Harry Zion



Mike Key



### Senior Directory

| A                                                       | Bongiovanni, Tammy                            | Drewitz, Darlene                                               |
|---------------------------------------------------------|-----------------------------------------------|----------------------------------------------------------------|
| A blook Detrici-                                        | Bonham, Adrienne                              | Band                                                           |
| Aenchbacher, Patricia Albus, Terry                      | Bonner, Donald<br>Booms, Richard              | Choir<br>Forensics                                             |
| Gymnastics 2,3                                          | Freshman Basketball