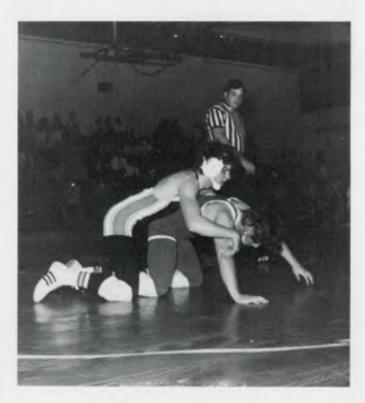

#### Musclemen Muster Fifth Place in League Honors

ABOVE: Rick Marcicki attempts to control his man in the second period against Plymouth Salem, BELOW: A Clarenceville opponent is under as Jim Sackllah puts a pin on him,

Mustang Matmen gathered 4 wins, 9 losses, and 1 tie to rank a disappointing fifth in the Western Six League. Lack of manpower in some weight classifications was a major factor in their weak showing, according to Coach Emerson. Grapplers managed victories over Cherry Hill, Milford, Dearborn Crestwood and Plymouth Canton only. Nevertheless, outstanding performances were turned in. Co-Captain Brent Ashby finished first in the league meet. Others named as key figures were Larry Pink, Jim Sackllah, Dave Bentley, Rick Bentley, and Wally Armstrong. Sophomore Dan Platte was honored as the team's Most Valuable Player. "With six letter winners returning, Northville should be a major power next year," Emerson predicted.

ABOVE: Dan Platte, named the team's Most Valuable Player, flattens a Salem Rock. BELOW: Co-Captain Brent Ashby positions his man for a pin.

ABOVE: Using his muscles, Larry Pink sustains his adversary, RIGHT: Wally Armstrong works into a successful pin combination to thwart a Clarenceville Trojan.