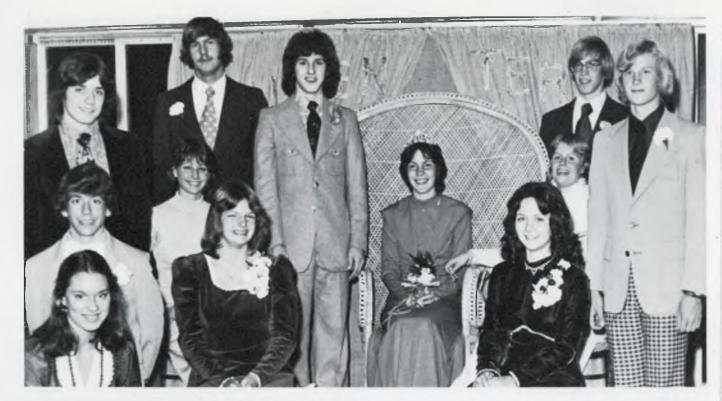

### Student Life

No bird soars so high as he does with his own wings

1974-75 Homecoming Court and their escorts: Jayne Winemaster, John Coram, Edith Hannert, Kevin Corcoran, Anne Fitzpatrick, Art Greenlee, Jeff Stabenau, Terry Albus, Denise MacDermaid, Eric Lampela, Karen McDonald, and Jerry Fulcher. BELOW LEFT: Queen Terry Albus is honored during the half-time performance, RIGHT: Amy Fitzpatrick and Mary Devereaux were among those attending the dance.