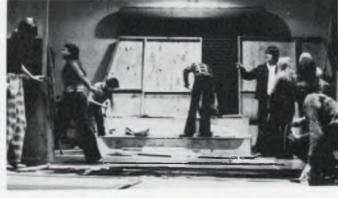

#### 'The Fantasticks', 'Wizard of Oz' Make Debuts

Drama students worked to stage two successful productions. "The Fantasticks," a contemporary play was presented first semester, while the spring musical saw actors and actresses switch to more traditional roles in the classic "Wizard of Oz." Mr. Kurt Kinde provided the stage direction and Mr. Donald Renz handled the musical accompaniment. In addition loyal drama club members spent hours designing posters, selling tickets and ushering. Those interested in set design worked daily constructing the background and stage props while others pitched in to offer wardrobe and make-up aid.

Daily rehearsals help ready actors and actresses for their big spring musical,

ABOVE: Set construction for the "Wizard of Oz" keeps the stage crew busy, BELOW: "Fantasticks" stars pause for a shot during rehearsals,