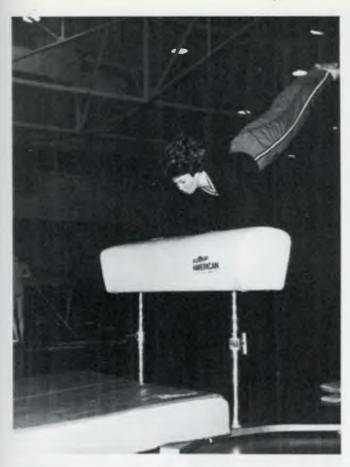

Intent on victory, Tony Armada goes after a rebound. It was this of hustle that brought Armada top scorer honors, averaging 19 po

ABOVE: Laurie Plumley demonstrates the style that made her a state competitor, doing a hand spring vault. RIGHT: Nancy Rider goes back for a cast on the uneven parallel bars, a job she does well, having been named Mustanger of the Week for her high scores in this event. BELOW: Freshman Cher Bourne executes a one-handed front walkover,

# Gymnasts See Success As 6 Qualify for State

Although this year's gymnastics team record of four wins and five losses doesn't seem impressive, the team has seen improvement. All defeats were within two points, and the girls managed to beat Ypsilanti, ranked among the top five earlier in the season. More girls qualified in multiple events for state than in past years with Sue Benedict, Natalie Folino, Laurie Plumley, Marianne Neff, and Jill Ransier, joining second time qualifier Sheila Fasang. The girls worked hard not only during season, but before competition when they raised \$600.