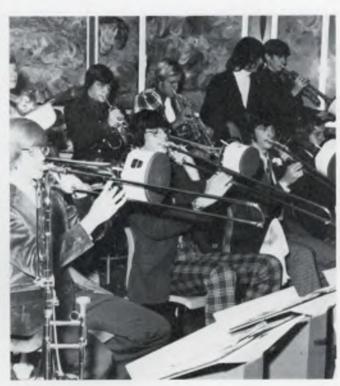

What are toe-tapping crowds, a bunch of sharps and flats with a pinch of ambitious happy spirit-filled girls? They are the ingredients in our rhythmic marching band with majorettes and the swing'in jazz band who worked diligently all year. Marching band and majorettes practiced every evening to get ready for prep rallies before each big night's football game. On top of that, this ambitious group went to band camp to learn how to march with spirit. Off the field, crowds found themselves entertained by members of the jazz band, who provided melodic strains for numerous school events. They performed for the Homecoming dance and at the Junior Miss Pageant, under the direction of Mr. Robert Williams.

ABOVE: Scott Boyd plays the xylophone while Leslie Kresin and Jeff Slessor strum on guitars during a jazz band performance. BELOW: Tom Lidell, Sue Palmer, Don Fountain keep an eye on Mr. Williams, the jazz band conductor. RIGHT: Marching band, flagholders, and majorettes perform during a football game. LOWER RIGHT: Brass section of the jazz band fills the auditorium with their clangorous tones.