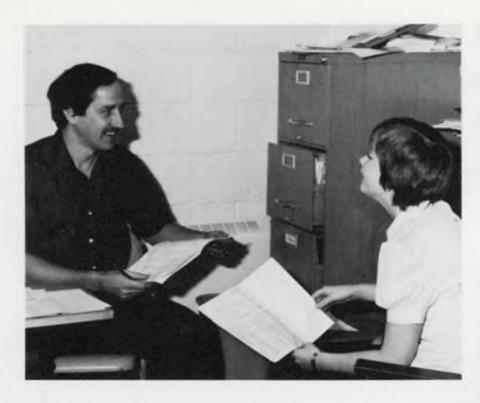

#### Small Staff Struggles To Produce '75 Palladium

Mrs. Wilcox, Sheila Fasang and a representative from Powell Studios discuss ideas for pictures to be taken.

The Palladium staff was really small this year. It consisted of about ten hardworking rookies who learned a great deal about journalism. They started by drawing layouts for sample pages to make the best use of space. After that came the hard part — finding good pictures with a variety of people, and then cropping them to get rid of the dead space and achieving a proportioned picture. Writing copy that was creative and specific also challenged staff members. They interviewed teachers, coaches and students to find out what each group had done.