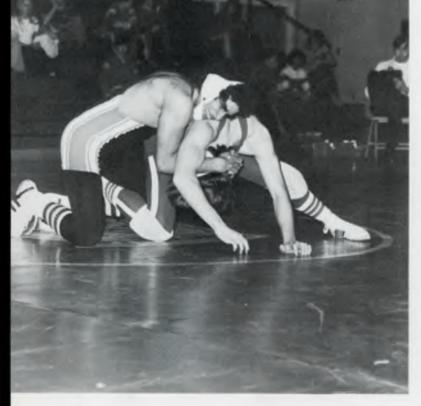

#### Musclemen Muster Fifth Place in League Honors

ABOVE: Rick Marcicki attempts to control his man in the second period against Plymouth Salem, BELOW: A Clarenceville opponent is under as Jim Sackllah puts a pin on him,

Mustang Matmen gathered 4 wins, 9 losses, and 1 tie to rank a disappointing fifth in the Western Six League. Lack of manpower in some weight classifications was a major factor in their weak showing, according to Coach Emerson. Grapplers managed victories over Cherry Hill, Milford, Dearborn Crestwood and Plymouth Canton only. Nevertheless, outstanding performances were turned in. Co-Captain Brent Ashby finished first in the league meet. Others named as key figures were Larry Pink, Jim Sackllah, Dave Bentley, Rick Bentley, and Wally Armstrong. Sophomore Dan Platte was honored as the team's Most Valuable Player. "With six letter winners returning, Northville should be a major power next year," Emerson predicted.