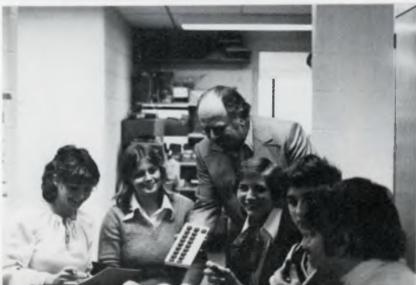

#### Small Staff Struggles To Produce '75 Palladium

Mrs. Wilcox, Sheila Fasang and a representative from Powell Studios discuss ideas for pictures to be taken.

The Palladium staff was really small this year. It consisted of about ten hardworking rookies who learned a great deal about journalism. They started by drawing layouts for sample pages to make the best use of space. After that came the hard part — finding good pictures with a variety of people, and then cropping them to get rid of the dead space and achieving a proportioned picture. Writing copy that was creative and specific also challenged staff members. They interviewed teachers, coaches and students to find out what each group had done.