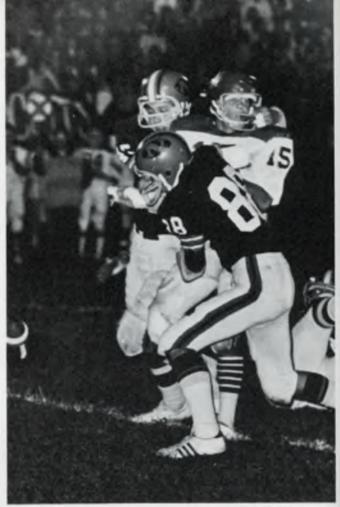

BELOW: Senior linebacker Bill White fights over a blocker to try and tackle the Novi ball holder. RIGHT: All area player of the year Larry Pink, runs through a gaping hole provided by the offensive line.