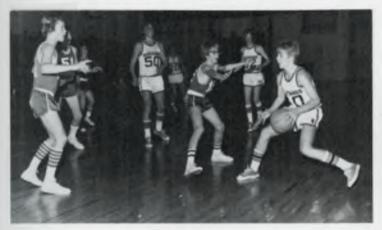

#### They're Number One!

Northville had an unequaled basketball season, winning 19 out of their 20 games. A two point loss handed them in mid-season by Harrison kept Koepke's cagers from having a perfect record. Nevertheless, Mustangs went on to clinch the Western Six title with a 9-1 league record in an easy final victory over that same Harrison team 52-44.

When the all-conference teams were chosen, the Mustangs dominated their ranks. Making first team for all-league were Scott Leu and Tom Eis. Doug Crisan was named to the second team, while honorable mention went to Mike Campbell and John Boland. Leu, Eis, and Campbell were also chosen for the first team in all-area competition, while Crisan was again named to the second team. Honorable mention went to transfer student Al Benedict and John Boland.

Northville's most valuable player of the year was Scott Leu. Tom Eis was the best rebounder, while Mike Campbell and Doug Crisan were chosen as the most improved players.

ABOVE: Co-captain Tom Eis scores again with a jump shot in a game against Crestwood, TOP RIGHT: Senior Scott Leu left the other players far behind to sink another easy basket, Scott was the highest scoring player this season, BOTTOM RIGHT: A Crestwood player makes a futile attempt to block John Boland's jump shot, Northville stomped the Chargers in an easy victory. 101-58.