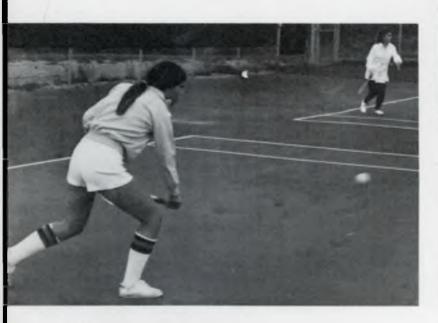

TOP LEFT: At a home meet, Lori Hopping, varsity doubles player, strains to return a high speed lob, LEFT: Demonstrating the winning style that sent her to semi-finals, Becky Albus uses her backhand as she maneuvers behind the ball in an effort to return it. ABOVE: Mary Korte rises on her toes so she can slam the ball back to the opposing team