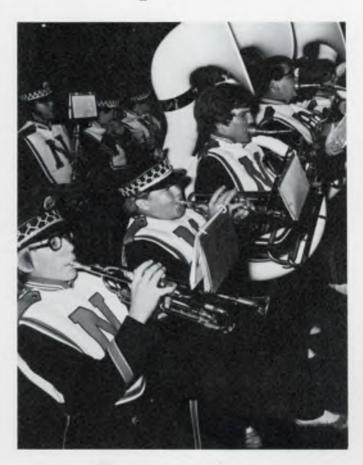

### Tunemakers, Twirlers Enliven Spirited Crowds

ABOVE: Dave White, Scott Spear, and Jamie Thomas work hard playing their instruments in the marching band. RIGHT: Members of the jazz band perform their rhythmic music.

What are toe-tapping crowds, a bunch of sharps and flats with a pinch of ambitious happy spirit-filled girls? They are the ingredients in our rhythmic marching band with majorettes and the swing'in jazz band who worked diligently all year. Marching band and majorettes practiced every evening to get ready for prep rallies before each big night's football game. On top of that, this ambitious group went to band camp to learn how to march with spirit. Off the field, crowds found themselves entertained by members of the jazz band, who provided melodic strains for numerous school events. They performed for the Homecoming dance and at the Junior Miss Pageant, under the direction of Mr. Robert Williams.

ABOVE: Scott Boyd plays the xylophone while Leslie Kresin and Jeff Slessor strum on guitars during a jazz band performance. BELOW: Tom Lidell, Sue Palmer, Don Fountain keep an eye on Mr. Williams, the jazz band conductor. RIGHT: Marching band, flagholders, and majorettes perform during a football game. LOWER RIGHT: Brass section of the jazz band fills the auditorium with their clangorous tones.