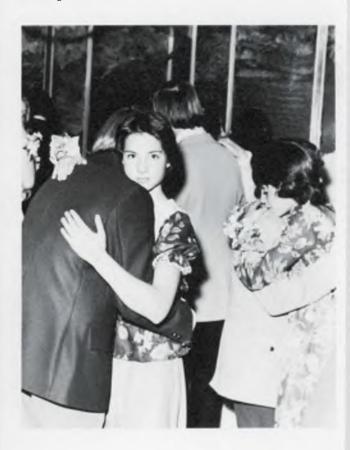

### Student Life

No bird soars so high as he does with his own wings

1974-75 Homecoming Court and their escorts: Jayne Winemaster, John Coram, Edith Hannert, Kevin Corcoran, Anne Fitzpatrick, Art Greenlee, Jeff Stabenau, Terry Albus, Denise MacDermaid, Eric Lampela, Karen McDonald, and Jerry Fulcher. BELOW LEFT: Queen Terry Albus is honored during the half-time performance, RIGHT: Amy Fitzpatrick and Mary Devereaux were among those attending the dance.