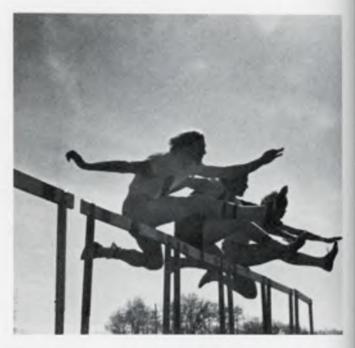

Big Jim Poterfield executes the shot put while other team members look on encouragingly. Jim broke records in this event,

On their way to another victory, Larry Pink and Dennis Singleton, take the high hurdles with ease and dexterity.