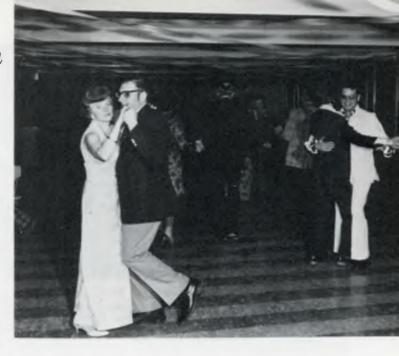

Band parents showed their support for the Music department with a "Night of Nostalgia." Funds raised from this dance and brownie sales went to pay costs for music camp. In addition, the Mothers' Club organized a used book sale while the Boosters' Club rallied for the last home basketball game.

ABOVE: Dancing to oldies, guests enjoy themselves at the "Night of Nostalgia." LEFT: PTSO members hear a talk on the JROTC program, BELOW: Mr. and Mrs, Tarpinian are honored guests at a PTSO tea.

Bleachers shaking, Boosters cheer for the Mustangs at the last home basketball game. Their rooting was effective as Cagers clinched the