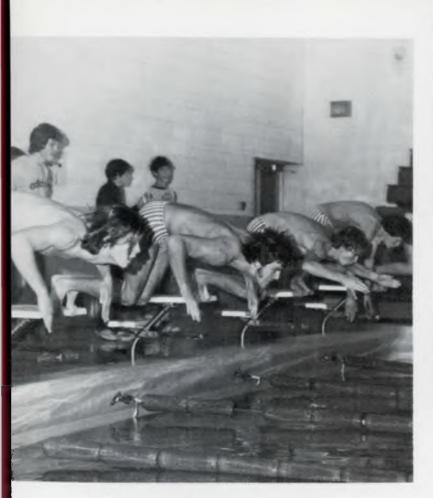

ABOVE: On her way to another Northville victory for the Tankettes, Janeen Greenlee helps the team by flying through the backstroke, TOP RIGHT: During warm-up before the Tankettes' meet against Livonia Churchill, Andy Conder practices the front layout that she will use later in competition, BELOW: The starter brings the girls to their marks for the 50 yard free style event, Kathy Biery and Kathy Foust are swimming for Northville in lanes three and five respectively.