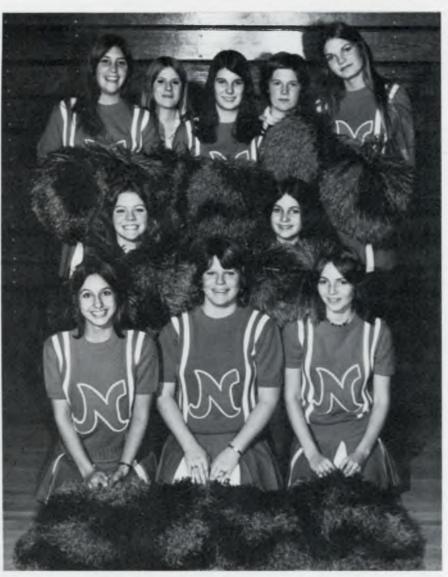

#### Cheerleaders Mount Up Second at USCA Camp

Cheerleaders, a long established part of our school, worked hard and put hours of practice into producing new cheers. At camp the Varsity squad took second place with Karen McDonald winning the first place individual trophy and Paula Dyke placing fourth. The purpose of camp was to learn new cheers, chants and fresh ideas to promote spirit.

Junior Varsity found itself a new sponsor, Mrs. Barbara Massoll and added an additional girl changing the squad from the usual eight to nine. At each pep assembly the JV and Varsity united in cheers and skits like "I Shot The Warriors" during Homecoming and stimulated the crowds with their new cheers, "Scream Machine" and "Let's Get Rowdy."

Junior Varsity Cheerleaders: FRONT ROW: Beth Harrison. SECOND ROW: Jayne Winemaster, and Jane Faustyn. THIRD ROW: Jenny Stabenau. FOURTH ROW: LeeAnn McElroy, Kim Hill, Kate Fuertges, and Kathy Carter. FIFTH ROW: Carolyn Owens, BELOW: "I shot the Warriors but I did not shoot the referee" chant Marianne Neff and Kate Brown as they gun down the JV.