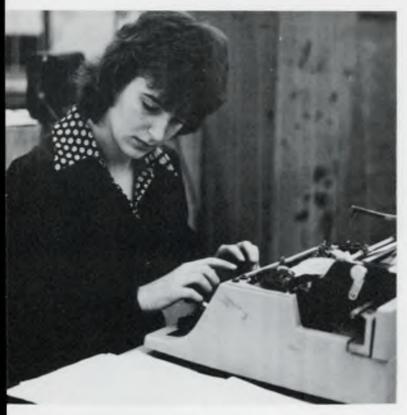

#### Fresh Ideas Bring New Image to School Paper

Mustanger Editor-in-Chief Vena Hosler types to meet a hectic deadline,

Although the Mustanger staff was small, reporters added extra effort to maintain standards, according to sponsor Mr. Ralph Redmond. More pictures added appeal to the paper, while special emphasis was given to student interests. Stories on rock concerts kept readers informed of events around town. In addition, journalists traveled to Ann Arbor for an interview with U of M Coach Bo Schembechler. Other innovations included organizational improvements. Page editors were added to alleviate much pressure on Editor-in-Chief Vena Hosler.