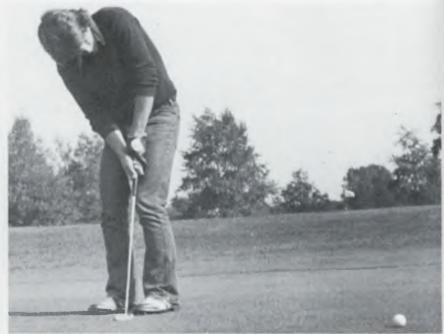

The driving game is one of the most important parts of your game, It depends on accuracy and distance, ABOVE: Marty Redilla's concentration is why he became one of our team's best drivers, TOP RIGHT: Don Dales demonstrates perfect form as he tees off on the 14th hole at Meadowbrook Country Club, BELOW: Coach Al Jones proves that the younger generation aren't the only ones that play golf as he practices during one of his team's matches, BOTTOM RIGHT: Precision putting by Jim Dales is just one reason why he has been selected to the all-league team for the past three years,

### Linksmen Lead League Fourth Straight Season

According to golf coach Al Jones the team's consistency of play was dented by the fact that there was not one senior on this year's team. It had little effect as the Linksmen finished with an even 8-8 mark. In conference play they ended the year 5-3 and won the league championship for the fourth year in a row setting a new school record. The team qualified for the tourney by placing third in the regional finals. The Pontiac Press ranked them twelfth out of 36 teams. Their most impressive victory was over Walled Lake Western where they outplayed their rivals 193-219.

Co-captain Jim Dales was named this year's Most Valuable Player, in addition to being selected to the all-league team. Greg Mack, the other co-captain, also had the honor of league selection. Other key figures were Chip Chamberlain, Don Dales, Kirk Mack, Mike Murray, and Marty Redilla, all of whom made the starting line-up for all matches.