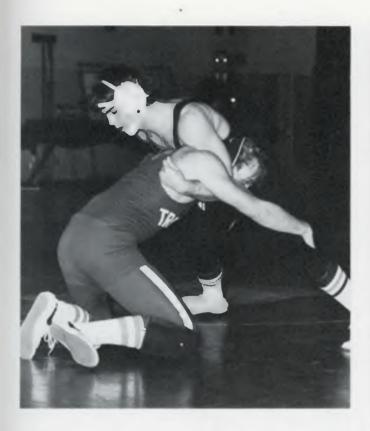

Mustang Matmen gathered 4 wins, 9 losses, and 1 tie to rank a disappointing fifth in the Western Six League. Lack of manpower in some weight classifications was a major factor in their weak showing, according to Coach Emerson. Grapplers managed victories over Cherry Hill, Milford, Dearborn Crestwood and Plymouth Canton only. Nevertheless, outstanding performances were turned in. Co-Captain Brent Ashby finished first in the league meet. Others named as key figures were Larry Pink, Jim Sackllah, Dave Bentley, Rick Bentley, and Wally Armstrong. Sophomore Dan Platte was honored as the team's Most Valuable Player. "With six letter winners returning, Northville should be a major power next year," Emerson predicted.

ABOVE: Dan Platte, named the team's Most Valuable Player, flattens a Salem Rock. BELOW: Co-Captain Brent Ashby positions his man for a pin.

ABOVE: Using his muscles, Larry Pink sustains his adversary, RIGHT: Wally Armstrong works into a successful pin combination to thwart a Clarenceville Trojan.