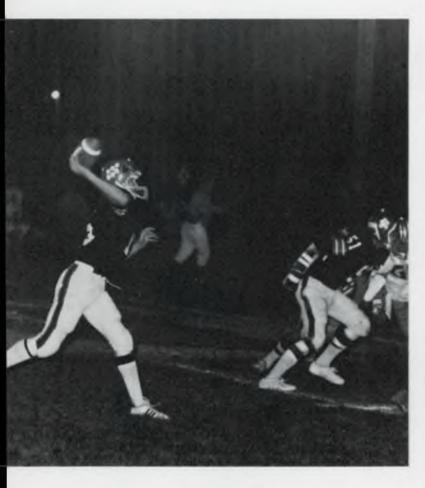

TOP RIGHT: Junior defensive ends Jim Eaker and Gary Winemaster gang up on Novi's quarterback and make efforts to recapture the loose ball. RIGHT: Place kicker Tex Trumbell puts his foot into an extra point attempt while Wally Armstrong does the holding. It's up and good. ABOVE: Junior quarterback Eric Lampella sets up in the pocket to throw the bomb. It was caught for a big gainer and touchdown.