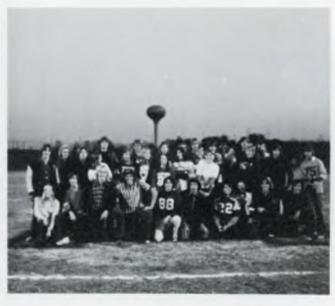

Seniors unite to tug into another victory during Homecoming. This was just one event that the seniors won as they compiled points to win the

trophy. But as the week ended, every class agreed that Homecoming is a time when classes join forces to unite the school.