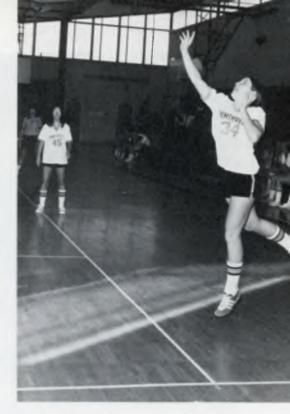

#### Volleyball Teams Spike Their Way Through '75

ABOVE: Exchange student Hilda Vande Velde sets the ball up nicely for April Stoddard to bump over the net, RIGHT: Senior Hilda Vande Velde spikes the ball while Lori Hopping and April Stoddard stand ready to offer assistance,