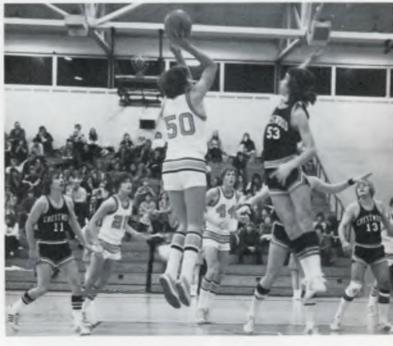

Northville's most valuable player of the year was Scott Leu. Tom Eis was the best rebounder, while Mike Campbell and Doug Crisan were chosen as the most improved players.

ABOVE: Co-captain Tom Eis scores again with a jump shot in a game against Crestwood, TOP RIGHT: Senior Scott Leu left the other players far behind to sink another easy basket, Scott was the highest scoring player this season, BOTTOM RIGHT: A Crestwood player makes a futile attempt to block John Boland's jump shot, Northville stomped the Chargers in an easy victory. 101-58.