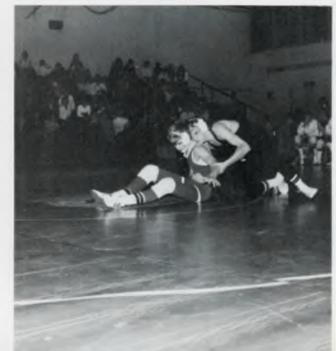

Mustang Matmen gathered 4 wins, 9 losses, and 1 tie to rank a disappointing fifth in the Western Six League. Lack of manpower in some weight classifications was a major factor in their weak showing, according to Coach Emerson. Grapplers managed victories over Cherry Hill, Milford, Dearborn Crestwood and Plymouth Canton only. Nevertheless, outstanding performances were turned in. Co-Captain Brent Ashby finished first in the league meet. Others named as key figures were Larry Pink, Jim Sackllah, Dave Bentley, Rick Bentley, and Wally Armstrong. Sophomore Dan Platte was honored as the team's Most Valuable Player. "With six letter winners returning, Northville should be a major power next year," Emerson predicted.

ABOVE: Dan Platte, named the team's Most Valuable Player, flattens a Salem Rock. BELOW: Co-Captain Brent Ashby positions his man for a pin.

ABOVE: Using his muscles, Larry Pink sustains his adversary, RIGHT: Wally Armstrong works into a successful pin combination to thwart a Clarenceville Trojan.