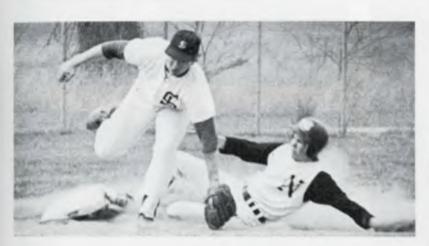

#### '74 Doubles Team Captures League Championship

VARSITY BASEBALL TEAM. FRONT ROW: Ed Kritch, Kevin O'Brien, Joe Bishop, John Sherman, Tom Dooley. SECOND ROW: Scott Leu, Steve Serkanan, Randy Oginski, Bill McDonald, Todd Eis, and John Boland.

ABOVE: Jim Yanoschik slides safely into third, dragging his hand behind him. He was safe at third on a late throw from second. BELOW: Todd Eis makes his way toward third, only he didn't quite make it before the ball did.