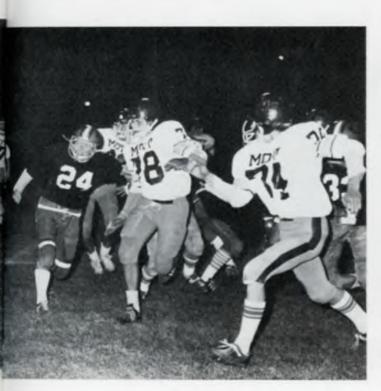

TOP RIGHT: Junior defensive ends Jim Eaker and Gary Winemaster gang up on Novi's quarterback and make efforts to recapture the loose ball. RIGHT: Place kicker Tex Trumbell puts his foot into an extra point attempt while Wally Armstrong does the holding. It's up and good. ABOVE: Junior quarterback Eric Lampella sets up in the pocket to throw the bomb. It was caught for a big gainer and touchdown.

BELOW: Senior linebacker Bill White fights over a blocker to try and tackle the Novi ball holder. RIGHT: All area player of the year Larry Pink, runs through a gaping hole provided by the offensive line.