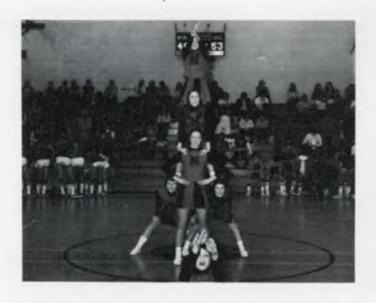

#### Cheerleaders Mount Up Second at USCA Camp

Cheerleaders, a long established part of our school, worked hard and put hours of practice into producing new cheers. At camp the Varsity squad took second place with Karen McDonald winning the first place individual trophy and Paula Dyke placing fourth. The purpose of camp was to learn new cheers, chants and fresh ideas to promote spirit.

Junior Varsity found itself a new sponsor, Mrs. Barbara Massoll and added an additional girl changing the squad from the usual eight to nine. At each pep assembly the JV and Varsity united in cheers and skits like "I Shot The Warriors" during Homecoming and stimulated the crowds with their new cheers, "Scream Machine" and "Let's Get Rowdy."

Junior Varsity Cheerleaders: FRONT ROW: Beth Harrison. SECOND ROW: Jayne Winemaster, and Jane Faustyn. THIRD ROW: Jenny Stabenau. FOURTH ROW: LeeAnn McElroy, Kim Hill, Kate Fuertges, and Kathy Carter. FIFTH ROW: Carolyn Owens, BELOW: "I shot the Warriors but I did not shoot the referee" chant Marianne Neff and Kate Brown as they gun down the JV.