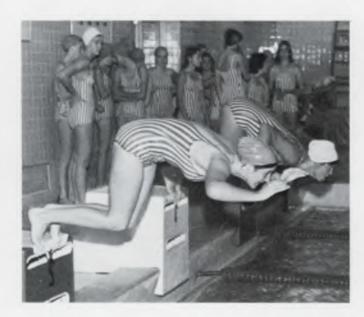

#### League Meet Proves Decisive Event for Swim Team

Demonstrating the style that has established Northville as a major swim power, aquamen captured the league meet 43 points over Harrison, last year's victors, and the only team to twice mar the Mustang's 15-2 record. Coach Lauber termed the meet one of the best efforts in the team's history, qualifying six men for state competition.

Diver Joe Devereaux took all-league honors along with the 400 yard freestyle relay team of Pete Talbot, Jeff Guider, Steve Luckett, and Ed Erdos, whose time of 3:26.7 sent them to state. Others whose league times qualified were: Brian Kramer in the 200 yard individual medley and 100 yard breastroke, Art Greenlee in the 100 yard breastroke, and Jeff Guider in the 50 yard freestyle event.