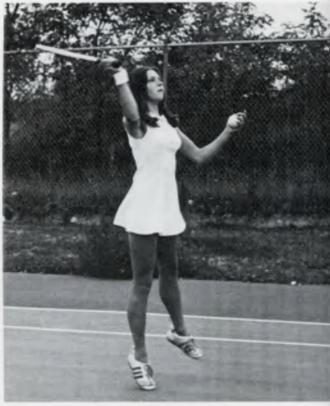

1974-75 GIRLS' TENNIS TEAM. FRONT ROW: Maria Maglia, Karin Lotarski, Liz Rider, Karen Magdich, Julie Babich, Sherrie Kaiponen, and Claudia Reigner. SECOND ROW: Cathy Herbel, Denise Foster, Becky Albus, Joan Davis, Debbie Salmeto, and Cathy Rice. THIRD ROW: Lori Hopping, Sue Davis, Mary Korte, Sarah Kunst, and Martha Whiteside, Manager; and Coach Uta Filkin.

#### Rackettes Unable To Retain League's Top Honor

This year's girls' tennis team finished its season with an even 4-4 record. They had a league record of 2 wins and 3 losses, which cost them the Western Six League championship. Becky Albus placed third in the Western Six League for single players, but the double players ran into some problems with tough opponents and did not place.

TOP LEFT: At a home meet, Lori Hopping, varsity doubles player, strains to return a high speed lob, LEFT: Demonstrating the winning style that sent her to semi-finals, Becky Albus uses her backhand as she maneuvers behind the ball in an effort to return it. ABOVE: Mary Korte rises on her toes so she can slam the ball back to the opposing team