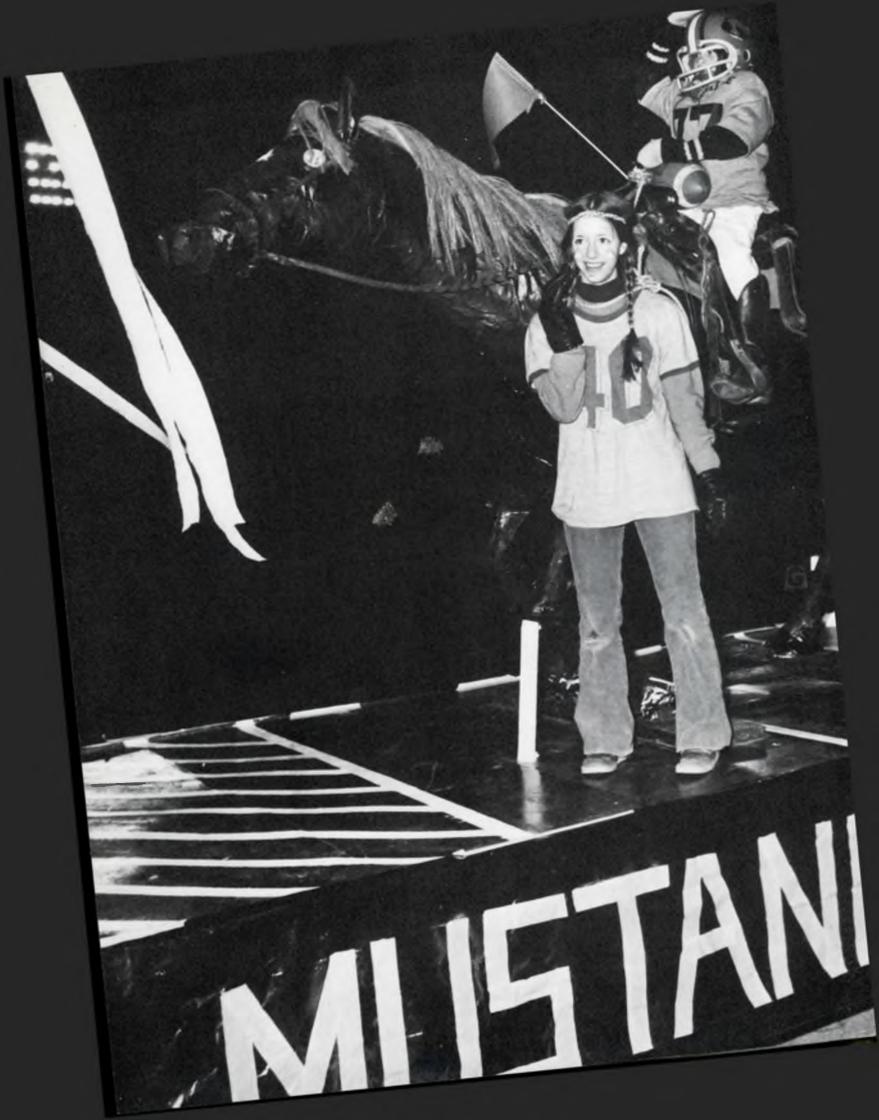

### Student Life

No bird soars so high as he does with his own wings

1974-75 Homecoming Court and their escorts: Jayne Winemaster, John Coram, Edith Hannert, Kevin Corcoran, Anne Fitzpatrick, Art Greenlee, Jeff Stabenau, Terry Albus, Denise MacDermaid, Eric Lampela, Karen McDonald, and Jerry Fulcher. BELOW LEFT: Queen Terry Albus is honored during the half-time performance, RIGHT: Amy Fitzpatrick and Mary Devereaux were among those attending the dance.