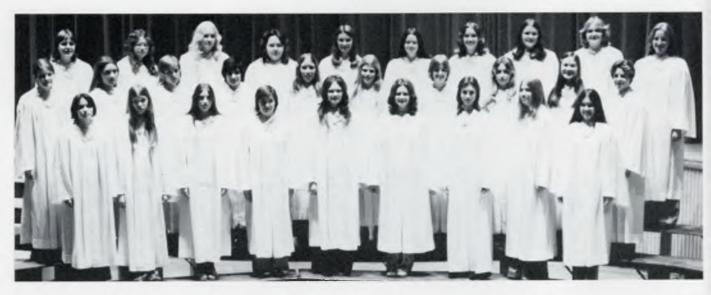

#### Sounds of Choral Groups Fill Halls With Music

The melodic strains of Choir, Girls' Glee and Triple Trio filled the halls of NHS and entertained the community at several outside functions. Besides their annual Christmas and Spring concerts, this year's Choir also performed at Our Lady of Victory church during the holiday season. Under the direction of Mr. Donald Renz, the group had more participants with more students this year.

In addition, a new group was added to the choral family. Madrigal singers, composed of both boys and girls, was the most active of all groups. Their solo performances included singing for Amerman students and for the Mothers Club at Highland Lakes. They also kept busy accompanying Choir in all their functions, providing people with the "sounds of music."

Girls' Glee. FRONT ROW: Kathy Moore, Peggy Webber, Karen Assenmacher, Theresa Bishop, Sue Crawford, Jan Nyquist, Vickie Rohn, Kim Belcher, and Cathy Herbel. SECOND ROW: Debbie Todd, Jenny Stabenau, Cindy Mapes, Teresa Folino, Diane Wiegand, Linda Ellison,

Sheila Murray, Bettie Brunner, Sue Tilson, and Amy Lawler. THIRD ROW: Trish Endress, Mary Cook, Judy Bell, Donna Grigg, Lori Fox, Melinda Rotta, Lynn Nichols, Kathy Herald, Debbie Drewitz, and Cindy Stone.