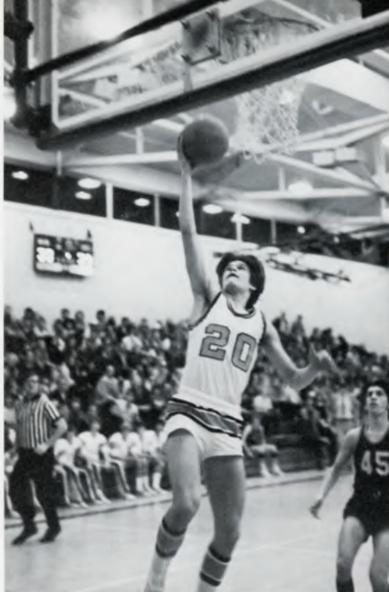

#### They're Number One!

Northville had an unequaled basketball season, winning 19 out of their 20 games. A two point loss handed them in mid-season by Harrison kept Koepke's cagers from having a perfect record. Nevertheless, Mustangs went on to clinch the Western Six title with a 9-1 league record in an easy final victory over that same Harrison team 52-44.

When the all-conference teams were chosen, the Mustangs dominated their ranks. Making first team for all-league were Scott Leu and Tom Eis. Doug Crisan was named to the second team, while honorable mention went to Mike Campbell and John Boland. Leu, Eis, and Campbell were also chosen for the first team in all-area competition, while Crisan was again named to the second team. Honorable mention went to transfer student Al Benedict and John Boland.

Northville's most valuable player of the year was Scott Leu. Tom Eis was the best rebounder, while Mike Campbell and Doug Crisan were chosen as the most improved players.

ABOVE: Co-captain Tom Eis scores again with a jump shot in a game against Crestwood, TOP RIGHT: Senior Scott Leu left the other players far behind to sink another easy basket, Scott was the highest scoring player this season, BOTTOM RIGHT: A Crestwood player makes a futile attempt to block John Boland's jump shot, Northville stomped the Chargers in an easy victory. 101-58.