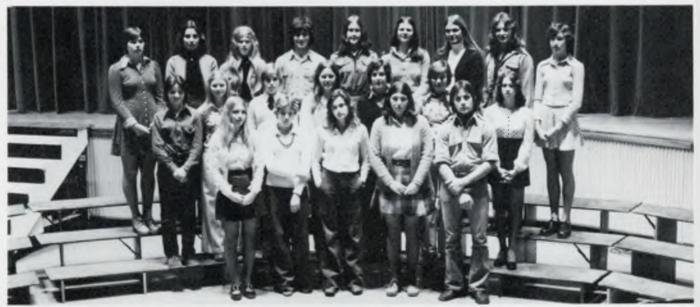

1974-75 GERMAN CLUB. FRONT ROW: Theresa Folino, Paul Baetz, Mary Jo Marburger, Vice President; Betsy Mach, Treasurer; Sonya Prystash, Secretary; and Jane Mach. SECOND ROW: Mrs. Helga Guequierre, Sponsor; Lori Fox, Dana Fieldman, Lora Sepp, Paul Soucy, Richard Bookwalter, and Morgan Wheaton.