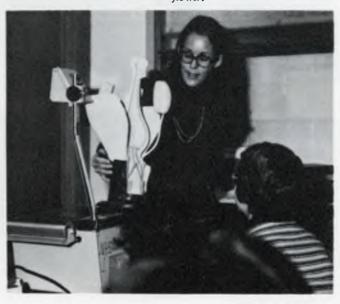

#### Small Staff Struggles To Produce '75 Palladium

Mrs. Wilcox, Sheila Fasang and a representative from Powell Studios discuss ideas for pictures to be taken.

The Palladium staff was really small this year. It consisted of about ten hardworking rookies who learned a great deal about journalism. They started by drawing layouts for sample pages to make the best use of space. After that came the hard part — finding good pictures with a variety of people, and then cropping them to get rid of the dead space and achieving a proportioned picture. Writing copy that was creative and specific also challenged staff members. They interviewed teachers, coaches and students to find out what each group had done.