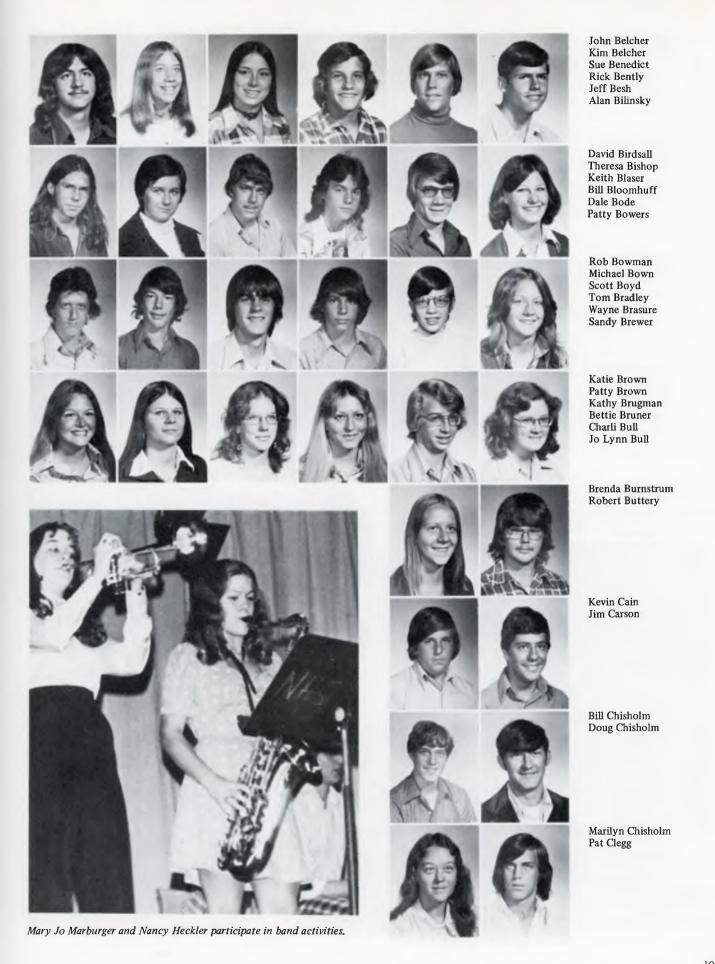

1974-75 GERMAN CLUB. FRONT ROW: Theresa Folino, Paul Baetz, Mary Jo Marburger, Vice President; Betsy Mach, Treasurer; Sonya Prystash, Secretary; and Jane Mach. SECOND ROW: Mrs. Helga Guequierre, Sponsor; Lori Fox, Dana Fieldman, Lora Sepp, Paul Soucy, Richard Bookwalter, and Morgan Wheaton.