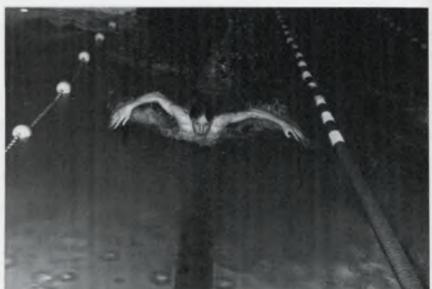

#### League Meet Proves Decisive Event for Swim Team

Demonstrating the style that has established Northville as a major swim power, aquamen captured the league meet 43 points over Harrison, last year's victors, and the only team to twice mar the Mustang's 15-2 record. Coach Lauber termed the meet one of the best efforts in the team's history, qualifying six men for state competition.

Diver Joe Devereaux took all-league honors along with the 400 yard freestyle relay team of Pete Talbot, Jeff Guider, Steve Luckett, and Ed Erdos, whose time of 3:26.7 sent them to state. Others whose league times qualified were: Brian Kramer in the 200 yard individual medley and 100 yard breastroke, Art Greenlee in the 100 yard breastroke, and Jeff Guider in the 50 yard freestyle event.

ABOVE: Backstroker Saulius Mikalonis spews up foam as he surges through the 100 yard event at a Churchill meet. LEFT: Mark Noller comes up for air in breaststroke competition against Clarenceville,

ABOVE: Scott Knapp does a forward dive layout that helped varsity swimmers overtake Churchill aquamen, RIGHT: Coach Lauber advises Jim Cahill on freestyle technique,