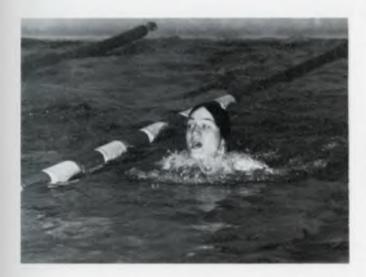

ABOVE: On her way to another Northville victory for the Tankettes, Janeen Greenlee helps the team by flying through the backstroke, TOP RIGHT: During warm-up before the Tankettes' meet against Livonia Churchill, Andy Conder practices the front layout that she will use later in competition, BELOW: The starter brings the girls to their marks for the 50 yard free style event, Kathy Biery and Kathy Foust are swimming for Northville in lanes three and five respectively.

1974-75 Girls' Swim Team. FRONT ROW: Coach Karen Turner, Lisa VanIngen, co-captain; Cindy Bretz, co-captain; and Sue Mahoney, manager. SECOND ROW: Sue Babich, Krysten Vanrenterghem, Annette Belonga, Andy Conder, Jan Greenlee, and Eva Erdos. THIRD ROW: Sheri Brown, Edith Hanert, Lynda Boshoven, Julie Scott, Pam Hove, Kathy Foust, and Lisa Ward. FOURTH ROW: Jill Ransier, Barb Jones, Kathy Biery, Tracey Piscopink, Lori Holland, Cathy Coates, and Vida Mikalonis.

#### Tankettes Capture Western Six League Trophy

As Coach Karen Turner predicted, the Girls' Swim Team had another great season this year. The girls went undefeated for all their league meets and captured the Western Six League championship trophy. The team had a final record for all their meets of seven wins and one loss. This year's co-captains were Cindy Britz and Lisa Van Ingen.

Tracey Piscopink became the first NHS girl to break one minute for the hundred yard freestyle. New records were set for other events too. Cathy Coates, Vida Mikalonis, Tracey Piscopink, and Lisa Van Ingen set a record for the 200 yard medley relay, while Cindy Bretz, Vida Mikalonis, Tracey Piscopink, and Lisa Van Ingen captured a new time in the 400 yard relay. Many of the girls qualified for the state meet, where Vida Mikalonis came in 14th in the 100 yard backstroke and in the 100 yard butterfuly events.

TOP RIGHT: Sue Mahoney, the team's manager, confers with Coach Karen Turner about the line-up for the meet. LEFT: The girls on both Northville's and Livonia Churchill's swim teams crowd the side to anxiously watch and cheer their team mates to victory.