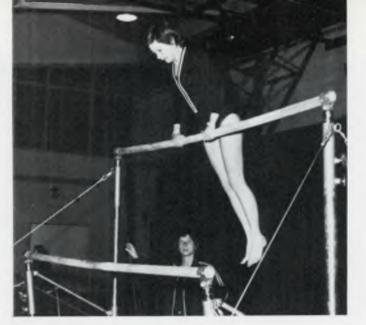

Intent on victory, Tony Armada goes after a rebound. It was this of hustle that brought Armada top scorer honors, averaging 19 po

ABOVE: Laurie Plumley demonstrates the style that made her a state competitor, doing a hand spring vault. RIGHT: Nancy Rider goes back for a cast on the uneven parallel bars, a job she does well, having been named Mustanger of the Week for her high scores in this event. BELOW: Freshman Cher Bourne executes a one-handed front walkover,

# Gymnasts See Success As 6 Qualify for State

Although this year's gymnastics team record of four wins and five losses doesn't seem impressive, the team has seen improvement. All defeats were within two points, and the girls managed to beat Ypsilanti, ranked among the top five earlier in the season. More girls qualified in multiple events for state than in past years with Sue Benedict, Natalie Folino, Laurie Plumley, Marianne Neff, and Jill Ransier, joining second time qualifier Sheila Fasang. The girls worked hard not only during season, but before competition when they raised \$600.