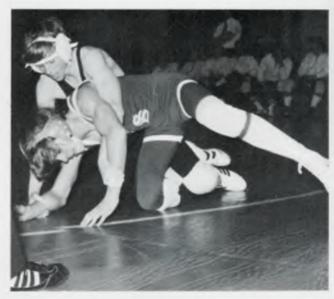

#### Musclemen Muster Fifth Place in League Honors

ABOVE: Rick Marcicki attempts to control his man in the second period against Plymouth Salem, BELOW: A Clarenceville opponent is under as Jim Sackllah puts a pin on him,

Mustang Matmen gathered 4 wins, 9 losses, and 1 tie to rank a disappointing fifth in the Western Six League. Lack of manpower in some weight classifications was a major factor in their weak showing, according to Coach Emerson. Grapplers managed victories over Cherry Hill, Milford, Dearborn Crestwood and Plymouth Canton only. Nevertheless, outstanding performances were turned in. Co-Captain Brent Ashby finished first in the league meet. Others named as key figures were Larry Pink, Jim Sackllah, Dave Bentley, Rick Bentley, and Wally Armstrong. Sophomore Dan Platte was honored as the team's Most Valuable Player. "With six letter winners returning, Northville should be a major power next year," Emerson predicted.

ABOVE: Dan Platte, named the team's Most Valuable Player, flattens a Salem Rock. BELOW: Co-Captain Brent Ashby positions his man for a pin.

ABOVE: Using his muscles, Larry Pink sustains his adversary, RIGHT: Wally Armstrong works into a successful pin combination to thwart a Clarenceville Trojan.