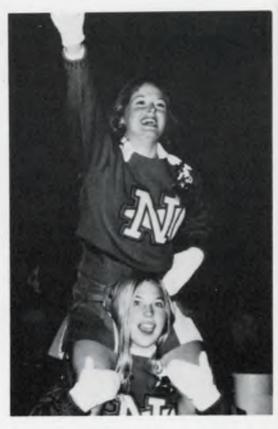

#### Cheerleaders Mount Up Second at USCA Camp

Cheerleaders, a long established part of our school, worked hard and put hours of practice into producing new cheers. At camp the Varsity squad took second place with Karen McDonald winning the first place individual trophy and Paula Dyke placing fourth. The purpose of camp was to learn new cheers, chants and fresh ideas to promote spirit.

Junior Varsity found itself a new sponsor, Mrs. Barbara Massoll and added an additional girl changing the squad from the usual eight to nine. At each pep assembly the JV and Varsity united in cheers and skits like "I Shot The Warriors" during Homecoming and stimulated the crowds with their new cheers, "Scream Machine" and "Let's Get Rowdy."