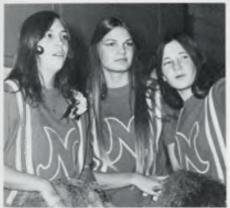

#### Cheerleaders Mount Up Second at USCA Camp

Cheerleaders, a long established part of our school, worked hard and put hours of practice into producing new cheers. At camp the Varsity squad took second place with Karen McDonald winning the first place individual trophy and Paula Dyke placing fourth. The purpose of camp was to learn new cheers, chants and fresh ideas to promote spirit.

Junior Varsity found itself a new sponsor, Mrs. Barbara Massoll and added an additional girl changing the squad from the usual eight to nine. At each pep assembly the JV and Varsity united in cheers and skits like "I Shot The Warriors" during Homecoming and stimulated the crowds with their new cheers, "Scream Machine" and "Let's Get Rowdy."