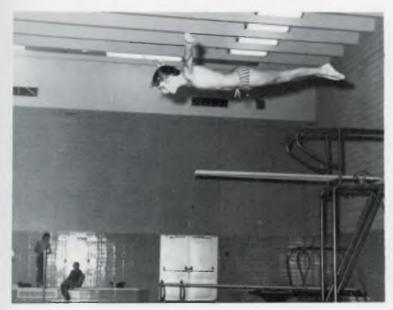

ABOVE: All-league diver Joe Devereaux executes a reverse dive layout in competition with Churchill, LEFT: Art Greenlee (second position) and Matt Sullivan (fourth position) prepare to swim the 100 yard breastroke,

#### League Meet Proves Decisive Event for Swim Team

Demonstrating the style that has established Northville as a major swim power, aquamen captured the league meet 43 points over Harrison, last year's victors, and the only team to twice mar the Mustang's 15-2 record. Coach Lauber termed the meet one of the best efforts in the team's history, qualifying six men for state competition.

Diver Joe Devereaux took all-league honors along with the 400 yard freestyle relay team of Pete Talbot, Jeff Guider, Steve Luckett, and Ed Erdos, whose time of 3:26.7 sent them to state. Others whose league times qualified were: Brian Kramer in the 200 yard individual medley and 100 yard breastroke, Art Greenlee in the 100 yard breastroke, and Jeff Guider in the 50 yard freestyle event.