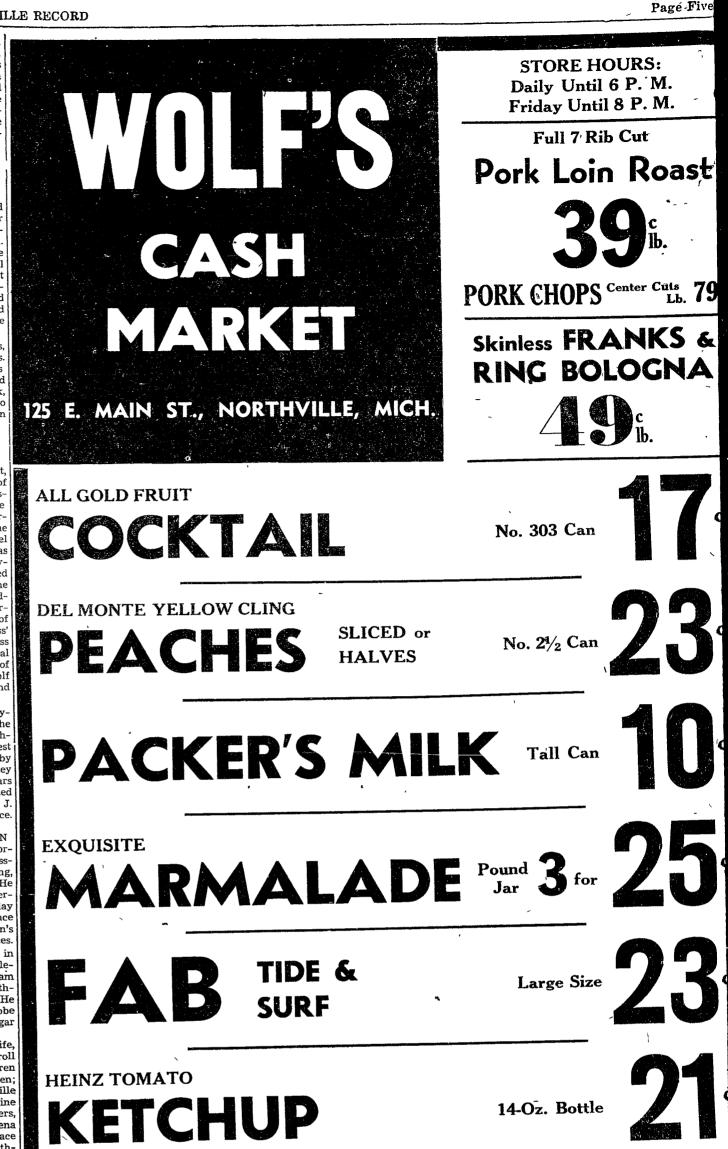

resident of Northville, passed away early Monday morning, July 17th in Windsor, Canada. He was 75 years of age. Funeral services were held on Wednesday in Detroit and burial took-place at Acacıa Park cemetery. Mason's conducted the graveside services. Mr Dickerson was born in Sumpter township, near Belle-

ville, the son of the late William S. Dickerson. He came to Northville with his parents in 1895. He was employed at the old Globe

store on E. Main street Surviving him are his wife, Ethel, two sons, Earl and Carroll of Detroit; four grandchildren and two great-grandchildren; two brothers, John of Parkville Road and James of W. Base Line Road, Farmington; three sisters, May Buckley of Detroit, Lena Buckley of Ferndale and Grace McMillan of Grace street, Northfine Sunday School session.





## Scout Camp Closes With Water Pageant

gala water pageant brought first two-week session at Cedar Lake Girl Scout Camp to its mid-way point last Sunday. The pageant, participated in by over seventy of the campers, was put on in an unusually rough lake before a host of visitors.

The pageant began with a dogpaddle racé for all beginners. Next an obstacle course was set up for intermediate swimmers. The advanced swimmers engaged in a free style relay just before the beginners returned for their formation swim, which was car-

lowed by "Taps."

Two Showers Honor

Mrs. Harry E. German

ried off with clock-like precision intermediates then ' came back for the novelty ping-pong race. The advanced swimmers wound up the show with an almost professional display of synchronized swimming. The p