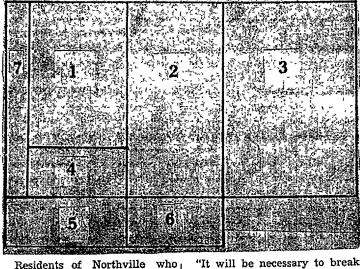

### History of Oakwood Cemetery Is Dug Up By Earl L. Reed

Northville's Old Cemetery

Residents of Northville who have wondered for years when the chain of title down into seven parts," said Reed, "because the Oakwood cemetery was started, and whether it belonged to the title to the whole tract comes Village of Northville or the down from the U.S. Government Northville school district, will be in seven different lines though able to satisfy their curiosity Ira Rice took title on 160 acres somewhat through the efforts of which includes the cemetery Earl L. Reed, Village commis- property and he deeded to Hiram sioner and an employe of the Ab- Robinson the same 160 acres. At stract & Title Guaranty Co. of this point the chain of title then Detroit.

branches in various lines. The ac-After nine months of effort, companying diagram is numbered to correspond with each of the during which he pored over different chains of title as they countless records, Reed has come to the conclusion that the cemedevelop. tery, located on W. Cady St., was The history of the various plots

follows:

started about 1828, for the graves of Edwin Randolph and Henry E. Cady, both of whom died in Conveyance made in 1826—U.S. to Ira Rice and Sarah Rice, of that year, are there. However, Reed in his studies found that the history of the cemetery and the Southwest 1/4 of Section 3, matters pertaining to its owner- Town 1 South, Range 8 East, of ship over the years is quite con- 160 acres. In 1830 they deeded to

No. 1

•

acres. On his death his wife Jul- deeded on September 15, 1864, ia Robinson was appointed Ad- 17 acres, including Parcels 5 and ministratrix in 1832, and the Pro- 7, to Levi W. Rogers and wife, dered Partition proceedings with Elizabeth. On March 31, 1865, bate Court of Wayne County orpart of the 160 acres set aside to they deeded 5 acres, including the widow as her dower right and Parcel 5, to Adin and Mary Cumpart to two sons of the deceased, mings. On April 13, 1876, Cum-On March 10, 1835, Julia A. Rob- mings deeded land to Henry M. inson, Administratrix, deeded a White, with the following "exstrip 165 feet east and west and cepting and reserving a strip of 297 feet north and south, which land 33 feet wide and 179.5 feet is parcel No. 1 on the sketch, to long off of Northeast corner of Daniel L. Cady, William Dunlap, above land heretofore deeded to and Elisha Morse, School Direc- President and Trustee of said Place". This parcel was evidently tors of District No. 2, "To be used deeded by Adin Cummings and as a Public, free burying ground". tees of the Village of Northville No. 2 and 3

Charles A. Robinson (son of prior to September 1876, but there is no recorded deed show-Hiram Robinson) and Abigal A. ing the transfer. Levi and Eliza-Robinson, his wife, and Julia A. beth Rogers deeded 2 acres to were planted with white petu-Charles and Lura Richardson on nias in the foreground, the bal-Robinson (widow of Hiram Robinson) deeded 36 acres (which September 2, 1871, which des- cony variety which trails down included parcels 2, 3 and 6 on the cription ran "to a lump of min- over the edge of the box. chart) to Peter Phillips on Janu-ary 15, 1852. On March 16, 1922, buried in depth of 2 feet". They box along a walk, would be zinon petition of A. G. Newman and deeded the same description to nias of a bright color. Perhaps wife, to determine heirs of Peter Zilpha Kendrick on February 25, the new variety, "Blaze", would Phillips the Court decided that he 1879, who deeded Parcel No. 7, brighten a spot near your yard Cedar river. died on the way to California in a strip 12 feet wide to the Presi- entrance. dent and Trustee of the Village 1852 and left as heirs: Mary A. Phillips, his widow, and Joseph of Northville and their Succes-M. Phillips, father. However it sors in Office provided "The secis interesting to note that Joseph ond parties (Village) are to move M. Phillips and Mary A. Phillips the fence on the line". There is deeded as husband and wife on a quit claim deed dated January Sept. 26, 1853, to Merritt Ran- 16, 1880, from Charles G. Hardolph a six acre portion of the rington to the President and 36 acres but which included par-cels No. 2, 3 and 6 of the sketch Parcel, probably intended to plat. Merritt Randolph deeded the clear a mortgage.

six acres to William and Ursula No. 6 Ambler January 12, 1854, who in William and Ursula Ambler turn deeded land that is in pardeeded to Ambrose and Jared S. cels No. 2 and 3 to Mary Whipple Lapham on June 1, 1854, 3.84 on July 7, 1854. (Parcel No. 3 is acres which included Parcel No. not used as cemetery but by the 6. Ambrose Lapham deeded his Village for storage of machinery 1/2 interest to Jared S. Lapham and trucks). On March 3, 1873, on May 10, 1870. Jared S. Lap-Mary Whipple deeded Parcels No. ham and Martha G. Lapham deed-2 and 3 to the President and ed Parcel No. 6 to the President Trustees of the Village of Northand Trustees of Northville on ville and "Excepting one ordin-January 19, 1876.

ary sized burial lot near a walnut tree near the west side of the lot to be used for cemetery lot". It might be noted here that the Village does not own that lot if

it can be determined exactly Village. where it is located.

The length of the blooming period of the flowers will be exended by keeping all the dead blooms picked. If a plant forms seeds it will not continue to

bloom. Watering must be done This completes the record title and places part of the title in the daily as evaporation is excessive Village of Northville and part in in a plant box. A layer of stones School District No. 2 and parcels or coarse gravel in the bottom of 4 and 5 without any deeds to the the box will prevent the soil from becoming soggy.