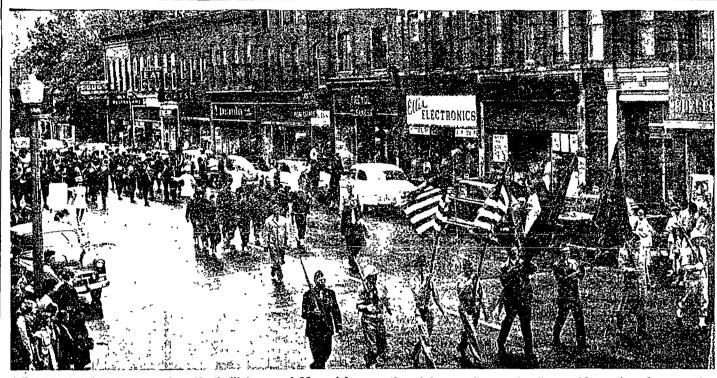

DESPITE INCLEMENT weather, Northville's annual Memorial day parade moved out on time Monday as residents of the area gathered to participate in a joint service which included dedi-

cation of the new Community Center. Above, the colors pass the intersection of Center and Main Sts. -Record Photo