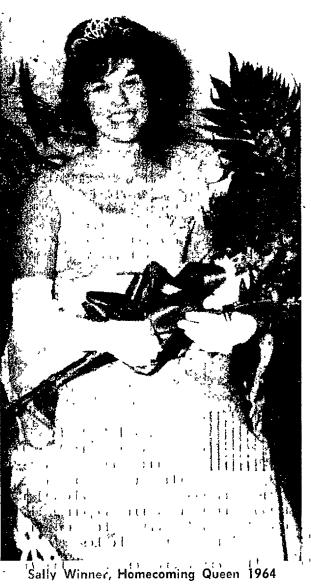

school used a party plan that delighted nine-year-olds, as promised. The youngsters cut through flour in a pie pan to find a hidden ring — and then "bobbed" for donuts and cider on strings.

NEWCOMERS CLUB with a widespread range of activities for families-new-to-town seems to have a special interest in bridge. A series of evening bridge lessons to begin after the first' of next year now is being organized by Mrs. E. O. Weber, bridge chairman. Also in the formative stage is a couples bridge group. Interested members are asked to call her at FI-9-9971.

More than 40 club members and guests gathered Monday in the Cherrywood room of Topinka's restaurant for luncheon and a talk on newest hair fashions. A family Christmas party was announced for December.

# Sally's the "Winner" at Homecoming







The Queen and her court posed for this picture at the homecoming dance. Left to right are Barbara Bogart, Beverly Spiker, Linda Nelson, Queen Sally, Pat Pressly and Luanne Godfrey. And after the official ceremonies, there was dancing.





The Northville Record-Novi News-Thursday, November 5, 1964 Section One - Page Three



- 泡輝

1. . .





# **Bowling Standings**

6

12

13

13

10

17

17

19

22

24

average.

9%

13

13

14

16

17 19

24

Thursday Nite Owls Northville Lanes John Mach 27 9 212, Burkholder 210, Dittmar Thomson Sand & Grav. 24 12 208, Oliver 208, S. Farmer 207, Olson Heating 21 15 202, Curtis 204, Durue 203, 21 15 Steele 203, D. Farmer 201. Lila's Flowers The Hi Los 18 18 3 7 0 17 19 Northville Lanes Junior House League Lov-Lee Salon 17 19 Stricker Paint 14 22 Th