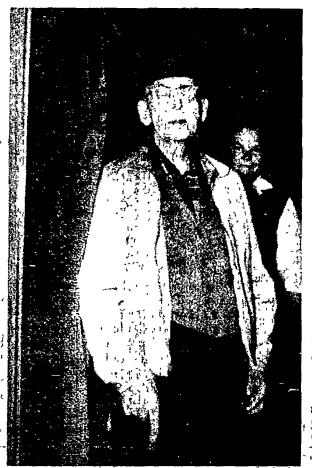

> All 13 registered voters living in the area voted for the pro-

Voting for the unopposed

OLDEST VOTER? - P. G. Thompson, e 19061 Sheldon road, voted in his 17th presidential election Tuesday. The '86-year-old, Northville township resident first voted for William McKinley in " 1900. ··