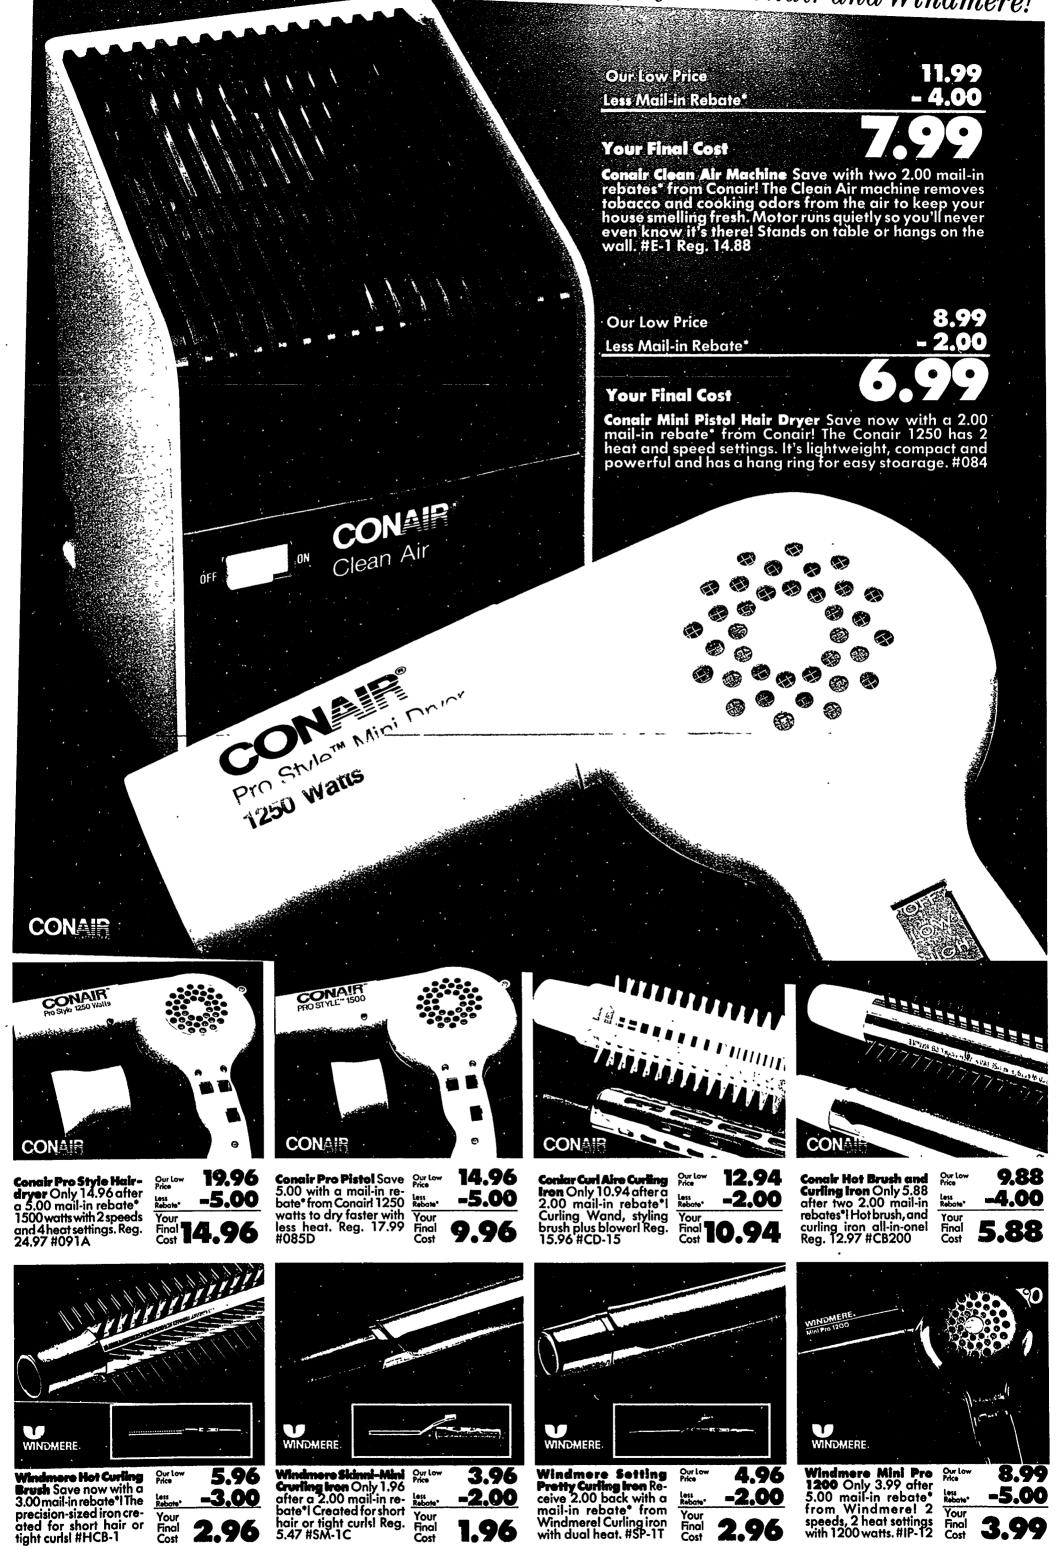

our Final Cost** Genuine Mr. Coffee Filters 200 ct. boxis .46 after rebate\*1 Removes oils. Reg. 1.68









West Bend Hot Pot Heat and serve 2 to 6 cups of coffee, soup and more! Perfect for dorm or office. #3253



Save 4.00! West Bend Oblong Skillet Temperature control, high dome cover and non-stick surface. #72106. Reg. 36.96

24

West Bend 4 Qt. Slow Cooker The base converts to a mini-grill. The oven-safe glass cover doubles as a casserole/serving dish. Pot sep-arates from base for immersion or dishwasher cleaning. #84114

(Writ Hand

West Bend Slow Cooker converts to a mini grill!



6.00! West Bend 6 Qt. Stir Crazy **Popper** Exclusive stirring rod makes sure fewer kernels go unpoppedl #5346. Reg. 28.96

# Hurry in for savings and rebates on great gifts from Conair and Windmere!



# Ne're working harder to save tas more



Cheese and Jelly Circle 10 oz. sharp cheddar cheese with ten 1½ oz. jars of assorted



jellies and preserves. All in a wicker tray!

Wrap **4 Roll Gift Wrap** Beautiful holiday designs in paper or foill Rolls are 30" wide. **Christmas** Bows Assorted colors with fancies! 30 ct.

Millionatres

Paudwirné

Pecan Millionaires Fresh

pecans and honey cara-

mel in real milk chocolatel 14 oz. box.



Two 4½ oz. tins of martel sardines, imported tea bags, cheese spread and more!

Electric Warming Tray Loaded with goodies! Honey and a Bear 5" bear honey jar with spoon and two 8 oz. jars of yucatan and clover flavored honey! Gift boxed.



Knotts Berry Farm Threesome Three 16 oz. jars of strawberry, boysenberry and orange marmalade. Gift boxed for holid