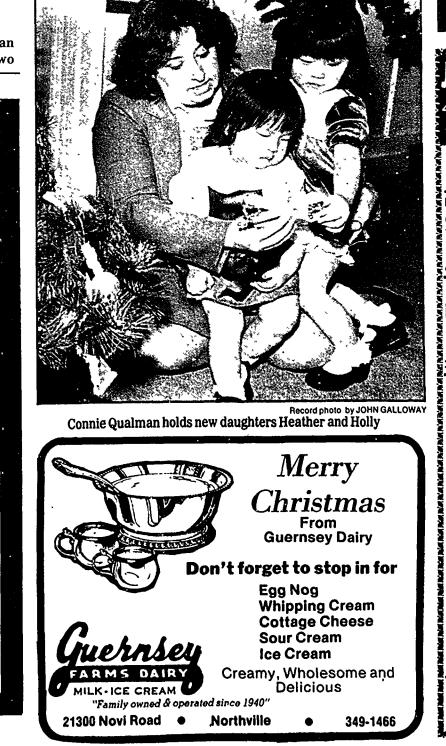

ion program.

Originally, Mrs. Qualman understands, the agency was begun by two women who did a favor finding an unwed mother a home for her child.

There is a year's follow up before the adoptions are final.

All four Northville families are sharing the same social worker.

Mrs. Qualman says many babies are available in Korea. Because of the great poverty, parents actually are encouraged to give the children up for adoption. With little girls considered most expendable, there are many available for adoption.

That's how four became Christmas blessings for Northville families.



Joan Townsend, daughters Molly and Sarah display personalized ornaments





Kathi and David Jerome, son Jimmy, play with new daughter Leah

We feel we have been doubly blessed.

Connie Qualman New mother of two







#### Northville items

## Last-minute Christmas gifts available

Appropriate gifts for friends and everyone in the family are available in a matter of minutes in the final three shopping days before December 25.

In addition to clothing and gifts offered by local merchants, there are items for sale with proceeds going to good causes.

The Game of Northville, featuring local businesses on a Monopoly-like game board, is marketed by the Northville Branch of the American Association of University Women. It is priced at \$10. "It's a great gift for youngsters away at school, for former residents and those moving away,' suggests branch president Jay Ward. She adds that she finds it a good item to have on hand when a gift is needed quickly.

Others have recommended it as a way for children