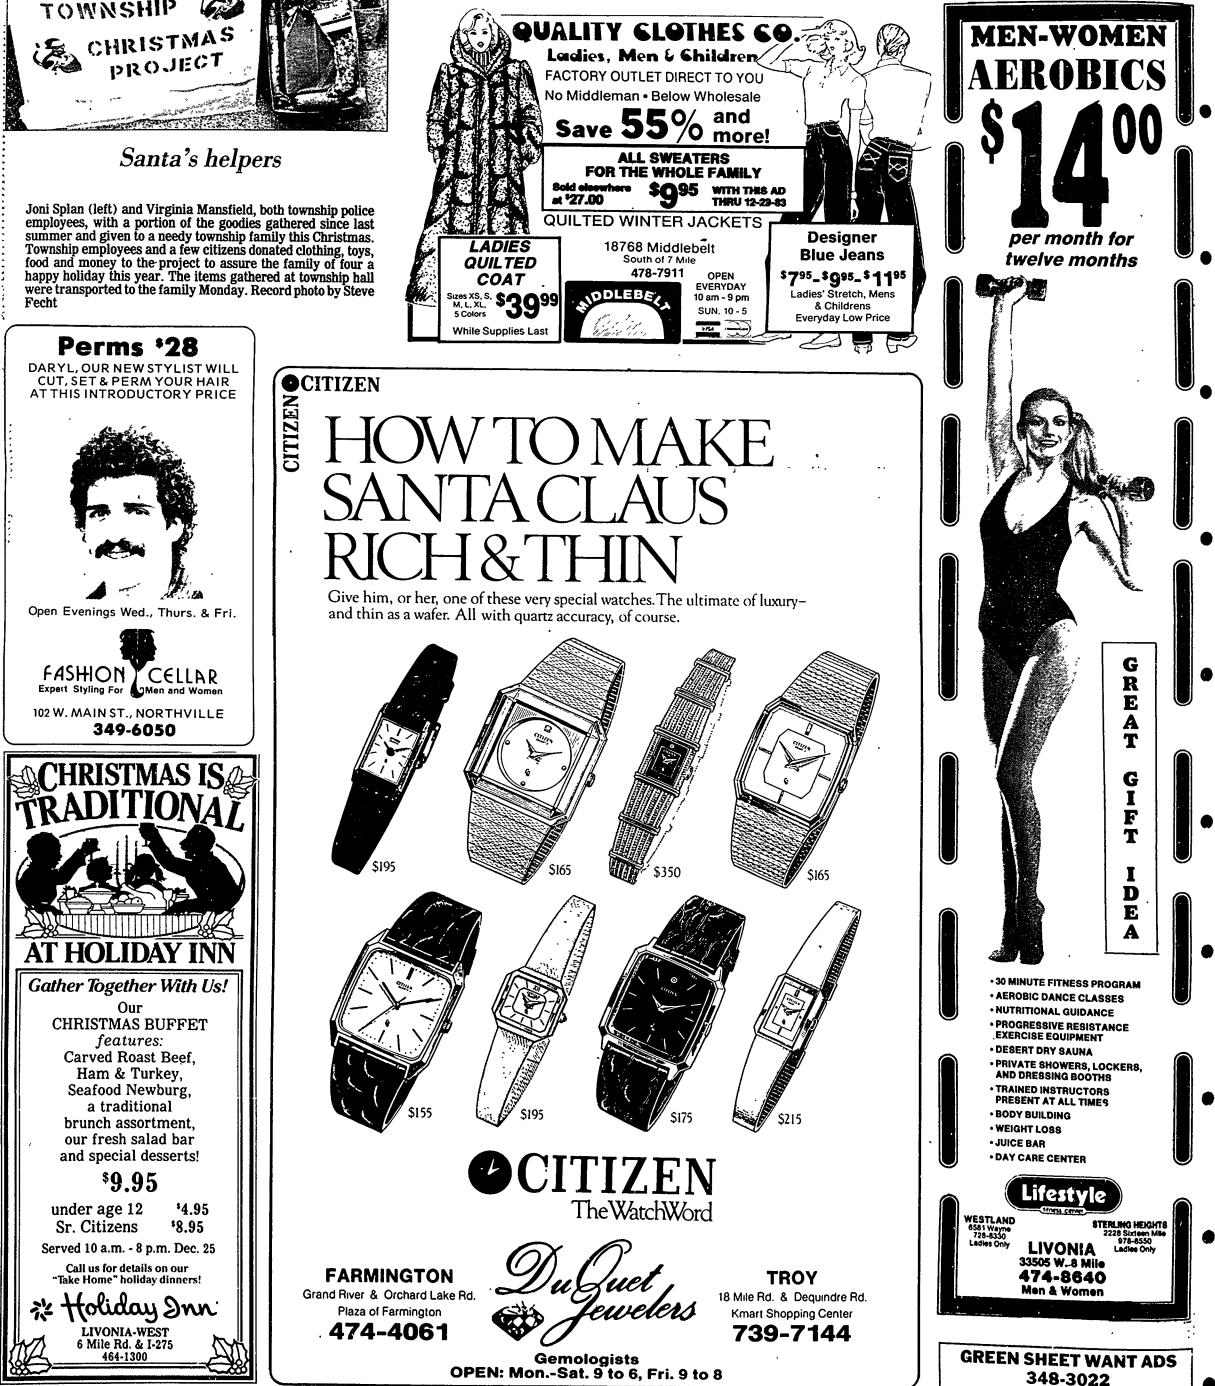

**Record photo by STEVE FECHT** 

that parents are willing to work on this problem." Fearing that the group may develop a

stigma, the task force emphasized the need to involve the entire community in

e Maria