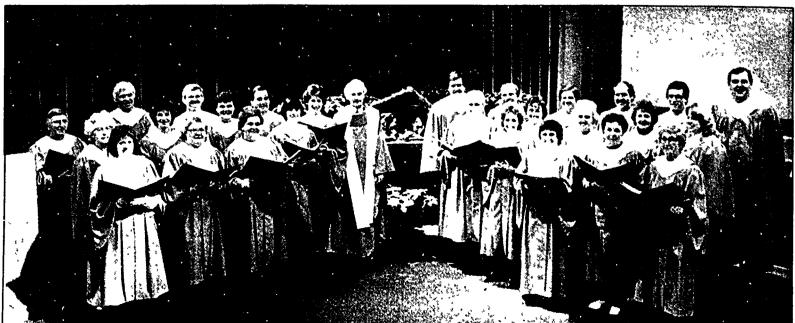

#### FIRST UNITED METHODIST

Christmas Eve will be observed at three candlelighting services at First United Methodist Church, Eight Mile at Taft.

At 5 p.m. Saturday there will be a family Christmas Eve service prepared by Dick Millspauch, formerly on the ministerial staff of the First United Methodist Church of Honolulu, Hawaii. Ves Spindler, lay speaker of the congregation, is in charge of the service. Pastor Eric Hammar will lead in singing of Christmas carols as the congregation assembles in the sanctuary.

Christmas morning worship will be at 10 a.m. with children, youth and adults

Continued on 2

The Reverend Eric Hammar takes his place with the First Methodist Church choir rehearsing for Christmas Eve service