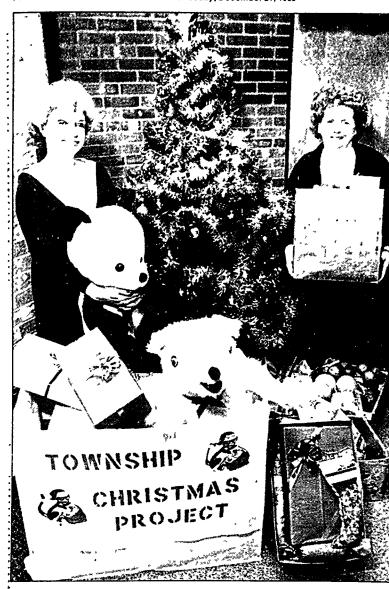

**Record photo by STEVE FECHT** 

that parents are willing to work on this problem." Fearing that the group may develop a

stigma, the task force emphasized the need to involve the entire community in

e Maria