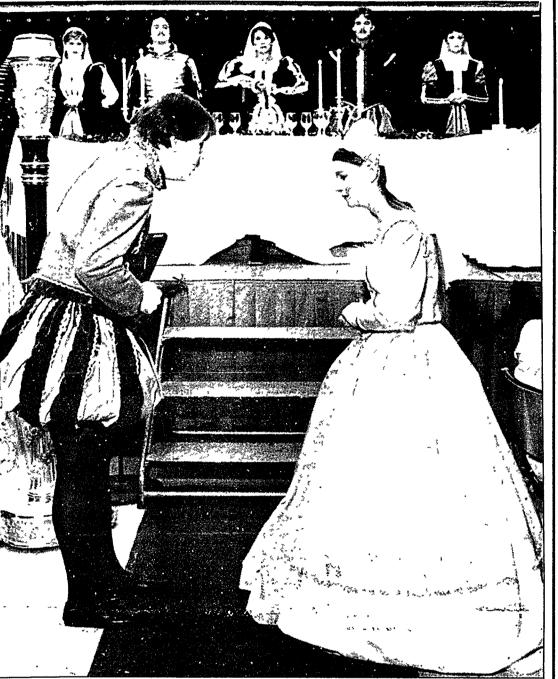

Diners fortunate enough to obtain tickets to one of the three Christmas Madrigal dinner programs at Schoolcraft College December 10 or last Friday or Saturday were treated to the kind of feast that was a tradition in 16th century Merrie Olde England.

Masters of Revels John Jacobson and Ronald Moon cued the diners so they might participate with the elegantly costumed "Lords and Ladies" at the elevated dining table onstage at Waterman Center.

The capacity crowd began with the wassail bowl toast, wishing each other and the student participants well in the evening that was a project of the cultural and public affairs committee and one music department at the col-

lege. The evening — and feasting — began as the Lords and Ladies formed an entrance procession, singing a welcome song and a Wassail Carol.

After toasting the season, they sat down to await the arrival of the Boar's Head. As they waited, they were entertained by Jester Mark Tripp who did wondrous slight-of-hand tricks. Later, as he wandered from table to table during dinner he added card identification and rope tricks that brought applause.

Accompanying the presentation of the Boar's Head (fortunately not part of the actual feast), was the Boar's Head Carol. Prime ribs of beef with Yorkshire pudding, special Christmas breads and vegetables were followed by English fruit pudding with rum sauce. The Madrigal Singers with trumpet fanfare by Steven Boye, Gregory Brooks and Annetta Kelly watched the "flam-ming of the pudding," and sang of the traditional Figgy Pudding.

During the two-hour dinner presentation diners also were serenaded by strolling musicians. Jean Braun, viola, Janet Holt, cello and Robert Jones.

Continued on 2

Formal processional begins Magrigal treat