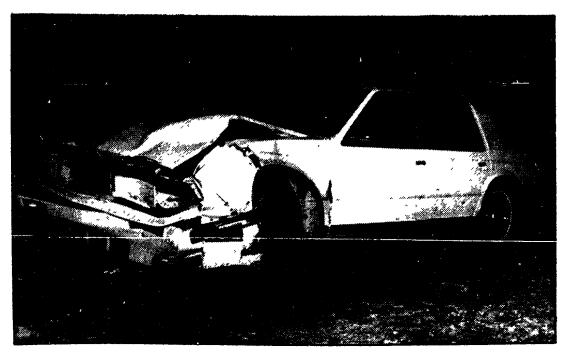

#### Shooting at Meijer

Above, the car driven by the suspect shows damage done when the car crashed with another driven by a police officer. Bullet holes are visible toward the rear of the car. At right, officers from the Michigan State Police Crime Lab inspect the scene.

Melnyk then attempted to escape through the lot's northwest exit, police said. His vehicle crashed with a 1991 Chrysler piloted by undercover officers, said witnesses, who also said Melnyk "appeared to be unconscious" prior to impact with the police vehicle.

Ronald John Melnyk, 33, of Wilderness Park Apartments in Westland, was pronounced dead on arrival at Botsford General Hospital in Farmington Hills at approximately 8:30 p.m. Thursday.

Police shot Melnyk once through the chest after he reportedly struck a police officer with his 1989 Chrysler and attempted to flee the Meijer lot at 20401 Haggerty.