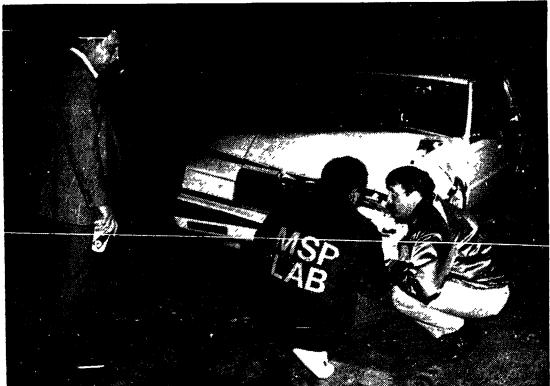

#### Shooting at Meijer

Above, the car driven by the suspect shows damage done when the car crashed with another driven by a police officer. Bullet holes are visible toward the rear of the car. At right, officers from the Michigan State Police Crime Lab inspect the scene.

Photos by BRYAN MITCHELL