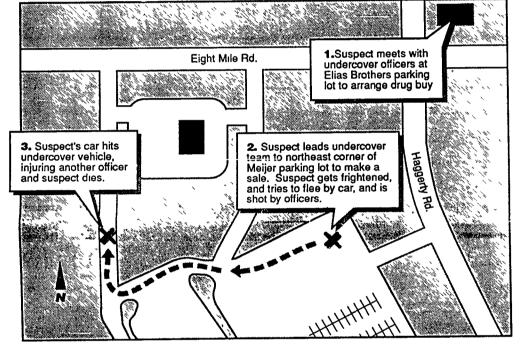

## Sting goes cops kill culprit

By MIKE TYREE Staff Writer

Undercover police officers shot and killed a Westland man Thursday evening after an attempted drug buy soured outside the Northville Township Meijer store.

Ronald John Melnyk, 33, of Wilderness Park Apartments in Westland, was pronounced dead on arrival at Botsford General Hospital in Farmington Hills at approximately 8:30 p.m. Thursday.

Police shot Melnyk once through the chest after he reportedly struck a police officer with his 1989 Chrysler and attempted to flee the Meijer lot at 20401 Haggerty.

Two undercover officers were

Melnyk was the target of a narcotics sting conducted by federal, state, Wayne and Oakland County law enforcement teams, state police at the Northville Post said Friday.

Police were attempting to buy approximately seven ounces of cocaine from Melnyk when the suspect suddenly nixed the deal, said state police Det. Richard Duthler.

The undercover officer and the suspect had discussions (but) the deal was never finalized," Duthler said. The undercover car pulled away and (other) officers attempted to arrest Melnyk on previous transactions and he tried to get away."

Two police officers fired "a mini-

treated for minor injuries, police mum of 6-7 shots" from 9 mm handguns at Melnyk, Duthler said.

Melnyk, who police said was un-armed, was shot near a landscaped island in the northeast portion of the Meijer lot.

Melnyk then attempted to escape through the lot's northwest exit, police said. His vehicle crashed with a 1991 Chrysler piloted by undercover officers, said witnesses, who also said Melnyk "appeared to be unconscious" prior to impact with the police vehicle.

Duthler said he did not know why officers shot at Melnyk. Police were investigating the incident at press time Friday and Duthler said addi-

Continued on 5