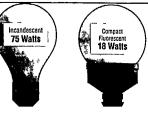

#### Q: Which Light Bulb Gives More Light?

A: Both give equal amounts of light—but the one on the right uses one-fourth of the energy, and over its lifetime can cut \$30 off your electricity bill and last nine to 13 times longer, than the one on the left Sources Allianco for Affordable Energy Scientific American