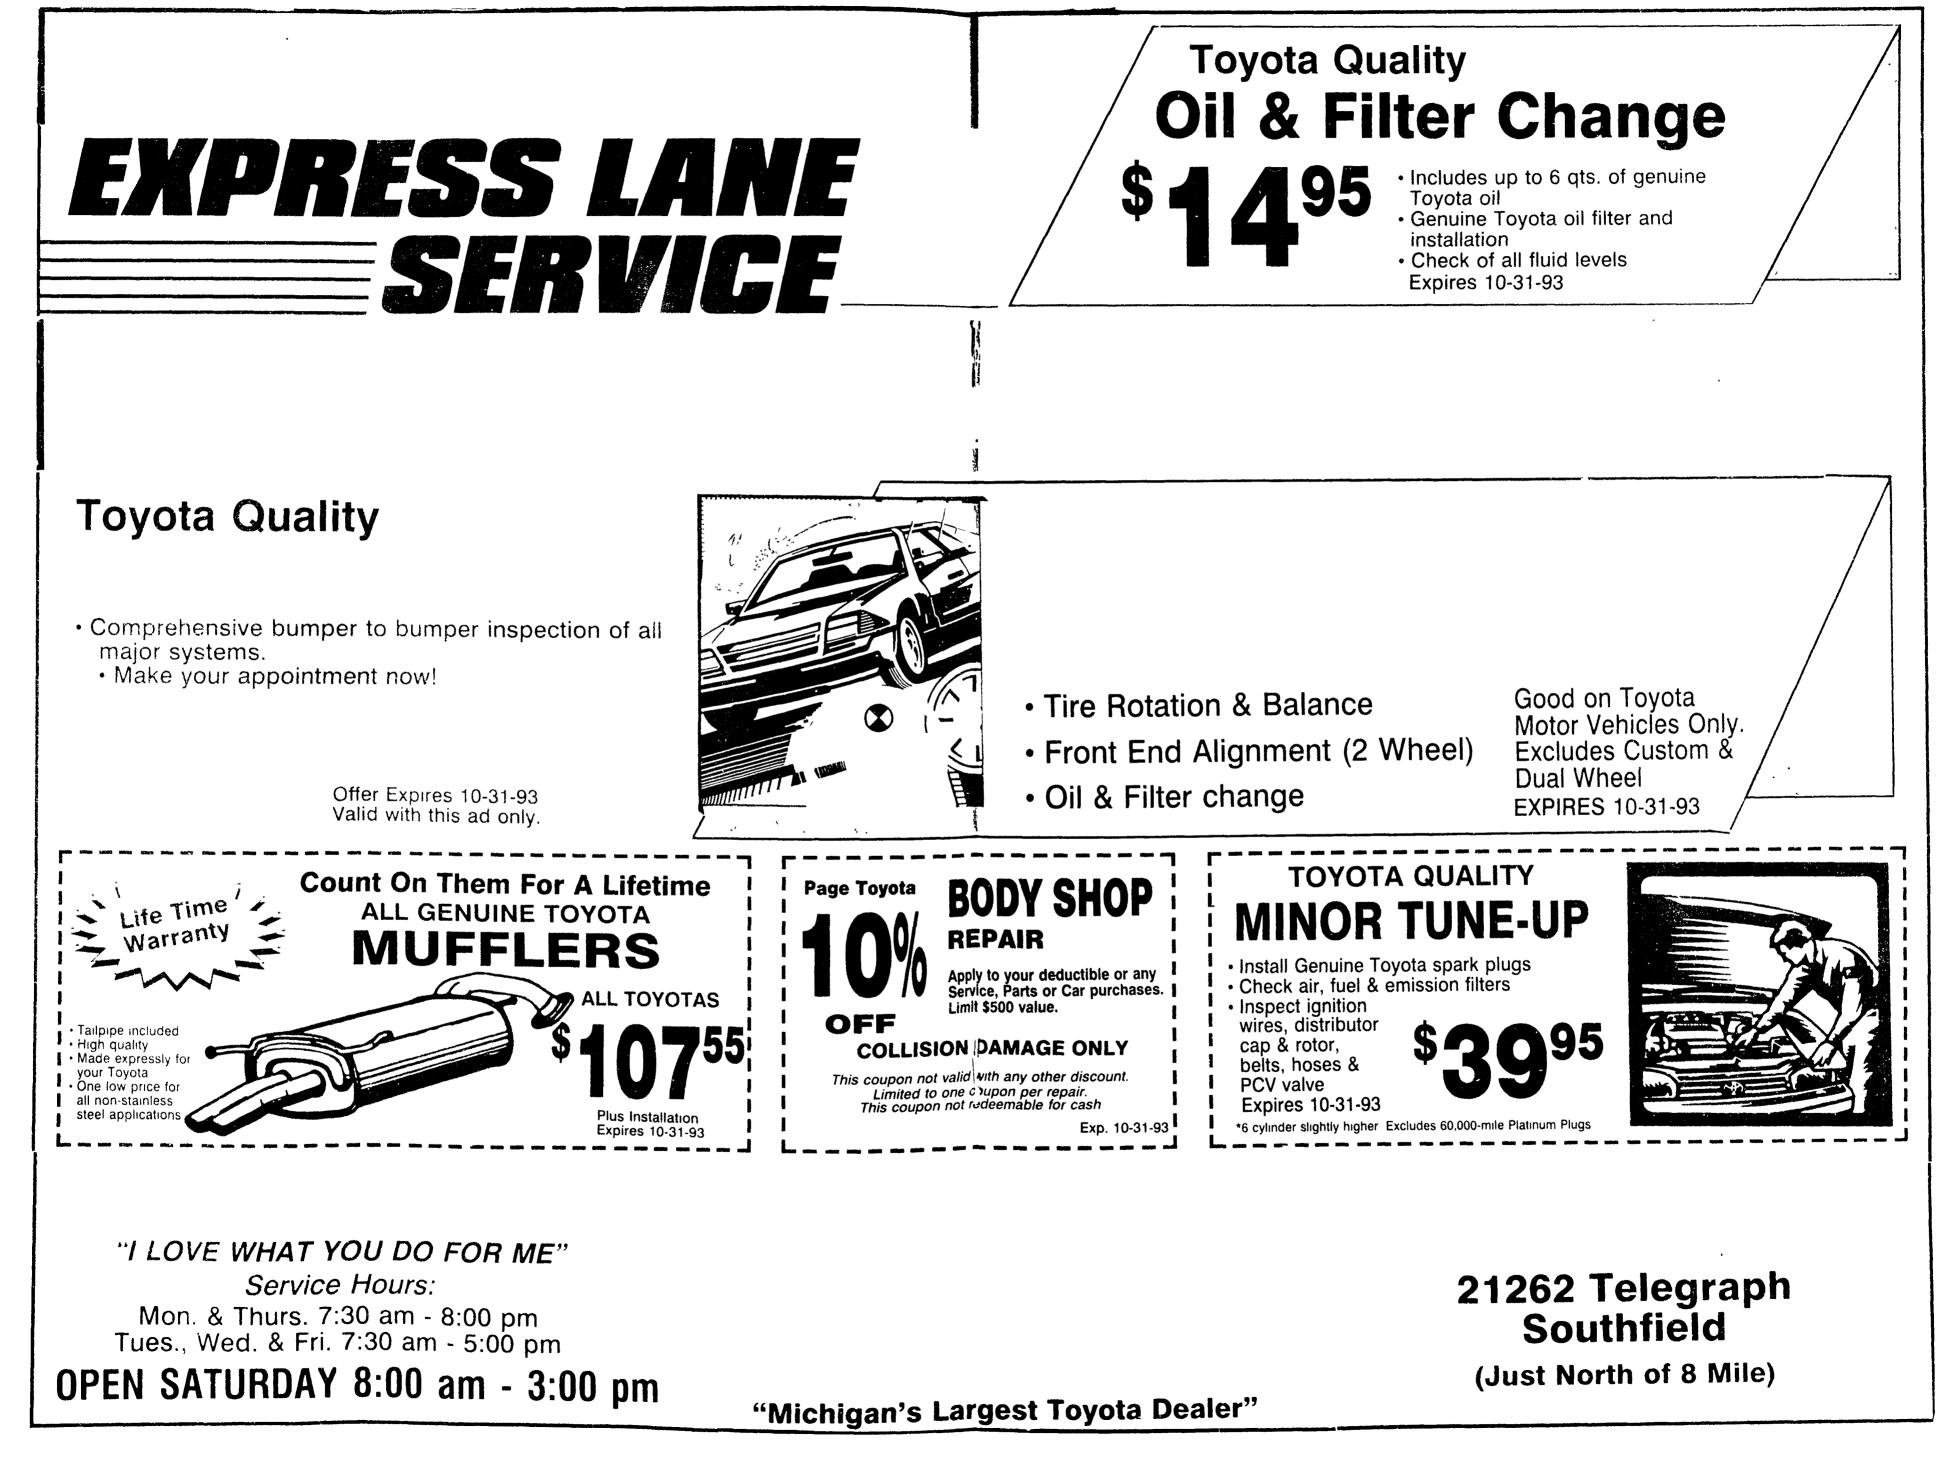

e Wardrobe<br>Animated Four children journey to the<br>nagical land of Narnia (R) |                                                                |                |                                                            | ture) Michael<br>lion helps two   | Douglas Jodie<br>5 children   | (1985 Adven                                                              | an adventurer                                                   | Turner A                                          |

Deals

votes (S)

Archaeology

(R)

Crook and Chase CMA

Silk Road

(R)

Portfolio

Country

Inns

**Bugs Bunny's All Stars** 

Hometime

(R) (CC)

Insiders

Fred &

**Rockin'** 

Pierre

Franey

Barney's

Adventures

(5:30) VideoPM (S)

38

TNN

39

TNT

4

TLC

42

Tonight

Yogi Bear

Bunch

Urban

Peasant



## THURSDAY

#### **PRIME TIME**

## **SEPTEMBER 23**

|                | 6 PM                                           | 6:30                                      | 7 PM                              | 7:30                                   | 8 PM                                              | 8:30                                    | 9 PM                                          | 9:30                            | 10 PM                                 | 10:30                         |
|----------------|------------------------------------------------|-------------------------------------------|-----------------------------------|----------------------------------------|---------------------------------------------------|-----------------------------------------|------------------------