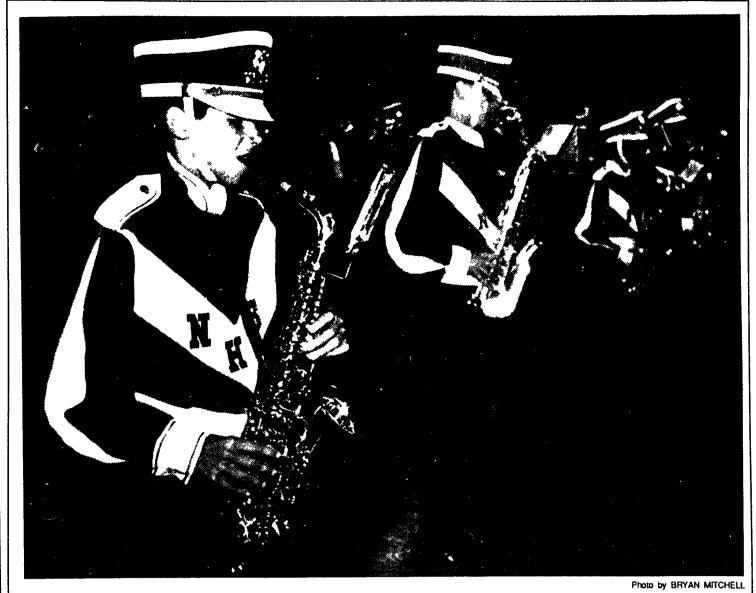

not been selected yet.

ties at Northville High School.

tentative schedule of events:

Staff Writer

The Northville High School Marching Band provides the pre-game and half-time entertainment at all Northville High School football games. Band members have been hard at

work since the middle of August to prepare for the new season. The band performs under the direction of Michael Rumbell. Homecoming plans in full swing

59 trees, but the next process is to actually bid out the work to local landscapers," Johnson said. "We may even have it planted before the end of this growing season, but we have to wait for official notification."