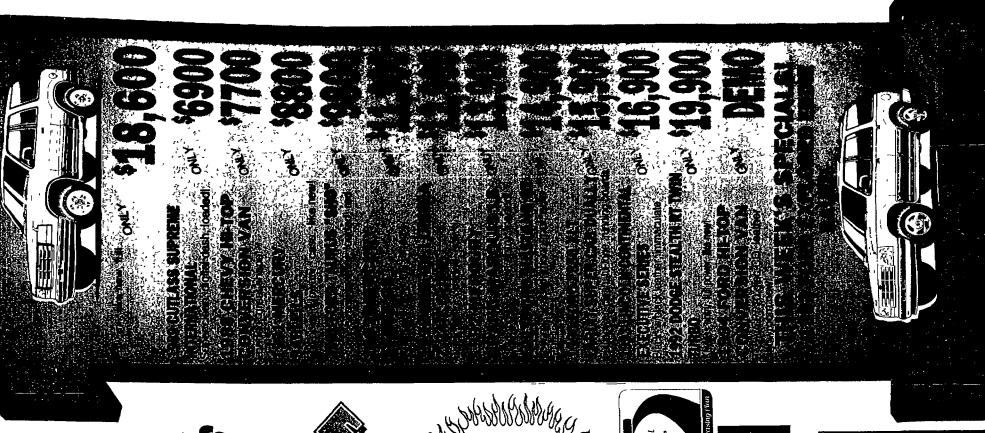

**Northville Public Schools** 

RESU

4th Grade Reading

1994 1993 1992 1991

**67.9** 63 0 65.8 57.8

**73.7** 68.7 64.5 51.9

**53.5** 62 8 54.5 38.6

7th Grade Reading

65.1

1994 1993 1992 1991

63.8 65.8 55.0 51.4

10th Grade Reading

1994 1993 1992 1991

65.6 667 604 555

47.9

52.9

50.0

**45.5** 62 7 56 1

61.6 641 609

64.7 652 46.7

62.8 66.4

SCHOOL

Amerman

Silver Springs

Winchester

**SCHOOL** 

Meads Mill

**SCHOOL** 

Northville H S.

Cooke

Thornton Creek

District 4th graders

District 5th graders

District 7th graders

District 8th graders

Moraine

THURSDAY, DECEMBER 8, 1994 - NORTHVILLE, MICHIGAN

86.8

82.6

80.5

ESTABLISHED 1869

The numbers are percent of students who accomplished the test objectives

4th Grade Math

78.0 79.5 55.2

91.0 71.0 55.8

73.1 56.1 67.6

72 1 51.9 55.7

7th Grade Math

725 642

**79.8** 78.1 66 5 58 3

1994 1993 1992 1991

86.7 80.7 62.8 67.5

**83.7** 76.9 67.2 66.0

10th Grade Math

1994 1993 1992 1991

67.3 510 47.7 377

72.6

1994 1993 1992 1991

5th Grade Science

95.5 90.6 94.2

93.3

95.6

73.3

1994 1993 1992 1991

97.1 98.1

95.8 95.8 947 932

84.3 85.1

8th Grade Science

1993 1992 1991

79.7

83.9 82.6 73.8

11th Grade Science

77.4 71.1 59.6

**1994** 1993 1992 1991

**94.5** 90.4 96.0

98.69 100.0 97.4

83.3

93.9

100.0

92.3