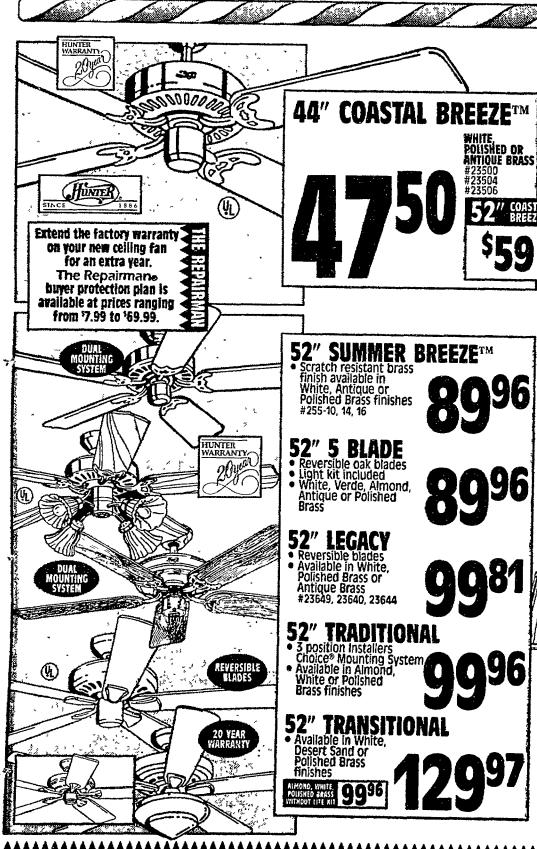

QUE BRASS #201199 12.95



WOODHOLDER

POLISHED BRASS OR ANTIQUE BRASS & BLACK #202417, #202424



LOG HOOP

#721 Rugged tubular steel Holds up to ¼ face



EXPANDABLE

2x4's not included Holds up to 3 face cords



DELUXE FIRE RAC WITH CANVAS LOG CARRIER

• includes: steel log rack, canvas log carrier and 5 piece black tool set with solid oak handles



STARTER LOGG® WOOD FIRE STARTER **25 PK.** #12350 FIRE LOG

MULTICOLOR FIRE LOG 5 LB. #501 996 FATWOOD FIRESTARTER 4 LB. BAG #201274

- TACKES-EARINE minimal

ACKES-EWINS

COAL HOD & SHOVEL SET ANTIQUE BRASS

O #hsk-**ASH CONTAINER** AND SHOVEL



18 IN. STEEL 4-BAR



24 IN. STEEL 5-BAR

27" G-BAR 8.97

18 IN. CAST IRON
• Suitable for most stoves and fireplaces

• Use for both coal and wood fires

# Everything to make your home and brig







TORCH LAMP • 9½" high • Bulb included

• 21½" desk jamp 5-way switch

WE CUSTOM CUT ELECTRICAL WIRE TO THE LENGTH YOU NEED.

LUTBON FAN CONTROL

**LABOR** 

### These gifts won't sit and gather dust in the closet!





HANDY CHOPPERTM Compact, spacesaving design MINCER/ CHOPPER REMOVABLE

#HC2000

(PL) COFFEEMAKER

WITH DIGITAL CLOCK Pause-to-serve feature

#DCM903WH



DRIP COFFEE MAKER

Under the cabinet design #ODC300



UNIVERSAL

#EC42



Extend the factory marranty on phones and anymering machines for an extra year. The Repairmana byter protection plan is Baaa BeliSouth Products FEATURE PHONE

:

2 line speaker 20 memory Conference calling

BellSouth Products

MACHINE One Touch message playback
 Tape Saver #TEL-2900

ANSWERING

**ANSWERING** 

uniden

MACHINE W TIME AND DAY

#1