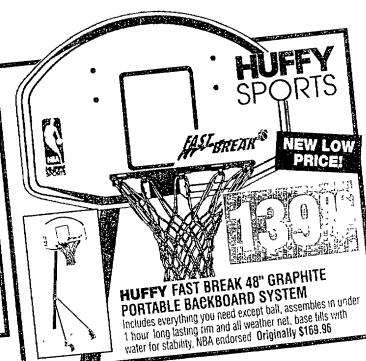

.M. - 10:00 P.M.

SUNDAY: 9:00 A.M. - 6:00 P.M.

PAGE 12 - DET - 12/7/94





















WEIDER 310 LB OLYMPIC WEIGHT SET Cast iron, international sizing standards, include 7

in Tarks 15, durabbeil Landles and collars

**CENTURY HEAVY BAG/GLOVE COMBO** 60 lb canvas heavy bag, webbed nylon straps, manufacturer's lifetime warranty made in the USA

**BAG GLOVES** 

### REEBOK STEP

Adjustable height, 6', 8', or 10', lightweight and portable, skid resistant stepping surface, great low-impact workout





# SPARTS LOW PRICES!



SPALDING BALL GLOVE

Leather glove with flexweave web for support and aeroback with finger release Compare at \$50.00



FRANKLIN
NHL PRO STREET HOCKEY GOAL
Heavy gauge red PVC tubing and coupling, 53 WX44'HX26
Deep. with white all weather net Compare at \$50.00





WILSON NFL® **75TH ANNIVERSARY LEATHER FOOTBALL** 

Genuine split leather cover official size and weight grid cord laces. Compare at \$25 00



FRANKLIN YOUTH STREET HOCKEY STARTER SET Set includes: 1-42' metal goal with net, 2-40' street hockey sticks with street hockey ball Compare at \$35.00



**BRINE** DAEMON **SOCCER BALL** 

मितिस होते. जन्म

Hand sewn, 32 panel, NCAA endorsed, sizes 3,4 and 5. Compare at \$15.00



**EBONITE MIRAGE BOWLING BALL** 

High performance power core with polyester cover for power and control

EBONITE 12



WILSON MINI BASKETBALL/ **FOOTBALL COMBO** 

Sized right for the youthfull beginner rubber covered for durability and outstanding grip Compare at \$15.00



Adjustable length rewinding mechanism lets you practice all soccer skills Compare at \$25 00