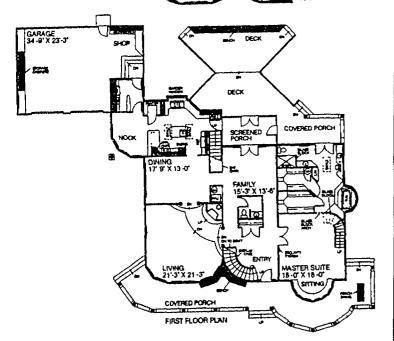

**Northville Public Schools** 

RESU

4th Grade Reading

1994 1993 1992 1991

**67.9** 63 0 65.8 57.8

**73.7** 68.7 64.5 51.9

**53.5** 62 8 54.5 38.6

7th Grade Reading

65.1

1994 1993 1992 1991

63.8 65.8 55.0 51.4

10th Grade Reading

1994 1993 1992 1991

65.6 667 604 555

47.9

52.9

50.0

**45.5** 62 7 56 1

61.6 641 609

64.7 652 46.7

62.8 66.4

SCHOOL

Amerman

Silver Springs

Winchester

**SCHOOL** 

Meads Mill

**SCHOOL** 

Northville H S.

Cooke

Thornton Creek

District 4th graders

District 5th graders

District 7th graders

District 8th graders

Moraine

THURSDAY, DECEMBER 8, 1994 - NORTHVILLE, MICHIGAN

86.8

82.6

80.5

ESTABLISHED 1869

The numbers are percent of students who accomplished the test objectives

4th Grade Math

78.0 79.5 55.2

91.0 71.0 55.8

73.1 56.1 67.6

72 1 51.9 55.7

7th Grade Math

725 642

**79.8** 78.1 66 5 58 3

1994 1993 1992 1991

86.7 80.7 62.8 67.5

**83.7** 76.9 67.2 66.0

10th Grade Math

1994 1993 1992 1991

67.3 510 47.7 377

72.6

1994 1993 1992 1991

5th Grade Science

95.5 90.6 94.2

93.3

95.6

73.3

1994 1993 1992 1991

97.1 98.1

95.8 95.8 947 932

84.3 85.1

8th Grade Science

1993 1992 1991

79.7

83.9 82.6 73.8

11th Grade Science

77.4 71.1 59.6

**1994** 1993 1992 1991

**94.5** 90.4 96.0

98.69 100.0 97.4

83.3

93.9

100.0

92.3