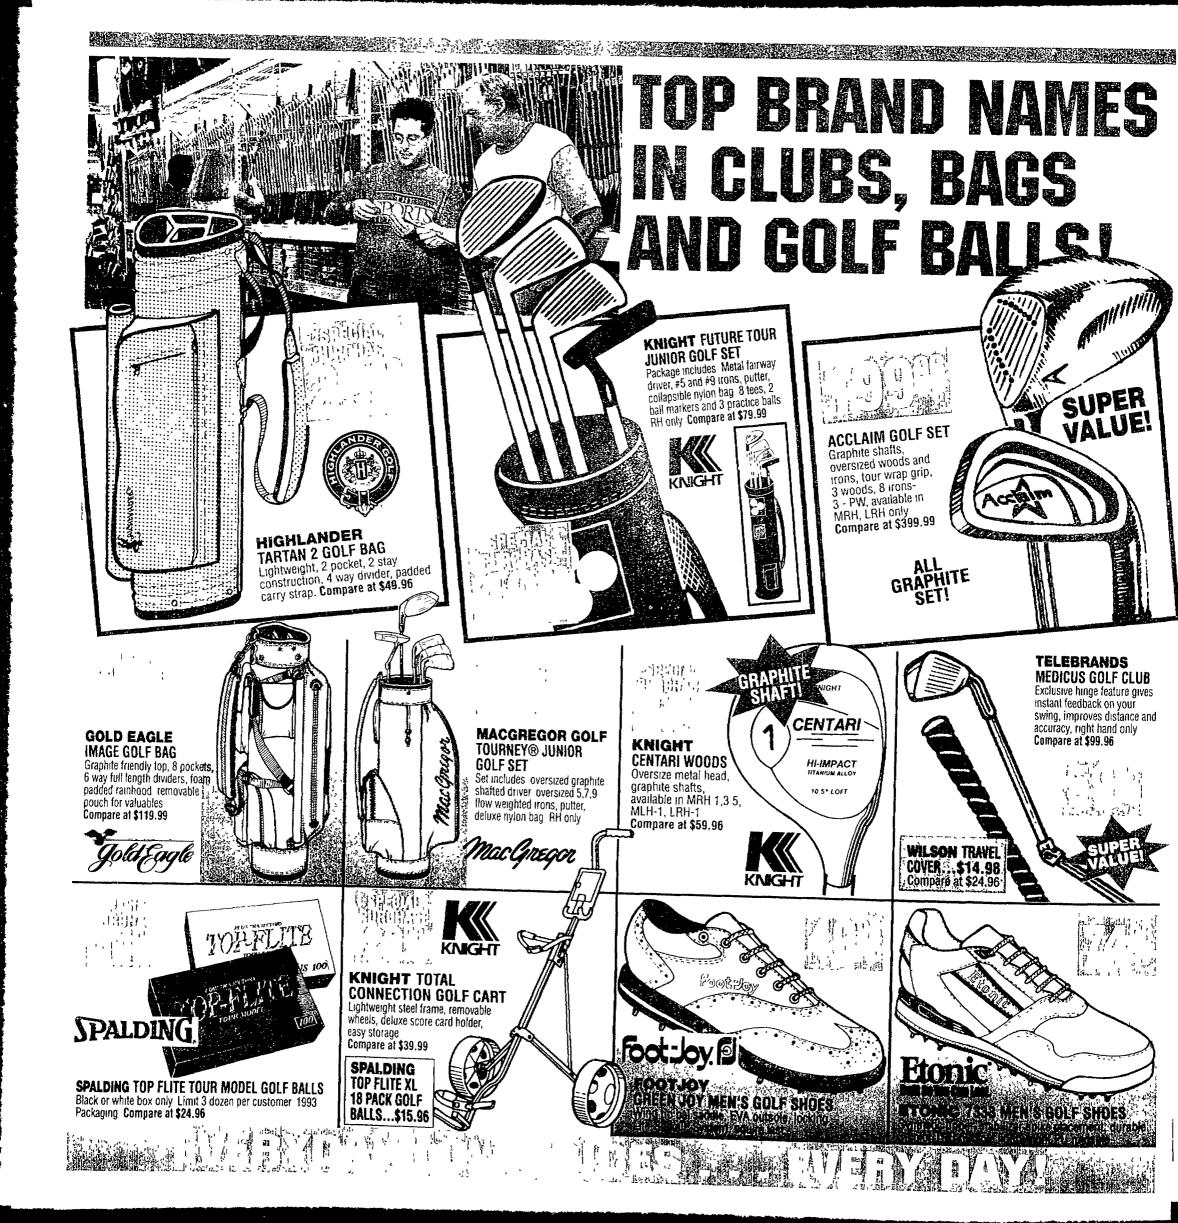

tubular steel chassis is powdered coated Net and post not included

**BAG CONCEPTS** CASUAL COLLECTION BAGS

RACQUET

BALLS

Choose from an assortment of durable nylon bags Compare at \$30.00

LA TECH™ DUFFLE BAG

31" in length, large main compartment two end pockets one with multiple compartments the other detachable with backpack! Compare at \$80.00



POCKETS PLUS DUFFLE BAG WITH WHEELS...\$29.98



DIVEMASTER WATCH Digital dive watch with PVC band with alarm day date and stop watch features



TIMEX INDIGLO IRONMAN WATCH 8 lap memory recall, 16 hour chronograph with lap split auto repeat countdown timer and alarm, water resistant to 328 ft



Water reisitant to 300 ft., nylon band, 24-hour timer, stopwatch, split timer, daily alarm, hourly chime light date

SHARK JR. WATCH...\$29.96







## **GREAT NAMES IN HUNTING EQUIPMENT AT EVERYDAY LOW PRICES!**



MINOLTA

Įq.

MINOLTA 8X21 COMPACT BINOCULARS

center wheel focusing

Compact and lightweight, high quality

optics and prisms diopter adjustment

CAMERA! A \$19.00 VALUE AVAILABLE BY MAIL WITH PURCHASE OF ANY PAIR OF MINOLTA BINOCULARS.



CROSMAN 664 SB RIFLE Variable pump power, shoots BBs or 177 cal pellets, Monte Carlo stock with cheek piece Compare at \$49.96





HOLDS

GUNS





















**DAIWA ROD/REEL SPINNING COMBO**Lightweight graphite body, rear drag, rugged metal gears 3 9 1 gear ratio 10/250 12/210, 14/170 line capacity matched with a 6' graphite composite medium action rod



PLANO 758 TACKLE BOX
Deep top well for bulky gear, adjustable
departments creates 36-53 wormproof compartments



SUNDOG