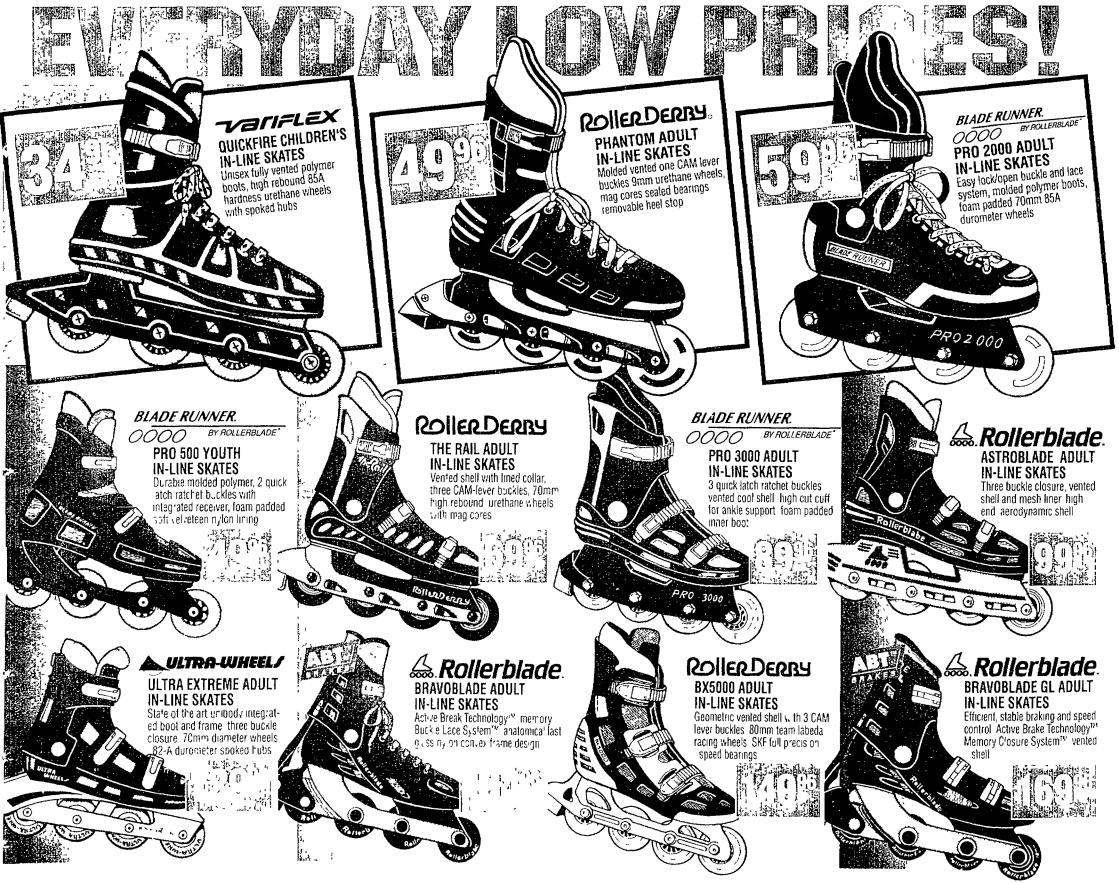

**Northville Public Schools** 

RESU

4th Grade Reading

1994 1993 1992 1991

**67.9** 63 0 65.8 57.8

**73.7** 68.7 64.5 51.9

**53.5** 62 8 54.5 38.6

7th Grade Reading

65.1

1994 1993 1992 1991

63.8 65.8 55.0 51.4

10th Grade Reading

1994 1993 1992 1991

65.6 667 604 555

47.9

52.9

50.0

**45.5** 62 7 56 1

61.6 641 609

64.7 652 46.7

62.8 66.4

SCHOOL

Amerman

Silver Springs

Winchester

**SCHOOL** 

Meads Mill

**SCHOOL** 

Northville H S.

Cooke

Thornton Creek

District 4th graders

District 5th graders

District 7th graders

District 8th graders

Moraine

THURSDAY, DECEMBER 8, 1994 - NORTHVILLE, MICHIGAN

86.8

82.6

80.5

ESTABLISHED 1869

The numbers are percent of students who accomplished the test objectives

4th Grade Math

78.0 79.5 55.2

91.0 71.0 55.8

73.1 56.1 67.6

72 1 51.9 55.7

7th Grade Math

725 642

**79.8** 78.1 66 5 58 3

1994 1993 1992 1991

86.7 80.7 62.8 67.5

**83.7** 76.9 67.2 66.0

10th Grade Math

1994 1993 1992 1991

67.3 510 47.7 377

72.6

1994 1993 1992 1991

5th Grade Science

95.5 90.6 94.2

93.3

95.6

73.3

1994 1993 1992 1991

97.1 98.1

95.8 95.8 947 932

84.3 85.1

8th Grade Science

1993 1992 1991

79.7

83.9 82.6 73.8

11th Grade Science

77.4 71.1 59.6

**1994** 1993 1992 1991

**94.5** 90.4 96.0

98.69 100.0 97.4

83.3

93.9

100.0

92.3