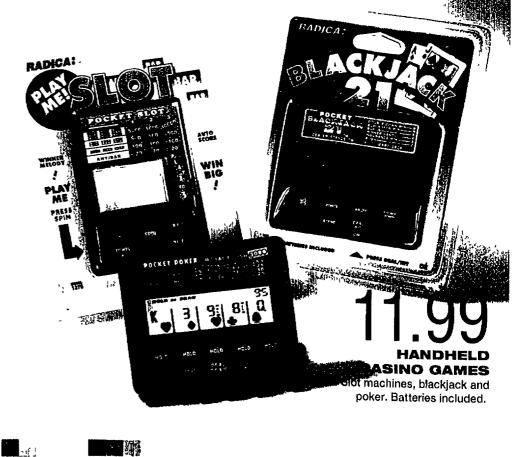

-color pants. Nylon shell with polyester/cotton knit lining. Men's sizes M,L,XL. Reg. 35.00





SHRINK-TO-FIT 501" JEANS

100% cotton denim in indigo. Men's waist sizes 31-36,38. Buy up to 3 pairs!



Soft look and feel. Long sleeves. Men's sizes M,L,XL, reg. 12.00

Short-sleeve tees, reg. 7.99, sale 5.99



6.99 LONG-SLEEVE WINDRIDGE<sup>9</sup> TEE

100% cotton in solid colors. Men's sizes M,L,XL. Reg. 8.99



**LOWEST PRICE THIS** SEASON! WINDRIDGE

**PIQUE KNIT POLO** Cotton/polyester in solid colors. Men's sizes M,L,XL. Reg. 10.00 dridge:

8.99

100% cotton in plaids. Men's

sizes M,L,XL. Reg. 14.00



100% cotton. Men's M,L,XL. Reg. 26.00





**TWILL SLACKS** 

100% cotton. Men's waist sizes 30-42. Reg. 22.00

CAMBRIDGE





e card to have when you want to shop

HIGH SIERRA











in each bath towel! Terry or velour in 18 solid colors. Made in USA. Reg. Sale Bath . . . . . 7.00 3.99 Hand . . . . . . 5.50 3.49 Wash . . . . . . . 3.50 2.19 Fingertip . . . . . 3.50 2.19 Bath sheet . . . . 18.00 14.99 Tub mat .... 11.00

Lowest prices this season! 40% off Celebration \* rugs in Du Pont\* nylon, reg. 10.00 to 40.00, sale 5.99-23.99









**EMBELLISHED COTTON** 

**VELOUR TOWELS** 18 designs, including 10 holiday. Bath, hand, wash, fingertip, reg. 6.00 to 10.00, sale 3.99-6.99

25x50" bath, hand, wash, not shown, reg. 6.00-12.00, sale 3.99-8.99

 $2.99_{\text{TWIN}}$ 

CARESS® PERCALE SHEETS Four prints, 6 solids. 180-thread-count polyester/cotton. Twin-king, std. and king cases, reg. 3.99-18.00, sale 2.99-13.99

Caress\* sheet sets and comforter sets, reg. 18.00-8