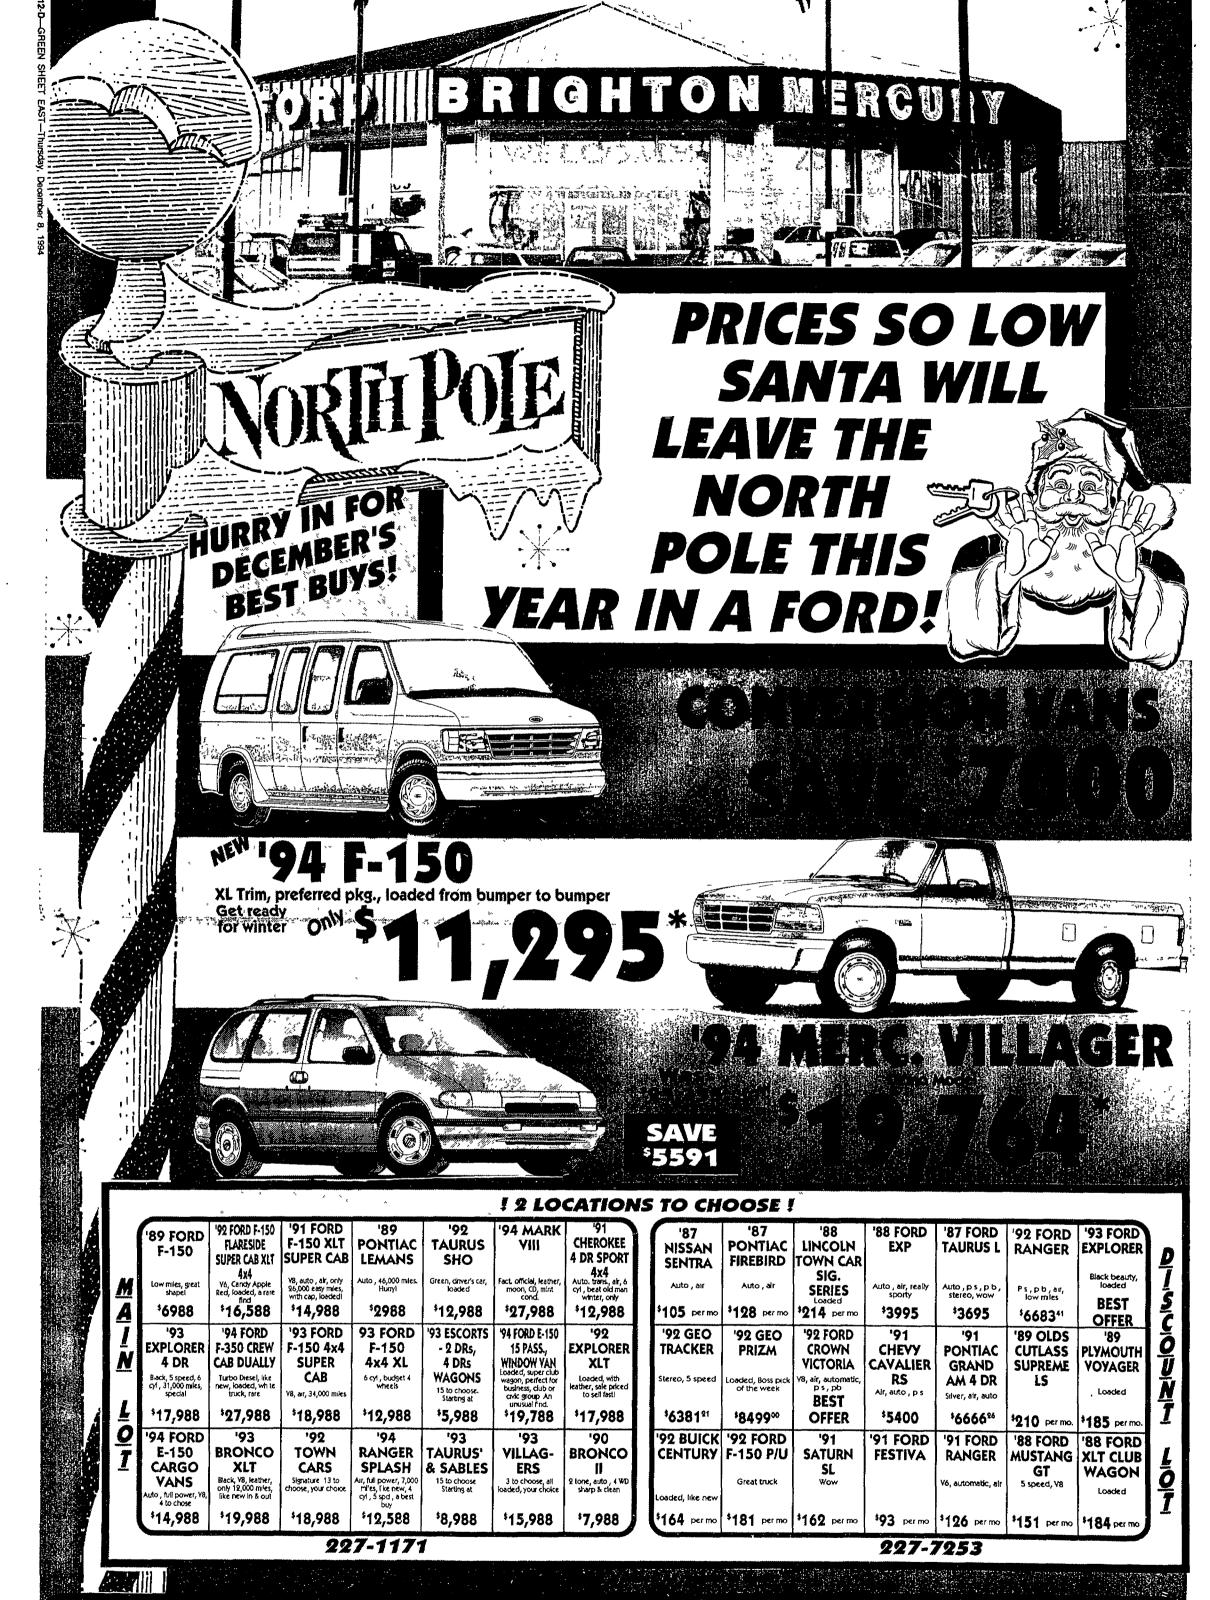

**Northville Public Schools** 

RESU

4th Grade Reading

1994 1993 1992 1991

**67.9** 63 0 65.8 57.8

**73.7** 68.7 64.5 51.9

**53.5** 62 8 54.5 38.6

7th Grade Reading

65.1

1994 1993 1992 1991

63.8 65.8 55.0 51.4

10th Grade Reading

1994 1993 1992 1991

65.6 667 604 555

47.9

52.9

50.0

**45.5** 62 7 56 1

61.6 641 609

64.7 652 46.7

62.8 66.4

SCHOOL

Amerman

Silver Springs

Winchester

**SCHOOL** 

Meads Mill

**SCHOOL** 

Northville H S.

Cooke

Thornton Creek

District 4th graders

District 5th graders

District 7th graders

District 8th graders

Moraine

THURSDAY, DECEMBER 8, 1994 - NORTHVILLE, MICHIGAN

86.8

82.6

80.5

ESTABLISHED 1869

The numbers are percent of students who accomplished the test objectives

4th Grade Math

78.0 79.5 55.2

91.0 71.0 55.8

73.1 56.1 67.6

72 1 51.9 55.7

7th Grade Math

725 642

**79.8** 78.1 66 5 58 3

1994 1993 1992 1991

86.7 80.7 62.8 67.5

**83.7** 76.9 67.2 66.0

10th Grade Math

1994 1993 1992 1991

67.3 510 47.7 377

72.6

1994 1993 1992 1991

5th Grade Science

95.5 90.6 94.2

93.3

95.6

73.3

1994 1993 1992 1991

97.1 98.1

95.8 95.8 947 932

84.3 85.1

8th Grade Science

1993 1992 1991

79.7

83.9 82.6 73.8

11th Grade Science

77.4 71.1 59.6

**1994** 1993 1992 1991

**94.5** 90.4 96.0

98.69 100.0 97.4

83.3

93.9

100.0

92.3