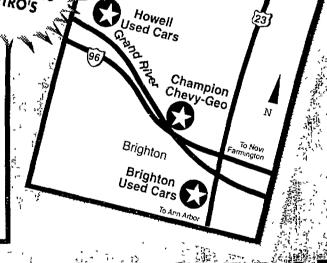

**Northville Public Schools** 

RESU

4th Grade Reading

1994 1993 1992 1991

**67.9** 63 0 65.8 57.8

**73.7** 68.7 64.5 51.9

**53.5** 62 8 54.5 38.6

7th Grade Reading

65.1

1994 1993 1992 1991

63.8 65.8 55.0 51.4

10th Grade Reading

1994 1993 1992 1991

65.6 667 604 555

47.9

52.9

50.0

**45.5** 62 7 56 1

61.6 641 609

64.7 652 46.7

62.8 66.4

SCHOOL

Amerman

Silver Springs

Winchester

**SCHOOL** 

Meads Mill

**SCHOOL** 

Northville H S.

Cooke

Thornton Creek

District 4th graders

District 5th graders

District 7th graders

District 8th graders

Moraine

THURSDAY, DECEMBER 8, 1994 - NORTHVILLE, MICHIGAN

86.8

82.6

80.5

ESTABLISHED 1869

The numbers are percent of students who accomplished the test objectives

4th Grade Math

78.0 79.5 55.2

91.0 71.0 55.8

73.1 56.1 67.6

72 1 51.9 55.7

7th Grade Math

725 642

**79.8** 78.1 66 5 58 3

1994 1993 1992 1991

86.7 80.7 62.8 67.5

**83.7** 76.9 67.2 66.0

10th Grade Math

1994 1993 1992 1991

67.3 510 47.7 377

72.6

1994 1993 1992 1991

5th Grade Science

95.5 90.6 94.2

93.3

95.6

73.3

1994 1993 1992 1991

97.1 98.1

95.8 95.8 947 932

84.3 85.1

8th Grade Science

1993 1992 1991

79.7

83.9 82.6 73.8

11th Grade Science

77.4 71.1 59.6

**1994** 1993 1992 1991

**94.5** 90.4 96.0

98.69 100.0 97.4

83.3

93.9

100.0

92.3