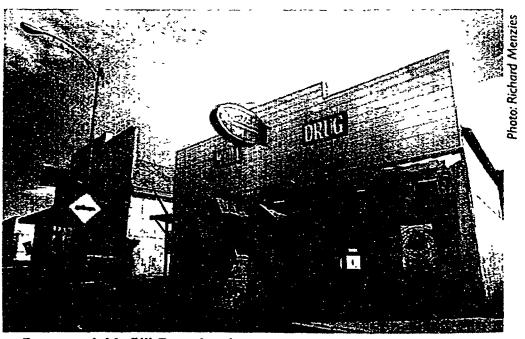

Hayes Lemmerz filed for its protection in U.S. Bankruptcy Court for the District of Delaware. Despite the filing, Hayes Lemmerz chairman and CEO Curt

Continued on 5

Photo by JOHN HEIDER Northville Township's Hayes Lemmerz building off of Five Mile Road shortly after it opened in December 2000.