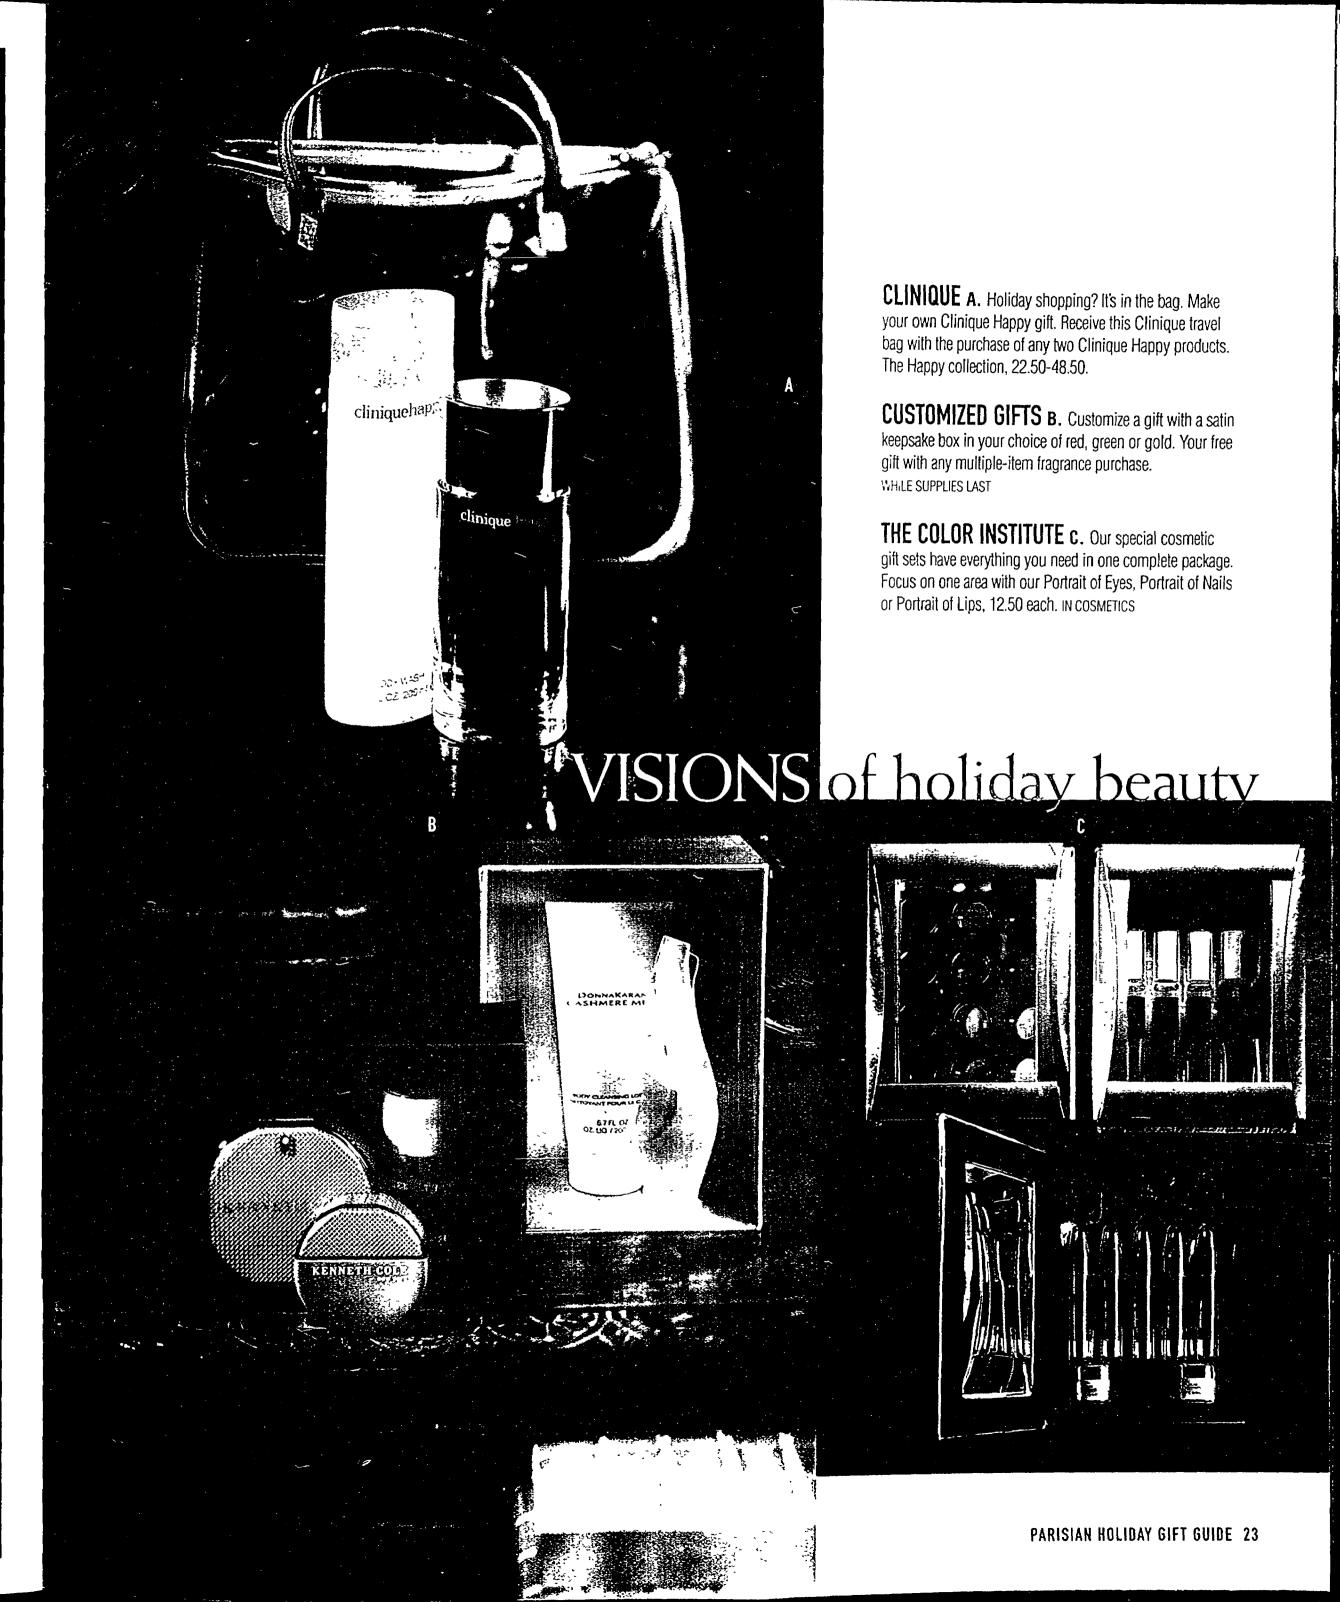

ill leave him captivated! HUGO DEEP RED's For The Love of Flirting Gift Set features the 5.0 fl. oz. Body betion, 1.6 fl. oz. Eau de Parfum Natural Spray and 5.0 fl. oz. Shower Gel. All presented in a black box with red metallic accents. A 96.00 value, yours for 55.00. WHILE SUPPLIES LAST.

# check off your LIST with hugo boss



BOSS IN MOTION B. Get his adrenaline pumping with BOSS IN MOTION, the dynamic new fragrance by HUGO BOSS. To help him achieve his "personal best," we have the BOSS IN MOTION "Peak Performance" holiday gift set featuring: 3.0 fl. oz. Eau de Toilette Spray, 2.4 oz. Deodorant Stick and the 1.3 fl. oz. After Shave Spray. All packaged in a metallic silver, museum-styled gift box with orange accents. Valued at 82.00. yours for 50.00. WHILE SUPPLIES LAST INTERAGRANCES.





SALE 24.99 A. Choose from a large selection of Preswick & Moore heavy gauge 100% cotton mockneck sweaters in the season's best colors. Shown: Natural. Sizes M-L-XL Reg. 48.00

**SALE 24.99 B.** Your choice of Preswick & Moore fine gauge 100% cotton polo sweaters in a variety of great shades. Shown: Bream. Sizes M-L-XL. Reg. 48.00. ALL ITEMS IMPORTED IN MEN'S SELECTION VARIES BY STORE EXCLUSIVE AT PARISIAN



**CHAPS A.** Enjoy a large selection of solid herringbone sweaters in his favorite colors of the season. Shown: Red. Sizes M-L-XL, 58.00.

CHAPS B. Choose from a great selection of fancy sweaters in colors and looks that suit him. Shown: "Milano" striped v-neck sweater in Douglas fir. Sizes M-L-XL, 68.00. ALL ITEMS IMPORTED IN MENS

SALE 39.99 A,B. Choose from a great selection of