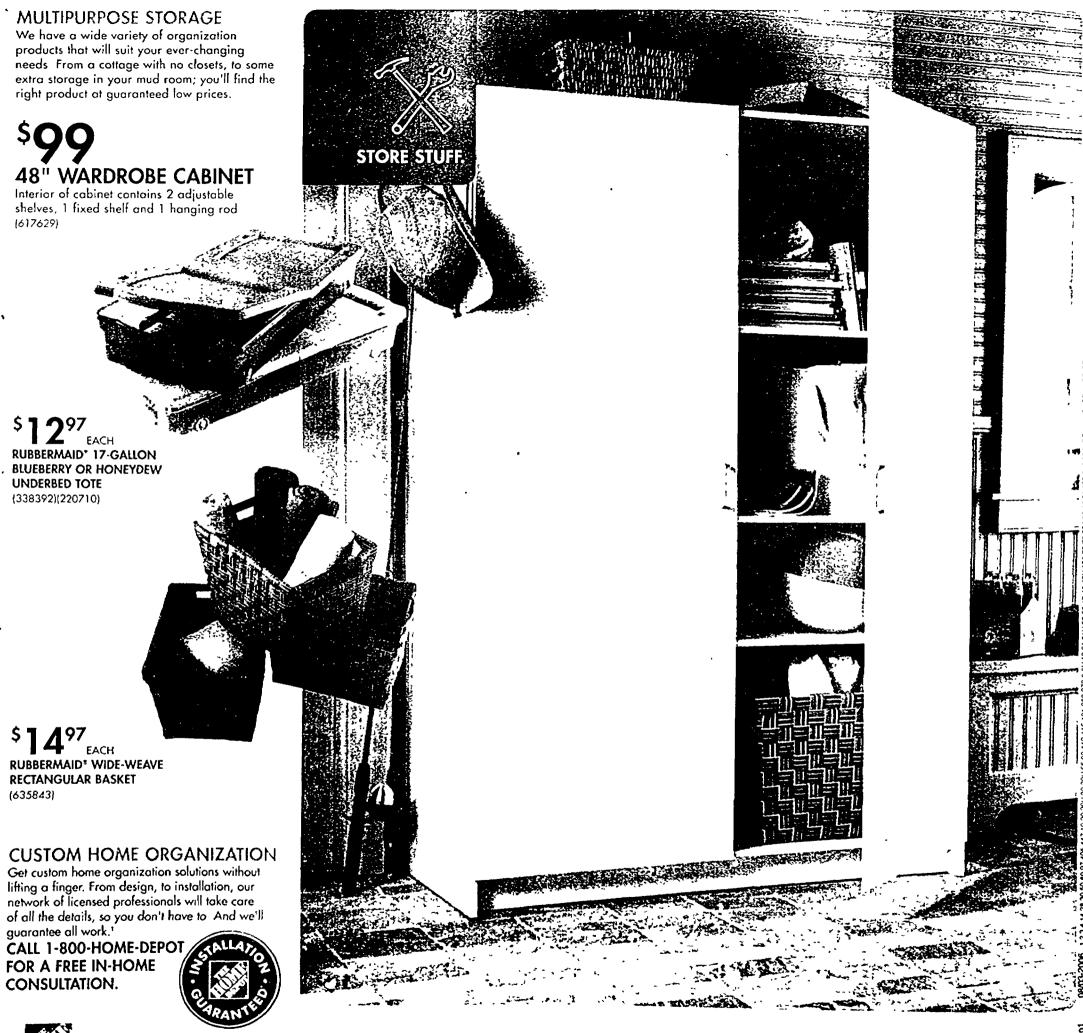

portraporting The Home Depat stores including Alaska, Hawaii, Puerto Rico and Virgin Islands Offer valid for Free The Home Depat Gift Cord up to \$100 (by mail in redemption) when you purchase select Closetmoid Storage Products S25 oft card applies to purchases between S150 and S799, S50 g ft card applies to purchases between S300 and S499, S75 gift card applies to purchases between S150 and S799, and S100 g ft card applies to purchases of S800 and up Qualifying purchases are bosed on pretax price. Offer includes Closetmand Arice, Maximum Local and Selectives storage products. Offer valid by mail in redemption on a single receipt purchase of Closetmand products. Redemption form and receipt must by postmarked by 9/13/06 and received by 9/27/06. See store or homedepot com for full details





- A. 2-DOOR STORAGE CABINET (501921) \$ 109
- B. 2-DOOR WORKBENCH (501423) \$99
- C. 2-DOOR WALL CABINET (500905) \$**79**
- D. CEILING-MOUNT BIKE HOIST [494701] \$ **19**97
- E. 18" 5-SHELF VENTILATED STORAGE UNIT (625961) \$3997

#### **YOUR CHOICE**

3-SHELF STORAGE CABINET OR WOOD-FINISH PLASTIC UTILITY CABINET (530046)(509484)



# LIMELIES STORESTUFE SYMESPACE



FREE RUBBERMAID FASTTRACK ACCESSORY

BY MAIL-IN REBATE, WHEN YOU PURCHASE 6.

- A. 56" HANGING RAIL (508097) \$ 1 197
- B. TRIPLE S-HOOK (508548) \$ 1497
- C. UTILITY HOOK (508414) 5697
- D. HOSE HOOK (508491) \$897

\*\*Buy 6 Rubberma d FastTrack Garage System accessories on a single receipt and receive the value of lowest priced accessory free by manufacturer mail in rebate (value up to \$13.97). Valid on purchases fro