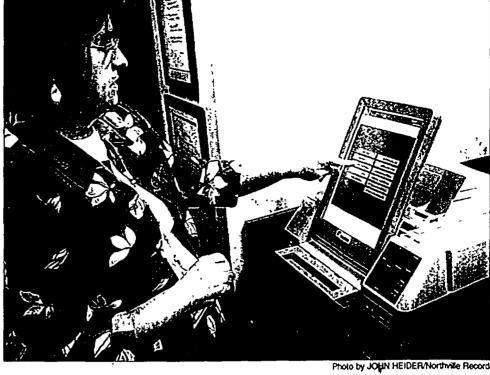

plakasforjudge.com

Township unveils voting technology for disabled

By Tracy Mishler SPECIAL WRITER

Editio & marketing

Roselyn Carrie is used to submitting an absentee ballot when it's time to head to the polls.

The 68-year-old Northville Township resident said she lost a portion of her vision 10 years ago. after recovering from cancer.

"You never know what you've got until you've lost it." Carrie said. "I always had 20-20 vision. never wore glasses and could always see everything crystal clear.

"But now, I can barely see my hand in front of my face."

Carrie, dependent on her family to be her eyes, still votes.

"Voting is very secretive," she said, "But for the past 10 years, 1 haven't been able to vote without the assistance of someone else.

"I use to be very interested in politics. It would be nice to know that how I want to vote is really what is being cast.

Beginning with the Aug. 8 primary election. Carrie and others with disabilities, will be able to cast their ballots in secret once

"Under the Help America Vote Act, we've taken delivery of eight ballot marking machines, (known

as the AutoMARK Voter Assist Terminal) so that persons with different disabilities can come into the voting booths and have their ballots marked for them without the assistance of another person," said township Clerk Sue Hillebrand.

The AutoMARK machine can be used by the blind, hearingimpaired or those unable to use their hands or arms.

During elections, Hillebrand said a supervisor will help people

Northville Township Clerk Sue Hillebrand uses one of the township's AutoMARK computer voting systems, designed to help sight or hearing-impaired voters cast ballots on Election Day.

to the AutoMARK terminals.

Voter will then be prompted to select a language and use a touchscreen, a puff-sip device or audio prompts along with a keypad to cast their ballot.

"I'm really excited to have this equipment for the simple fact that those willing, especially who are blind, hearing impaired or can't use their arms, have never truly voted a secret ballot," Hillebrand said. "The AutoMARK allows people to go in their with very minimal assistance and tell the