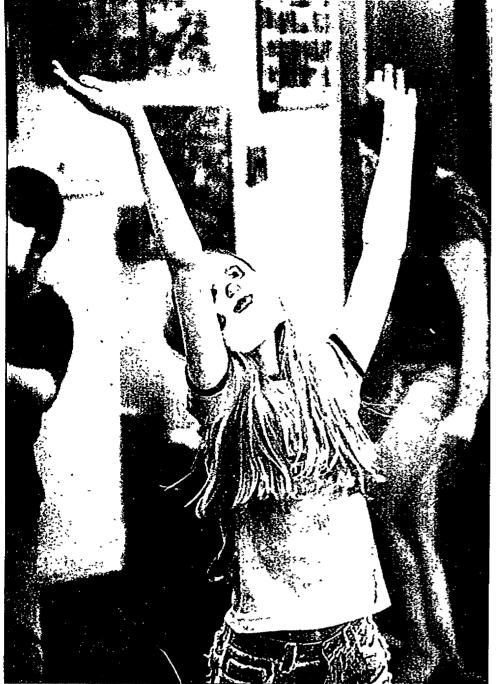

Open Saturdays to meet all your needs!

Photos by JOHN HEIDER Northville Record

Katie Morris expresses what joy means to her during a "Powerful Kids program at Northville High School.

Chris Custer reviews a mask he created during a "Powerful Kids" program held at Northville High. Masks contained decorative elements that reflected their character.

# 'POWERFUL'

### Northville students learn valuable life lessons

By Victoria Mitchell RECORD STAFF WRITER

Katie Morris knows a lot about the facades people front.

When people wear masks it usually means they're pretending to be something they're not," she