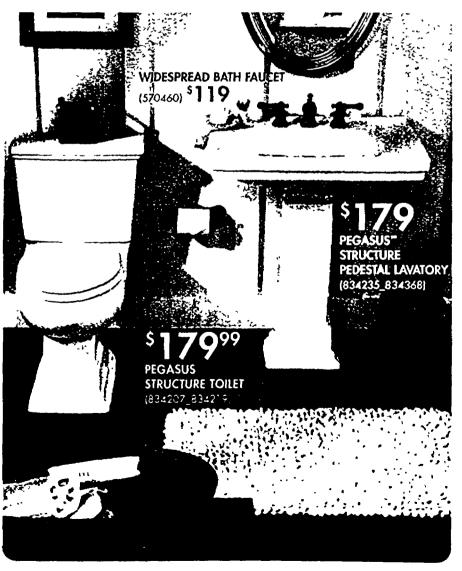

" - 7 30PM

KIDS WORKSHOP

BUILD A PENCIL BOX
GRANDPARENTS AND PARENTS!
BRING THE KIDS TO THIS GREAT EVENT
SATURDLY AUGUST 5\* - 9AM - NOON









\$45

SAHARA TWO-PIECE TOILET White. Round bowl. Seat sold separately. (191895\_191856) \$59
GLACIER BAY\* HARBOR
TWO-PIECE TOILET
Grade A vitreous china

TWO-PIECE TOILET
Grade A vitreous china.
Comfortable height. Siphon jet action flushing. (135428\_140352)

\$**89** 

GLACIER BAY\* LEEWARD
TWO-PIECE TOILET
Vitreous China. Comfortable
height. Low consumption of
1.6 GPF. (140911\_141671)

\$138
PEGASUS~ COLONNADE
ELONGATED TOILET
Flared porcelain details. Old world
styling. Comfortable height. ADA
approved. (152143 160406)

### 6 MONTHS\* NO PAYMENTS, NO INTEREST

ON ANY PURCHASE OF \$299 OR MORE MADE ON THE HOME DEPOT CONSUMER CREDIT CARD



SHELBURNE PEDESTAL LAVATORY (592680 779190)

GLACIER BAY ONE-PIECE TOILET (364913) \$ 1 10

ASHFIELD BATH FAUCET (552319) \$ 118

\$205 AMERICAN STANDARD PEDESTAL SINK (511703\_511717)

AMERICAN STANDARD TOILET [444420\_444391] \$235 CADET BATH FAUCET [239917] \$3997

\$230 KOHLER® DEVONSHIRE® PEDESTAL SINK (495514\_495555) DEVONSHIRE® TOILET (496874\_496809) \$249

LYNTIER BATH FAUCET (297139) \$ 159







" When purchased with The Home Depot Consumer Credit Card. Additional terms apply. See page 23 for key credit terms.

Custom quality at a fraction of the price. The clean lines will complement any décor.

#### PACKAGE PRICING

A. STORAGE CABINET (151423) \$69

B. LIGHT BAR (409235) \$5999

C. TRI-VIEW (409197) \$6999

D. MARBLE TOP (143311) \$69

E. VANITY (390307) \$16999

TOTAL PAC