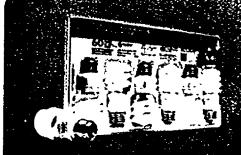

plakasforjudge.com

Township unveils voting technology for disabled

By Tracy Mishler SPECIAL WRITER

Editio & marketing

Roselyn Carrie is used to submitting an absentee ballot when it's time to head to the polls.

The 68-year-old Northville Township resident said she lost a portion of her vision 10 years ago. after recovering from cancer.

"You never know what you've got until you've lost it." Carrie said. "I always had 20-20 vision. never wore glasses and could always see everything crystal clear.

"But now, I can barely see my hand in front of my face."

Carrie, dependent on her family to be her eyes, still votes.

"Voting is very secretive," she said, "But for the past 10 years, 1 haven't been able to vote without the assistance of someone else.

"I use to be very interested in politics. It would be nice to know that how I want to vote is really what is being cast.

Beginning with the Aug. 8 primary election. Carrie and others with disabilities, will be able to cast their ballots in secret once

"Under the Help America Vote Act, we've taken delivery of eight ballot marking machines, (known

as the AutoMARK Voter Assist Terminal) so that persons with different disabilities can come into the voting booths and have their ballots marked for them without the assistance of another person," said township Clerk Sue Hillebrand.

The AutoMARK machine can be used by the blind, hearingimpaired or those unable to use their hands or arms.

During elections, Hillebrand said a supervisor will help people

Northville Township Clerk Sue Hillebrand uses one of the township's AutoMARK computer voting systems, designed to help sight or hearing-impaired voters cast ballots on Election Day.