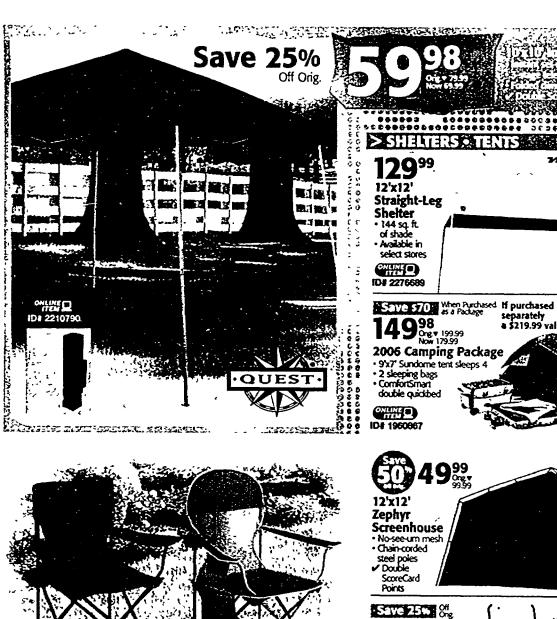

OMITAL



PAMALA

TEMP

Bucket of Balls...29.99 48 pressureless practice balls

© ELITE Save \$100 St ID# 1911499 11763 Inground Basketball System 48° Shatter Cuard backboard Stam+t Elite rim

Save \$100 8

Your Choice A. 71583 **Portable** Basketball System 71753

Inground Basketball System 48° Shatter **Guard Fusion** 



Adult or Youth Sliding **Shorts with Cup** DICK'S Exclusive

 Cup pocket with removable Padded sliding



Sale

7.98-14.98

Save Up.To Sliding Shorts with Cup



Save 310/2 59<sup>98</sup>

14<sup>99</sup>

Men's or Women's 653 Tennis shoe • ABZORB cushioning in heel and forefoot

N-Durance outsole provides exceptional durability

Women's available



Shop us online at DicksSportingGoods.com or order by phone at 1.877.846.9997 Motor in markdowns may have been taken.







separately a \$219.99 value



10'x10' or 12'x12' First-Up Wind 29.99 મામ્યા **સ્થાપના સ્થાપના** કર્યા છે.

12'x12' Instant 89.99 Orig. V Online ID# 2210791 







| J         |         | 7-               |         |       |
|-----------|---------|------------------|---------|-------|
| SIZE      | SLEEPS  | CENTER<br>HEIGHT | ORIG.   | SALE  |
|           | 3       |                  |         |       |
| 9'x9'     | 4       | 68"              | 99.99   | 49.99 |
| ווג'וו' ( | shown)6 | 76"              | _129.99 | 64.99 |
| ■ 10'x16' | 7       | 72"              | _159.99 | 79.99 |
|           |         |                  |         |       |

Save



12'x12' Zephyr Screenhouse No-see-um mes Chain-corded steel poles
Double ScoreCard

Save 20% Oversized Army-Style Cot • 79"x31.5"x17.5