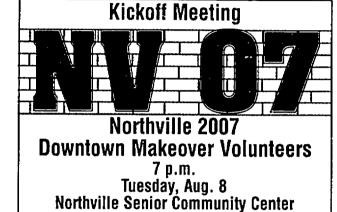

Rolling Stones, Elvis, Jimi Hendrix, Bob Dylan and other rock legends, the "It's Only Rock 'n' Roll" exhibit will open with a wine and cheese reception from 6-9 p.m. tomorrow and run through August.

Speaking of downtown ... light refreshments will be served Tuesday night during the downtown strategic plan volunteer meeting at 7 p.m. in the Northville Senior Community Center, 303 W. Main St. Think of the project's name as neighboring communities coveting our downtown by the time they're rolling next year: NV07.

# Get

Volunteers buoy downtown makeover plan

By Maureen Johnston RECORD STAFF WRITER

Mary Starring is hoping new benches don't come at the expense of billboards.

Volunteers like the downtown gallery owner who have signed up for five newly formed strategic plan committees share the common goal of improving downtown Northville.

A 7 p.m.

Aug.8 meeting

will be held at

the Northville

Community

Center for

volunteers

downtown

makeover

Page 3A.

project.

interested in

being involved

Senior

in the

Now comes the hard part: what project comes first, and at what ■ Get expense? involved