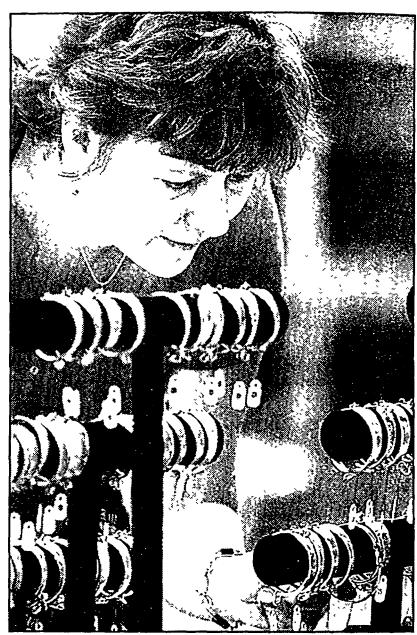

The AutoMARK machine can be used by the blind, hearingimpaired or those unable to use their hands or arms.

During elections, Hillebrand said a supervisor will help people

Northville Township Clerk Sue Hillebrand uses one of the township's AutoMARK computer voting systems, designed to help sight or hearing-impaired voters cast ballots on Election Day.