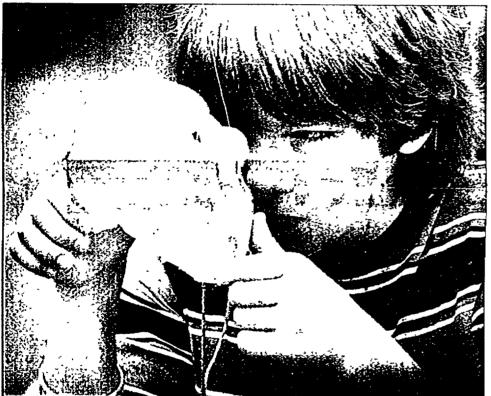

Open Saturdays to meet all your needs!

Photos by JOHN HEIDER Northville Record

Katie Morris expresses what joy means to her during a "Powerful Kids program at Northville High School.

Chris Custer reviews a mask he created during a "Powerful Kids" program held at Northville High. Masks contained decorative elements that reflected their character.

 A person's a person no matter how small

- Do not judge people until you walk in their shoes. · Etiquette is a way to honor
- those you care about. · Helping others gives you great
- joy and compassion. · Leave your mask aside and
- just be the powerful person you already are. Each student made their own plaster mask during the week. decorating them to display who