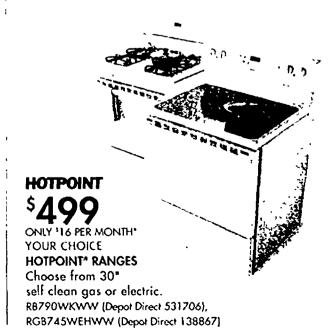

TALLIC DISHWASHER Power Wash 11 system. HDA3440GSA (431780, Depot Direct 155027)



Adora

ONLY 119 PER MONTH. **EXCLUSIVE GE® DISHWASHER** Giant tub with maximum capacity Duron racking. GHDA656LSS (Depot Direct 523093) fixed lower in store



399 ONLY 139 PER MONTH. GE\* PROFILE" DISHWASHER

WITH SMARTDISPENSE" TECHNOLOGY

Automatically dispenses the right amount of liquid detergent for optimum cleaning. PDW9980LSS (Depot Direct 593764) Piced leaver in store.

CONTRACT SECTION



9 ONLY 110 PER MONTH. EXCLUSIVE GE" CLEANSTEEL" MICROWAVE 1.4 Cu. Ft. capacity. 950 watts of power JVM1443LK (206774, Depot Direct 142477)



9 only 31 per month. -XCEUNISE GE\* ADORA" 30" FREE-STANDING GAS RANGE

Self-clean oven with extra-large capacity. Deep recessed cooktop JGBP87SEKSS (Depot Direct 539031)



THE COMMISSION OF STATE

# NEW PURESCUE CARPET WITH BUILT-IN ODOR PROTECTION

### FREE IN-HOME CARPET Chemory MAINTENANCE

(UP TO \$399 VALUE) WHEN YOU PURCHASE AND INSTALL CARPET THROUGH THE HOME DEPOT

2-year service includes

- Stain removal
- 2 professional carpet cleanings by Chem-Dry®
- Bonus Cleaning by Chem-Dry® if you use THD Credit Card
- **■** \$500 Replacement warranty

Free Carpet maintenance allows you to protect your investment and increase the life span of your carpet

### PURESQUE AZALEA PARK PATTERN CARPET

The only carpet proven to reduce common household odors. Exclusive technology built right into the fibers 7-year wear, fade and stain warranties 5 year texture warranty 35 oz face weight Special Order (625281)



#### NOBODY INSTALLS MORE FLOORING

Enjoy your new flo