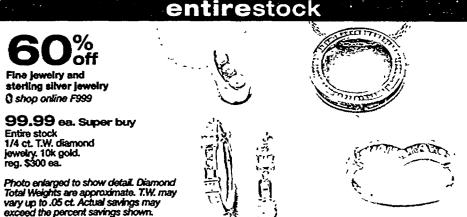

entire stock SO... fashion capris and gauchos for juniors. orig. \$28



40-50% off 35-50% off sportswear from apt. 9", Nine & Company", daisy fuentes & AB Studio for misses, petites & women, orig. \$20-\$48, sale 9.99-27.99 Selected styles.



all collections from Norton McNaughton<sup>®</sup>, Cathy Daniels, Sag Harbor<sup>®</sup>, Villager & West End for misses & petites, orig. \$20-\$69, sale 13.00-44.85 women's sportswear from Villager, Croft & Barrow\*, Sonoma, apt. 9" and more Sizes 1X-3X & 16W-24W. orig. \$14-\$59, sale 7.00-35.40 Selected styles.



**SOMOWY** 

# BIGONE





SO... polos and henleys for juniors. orig. \$16















40<sup>%</sup> off entire stock sleepwear & loungewear for her. orig. \$12-\$40, sale 7.20-24.00 Excludes Chaps.





















and casual pants for juniors. orig. \$38



40-50% off entire stock SO... tops & bottoms for girls 7-16. 🕽 selected items online P80324



18<sup>99</sup> entire stock 5-pkt. denim jeans for girls 7-16 from GLO°, Mudd' & Levi's ong. \$29-\$30



entire stock schoolwear for girls 7-16 orig. \$14-\$23, sale 8.40-13.80



dresses & jumpers for girls 4-16, toddlers, infants and newborns



entire stock Levi's 569 fashion jeans for boys 8-20



**50**% off entire stock
Unionbay\* cargo pants
for boys 8-20
orig. \$36, sale \$18



24<sup>99</sup> entire stock Lee® Dungarees jeans for young men



29<sup>99</sup> entire stock
Levi's' Loose Straight Fit,
Low Boot Cut & Loose Boot Cut jeans for young men

entirestock

# 





40% Activewear for girls 7-16. Excludes Nike\* & MJ Soffe