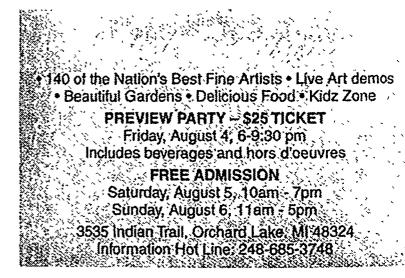

ed by *Observer & Eccentric* and *Casino Windsor Cares*.

is a ticketed (casual attire) gala from 6-9pm that provides attendees first choice to purchase the artists work. \$25 includes complimentary hors d'oeuvres and beverages, tickets at www.TicketWeb.com. On Saturday, 10-7 and Sunday, 11-6, admission is free. Children are invited to try their hands at a number of art activities at the *Huron Valley-Smai Hospital Family Area*. \$5 parking helps support the Orchard Lake St. Mary's Schools. In addition to the great artists, live art demonstrations, children's art activities, free entertainment and great food help make this event one of the best in our community! One thing we do ask, please abide by the Orchard Lake Schools rule of "no pets". More info on the web at www.ArtShowInfo.com.





# Southfield Pediatrics

Pediatric Excellence by Caring Professionals

#### Southfield Pediatrics

- •Same day appointments
- •Open evenings and weekends
- Accepts new patients
- •24/7 doctor assistance line
- •Beaumont, Providence and Huron Valley Hospital affiliations
- •We accept most insurance
- Our professionals include:

George L. Blum, M.D.

Robert M. Blum, M.D.

Marshall Blondy, M.D.

Katherine Erlich, M.D.

Ehud Kapen, M.D.

Sandhya Patel, M.D.

Mara Rubenstein, M.D. Jennifer Supol, D.O.

Stacy Zide, M.D.

Carrie Busch, M.D.

Two practices conveniently located to meet your needs.

Southfield Pediatrics Physicians, P.C. 7416 Haggerty Road
West Bloomfield, MI 48322
248.661.9100 Fax 248.661,9158



Southfield Pediatrics Physicians, P.C. 31500 Telegraph Road, Suite 105
Bingham Farms