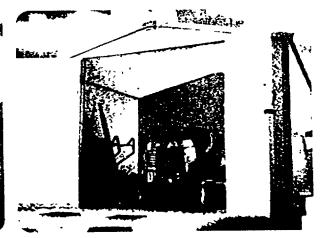

Police believe this man attempted to break into a Northville Township home while carrying a gun.

what was happening, but then retreated when they realized officers had their weapons drawn.

"You're a little surprised it happened on any street in downtown Northville," he said, "You don't expect that to happen in Mayberry."

# **HUMAN TARGET**

Cops think township resident is being stalked by thieves following Spring Drive attempt

By Maureen Johnston RECORD STAFF WRITER

Northville Township police believe robbers are targeting a local man, including a foiled attempt by a gun-toting last <u>Suspect</u>

■ Take a look

Northville

Township police

have released a

sketch of a man

composite

they believe

attempted to

break into a

Page 6A.

home July 25.

suspect Police said SKEICH: township resident John

Hamilton was home July 25 at the Spring Drive house when a man knocked on the door and pointed a gun

at the elderly woman who was housesitting. Det.